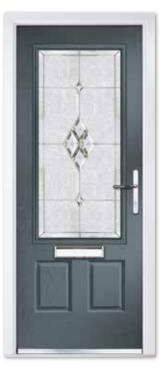

# CLASSIC COLLECTION COMPOSITE CROWN

A favourite of the Edwardian era and still going strong today, the timeless design of the Crown with its distinguishable top quarter glazed panel, is perfectly positioned to brighten the darkest of hallways.

Composite Crown Colour Premium Purple Violet Glass Sandblasted Clear Number Furniture Brushed Stainless Steel

Composite Crown Colour Premium Slate Grey Glass Alpine Furniture Chrome

Composite Crown Colour Premium Red Glass Fusion Jewel Red Furniture Brushed Stainless Steel

Colour Premium Silk Grey

**Glass** Reflections

Furniture Chrome

**CAN YOU IMAGINE THIS BEING YOUR NEW FRONT DOOR?** SCAN THIS QR CODE WITH YOUR PHONE'S CAMERA TO VISUALISE IT FOR YOURSELF.

#### **Composite Crown**

Colour Premium Green Glass Dorchester Green Furniture Brushed Stainless Steel

Composite Crown Colour Premium Oak Glass New Orleans Furniture Gold

Composite Crown Solid Colour Premium Pigeon Blue Furniture Brushed Stainless Steel / Nickel Bee