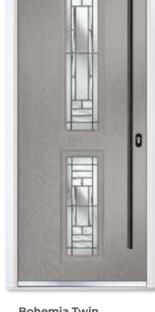

Bohemia Three Rectangles Colour White Glass Prairie Zinc Furniture Brushed Stainless Steel

Bohemia Four Rectangles Colour Premium Slate Grey Class Eminence Furniture Brushed Stainless Steel

Bohemia Twin Colour Premium Goosewing Grey Glass New Orleans Furniture Black Powder Coated