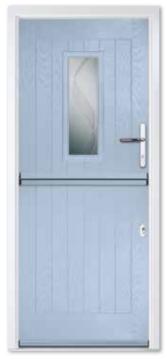

# COMPOSITE HALF

With its large glazed area, this popular elegant design is ideal for those that want their entranceway to be filled with natural light. Suiting most properties, this style is a great choice for a front or rear door.

Composite Half Arched Colour Blue Glass Abstract Zinc Furniture Chrome

Composite Half Colour Premium Slate Grey Glass Horizon Furniture Chrome

CAN YOU IMAGINE THIS BEING YOUR NEW FRONT DOOR? SCAN THIS QR CODE WITH YOUR PHONE'S CAMERA TO VISUALISE IT FOR YOURSELF.

### **Composite Half**

**Colour** Premium Silk Grey **Glass** Reflections **Furniture** Chrome