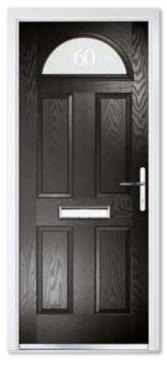

# CLASSIC COLLECTION COMPOSITE HALF MOON

This door offers one or three glazed panels, depending on your needs. Suiting period and modern properties alike, this classic design can be given a modern-day twist by combining it with contemporary glass to make an inviting entrance door.