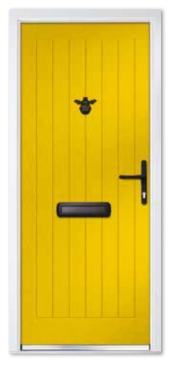

#### **Composite Four**

Colour Premium Buttercup Yellow **Glass** Bee Furniture Gold / Brass Ring Bee

**Composite Four** Colour Premium Peacock Blue Glass Dorchester Green Furniture Chrome

Our Composite Four . range is available with the following glazing cassette design options: