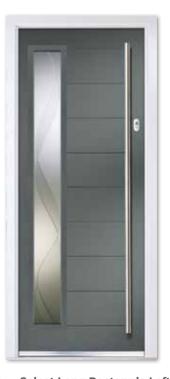

Designer Long Rectangle with Sidelight Colour Premium Basalt Grey Door Glass Aurora Sidelight Satin Furniture Brushed Stainless Steel

Designer Solid Colour Premium Goosewing Grey Furniture Black Powder Coated