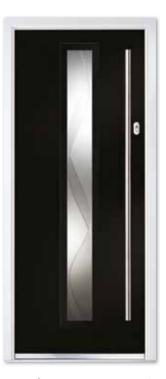

# SELECT COLLECTION

With its strong European influence, the contemporary Select offers a range of distinctive door styles which feature a grained horizontal pattern for a striking, modern effect.

Select Long Rectangle Left Colour Premium Silk Grey Glass Deco Furniture Brushed Stainless Steel

Select Solid Colour Premium Blue Furniture Chrome

Select Solo Colour Premium Pigeon Blue Glass Horizon Furniture Brushed Stainless Steel Select Long Rectangle Centre Colour Premium Violet Blue Glass Alpine Furniture Brushed Stainless Steel

**CAN YOU IMAGINE THIS BEING YOUR NEW FRONT DOOR?** SCAN THIS QR CODE WITH YOUR PHONE'S CAMERA TO VISUALISE IT FOR YOURSELF.

Select Solid

**Colour** Exclusive Forest Wood **Furniture** Black Powder coated

Select Solo Colour Premium Basalt Grey Glass Aurora Furniture Brushed Stainless Steel

Select Long Rectangle Left Colour Premium Dusty Grey Glass Harmony Verona Furniture Brushed Stainless Steel