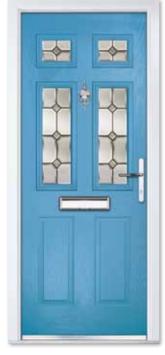

# COMPOSITE FOUR

Our most popular door design incorporates two glazed panels which, when combined with either a classic or contemporary glass design, makes a stunning door for your home.

Composite Four Colour Black Glass Platinum Elegance Furniture Chrome