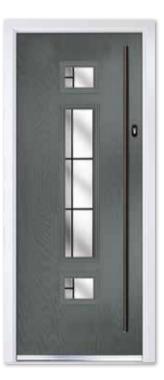

# COMPOSITE FOUR

Our most popular door design incorporates two glazed panels which, when combined with either a classic or contemporary glass design, makes a stunning door for your home.

Composite Four Colour Black Glass Platinum Elegance Furniture Chrome