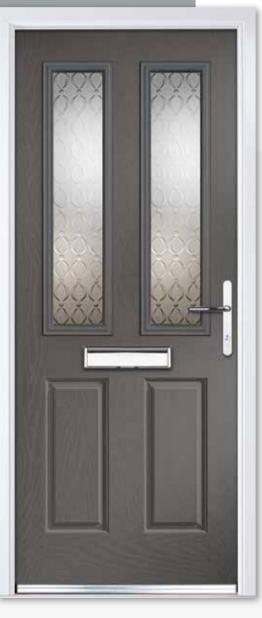

# CLASSIC COLLECTION COMPOSITE CROWN

A favourite of the Edwardian era and still going strong today, the timeless design of the Crown with its distinguishable top quarter glazed panel, is perfectly positioned to brighten the darkest of hallways.

Composite Crown Colour Premium Purple Violet Glass Sandblasted Clear Number Furniture Brushed Stainless Steel

Composite Crown Colour Premium Slate Grey Glass Alpine Furniture Chrome

Composite Crown Colour Premium Red Glass Fusion Jewel Red Furniture Brushed Stainless Steel

Colour Premium Silk Grey

**Glass** Reflections

Furniture Chrome

**CAN YOU IMAGINE THIS BEING YOUR NEW FRONT DOOR?** SCAN THIS QR CODE WITH YOUR PHONE'S CAMERA TO VISUALISE IT FOR YOURSELF.

#### **Composite Crown**

Colour Premium Green Glass Dorchester Green Furniture Brushed Stainless Steel

Composite Crown Colour Premium Oak Glass New Orleans Furniture Gold

Composite Crown Solid Colour Premium Pigeon Blue Furniture Brushed Stainless Steel / Nickel Bee