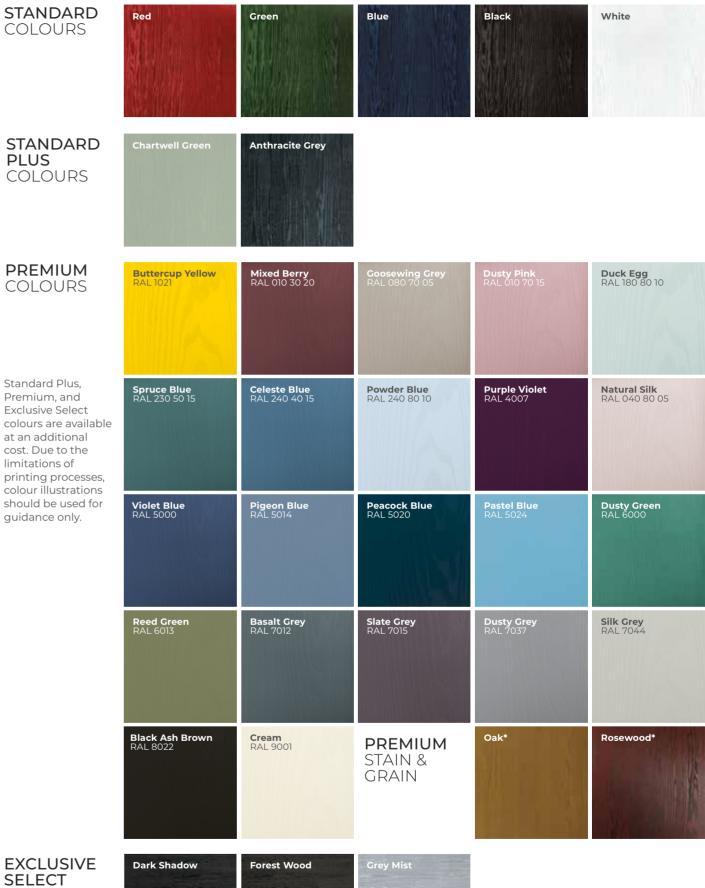

# CHOOSE YOUR COLOUR

Choose from the extensive RAL range of colours and make your door truly unique.

Whether you are looking to make a statement by making your front door bold and bright or you would prefer something more traditional and demure to go with the style of your home, our Premium Sprayed Colour Service provides a vast array of colours to complement your glass designs and hardware options.

SCAN THIS QR CODE WITH YOUR PHONE'S CAMERA TO WATCH OUR COLOUR INSPIRATION VIDEO.

| Goosewing Grey                     | Dusty Pink    | Duck Egg      |
|------------------------------------|---------------|---------------|
| RAL 080 70 05                      | RAL 010 70 15 | RAL 180 80 10 |
| Powder Blue                        | Purple Violet | Natural Silk  |
| RAL 240 80 10                      | RAL 4007      | RAL 040 80 05 |
| Peacock Blue                       | Pastel Blue   | Dusty Green   |
| RAL 5020                           | RAL 5024      | RAL 6000      |
| Slate Grey                         | Dusty Grey    | Silk Grey     |
| RAL 7015                           | RAL 7037      | RAL 7044      |
| <b>PREMIUM</b><br>STAIN &<br>GRAIN | Oak*          | Rosewood*     |

\*Oak and Rosewood are NOT a match to a foiled frame and will be noticeably different.