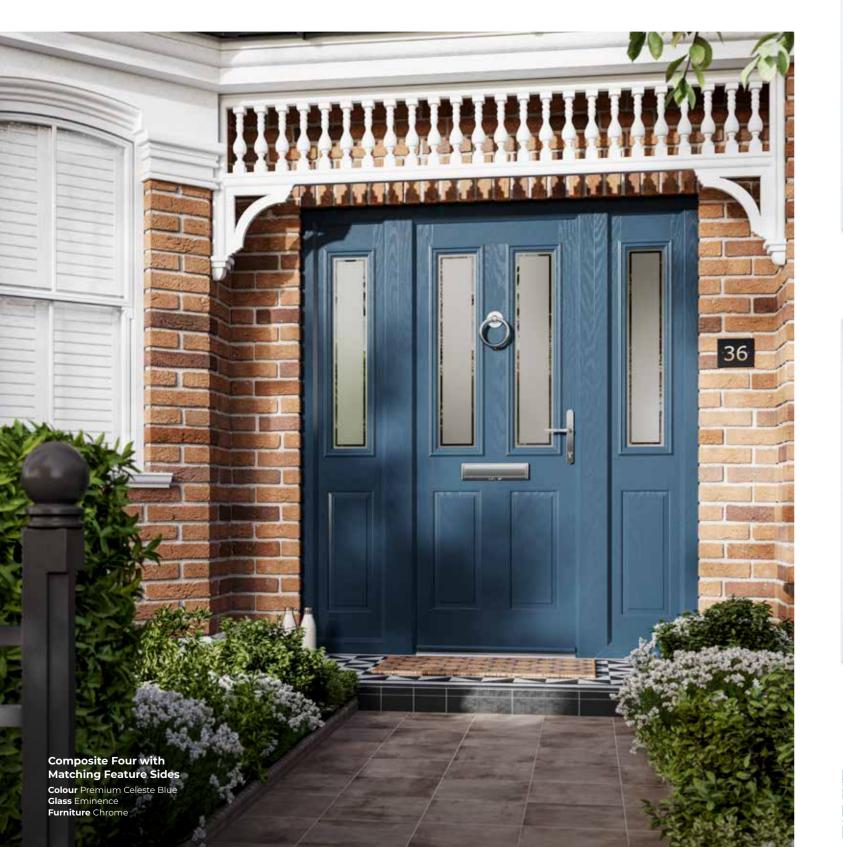

5 18

Bohemia Four Rectangles with Matching Feature Side Colour Premium Silk Grey Glass Alpine Furniture Black Powder Coated