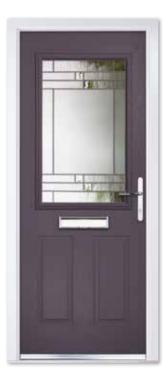

# COMPOSITE HALF

With its large glazed area, this popular elegant design is ideal for those that want their entranceway to be filled with natural light. Suiting most properties, this style is a great choice for a front or rear door.

### **Composite Half**

**Colour** Premium Silk Grey **Glass** Reflections **Furniture** Chrome