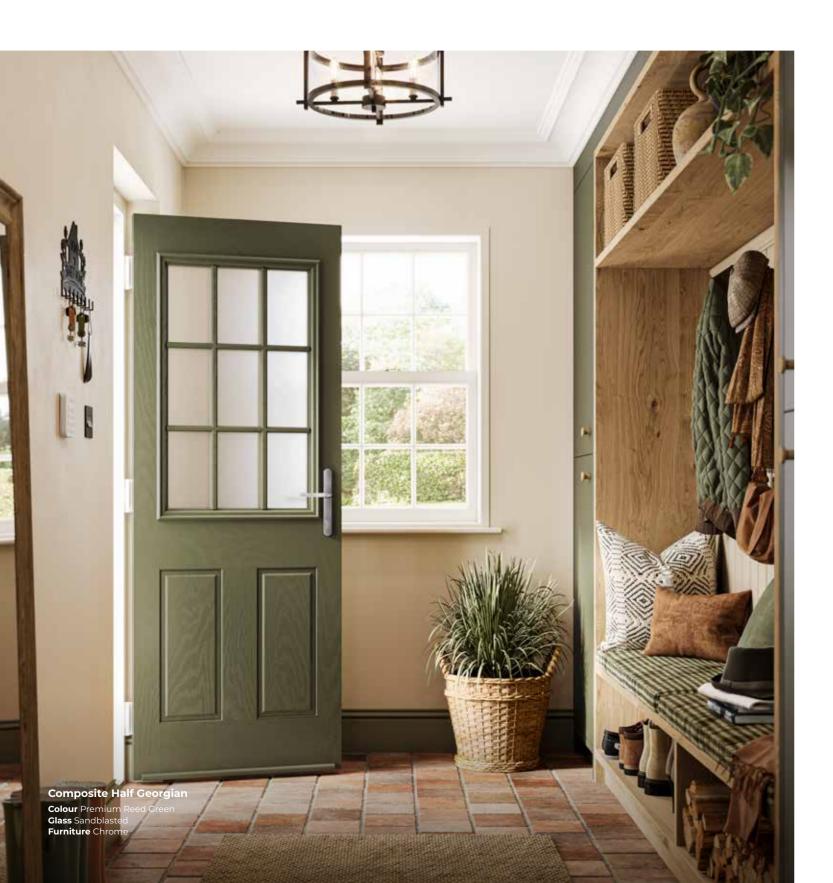

# CLASSIC COLLECTION COMPOSITE HALF MOON

This door offers one or three glazed panels, depending on your needs. Suiting period and modern properties alike, this classic design can be given a modern-day twist by combining it with contemporary glass to make an inviting entrance door.

### Composite Half Moon Three

**Colour** Premium Goosewing Grey **Glass** Alpine **Furniture** Chrome