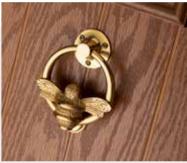

### Rustic Cottage Solid

Colour Premium Buttercup Yellow Furniture Heritage Antique Black/ Black Bee

#### **Rustic Stable Large** Rectangle

**Colour** Premium Powder Blue **Glass** Harmony Verona Furniture Chrome

**Rustic Stable Solid** Colour Premium Oak Furniture Gold /Brass Bee

# DOOR FURNITURE

Handmade from solid brass and crafted using traditional techniques, our range of beautiful bee and butterfly door knockers and numerals, not only make the perfect accompaniment to our nature inspired glass options, they're also sure to bring a smile to your visitors.