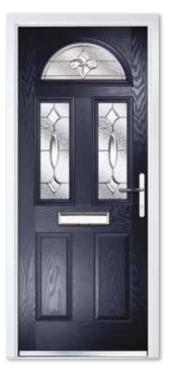

# COMPOSITE FOUR

Our most popular door design incorporates two glazed panels which, when combined with either a classic or contemporary glass design, makes a stunning door for your home.

Composite Four Colour Black Glass Platinum Elegance Furniture Chrome