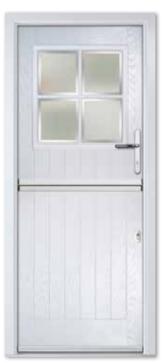

# CLASSIC COLLECTION COMPOSITE SIX

Whether featured as a solid door or teamed with either a traditional or modern glass, this elegant, ageless classic will add a touch of style and sophistication to any home. Choose from two glazed panels to provide more privacy, or four glazed panels which will flood your hallway with natural light.

Composite Six Solid Colour Premium Pigeon Blue Furniture Chrome / Nickel Bee

Composite Six/Four Colour White Glass Mayfair Furniture Chrome

Composite Six/Four Colour Chartwell Green Glass Trio Diamond Furniture Chrome