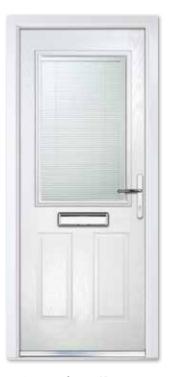

#### Composite Half Colour White Glass White Mini Blind Furniture Chrome

### Enclosed Mini-blind

# Perfect when added privacy is required.

Mini-blinds have a simple control mechanism to be raised or tilted with one hand. This system uses a magnetic tab rather than a traditional cord so is completely safe to use around children. The white mini-blind is enclosed between two panes of glass so never requires painting and is protected from dust and damage. This provides a stylish finishing touch to any external door.