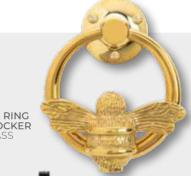

#### **Composite Four**

Colour Premium Buttercup Yellow **Glass** Bee Furniture Gold / Brass Ring Bee

**Composite Four** Colour Premium Peacock Blue Glass Dorchester Green Furniture Chrome

Our Composite Four . range is available with the following glazing cassette design options:

> **Composite Four Colour** Premium Dusty Pink

**Glass** Bee Furniture Gold / Brass Ring Bee

Composite Four **Colour** Premium Spruce Blue **Glass** Butterfly Furniture Chrome / Nickel Butterfly

# DOOR FURNITURE

Handmade from solid brass and crafted using traditional techniques, our range of beautiful bee and butterfly door knockers and numerals, not only make the perfect accompaniment to our nature inspired glass options, they're also sure to bring a smile to your visitors.