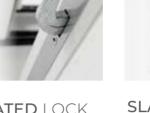

Both our lever handle and slam lock multi-point systems are set up for smart technology, allowing you to check the status of your door via your smartphone.

Our lever handle doors feature one of the UK's largest hooks and a centre deadbolt, providing greater compression and security.