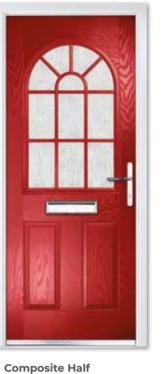

# COMPOSITE HALF

With its large glazed area, this popular elegant design is ideal for those that want their entranceway to be filled with natural light. Suiting most properties, this style is a great choice for a front or rear door.

Composite Half Arched Colour Blue Glass Abstract Zinc Furniture Chrome

Composite Half Colour Premium Slate Grey Glass Horizon Furniture Chrome

CAN YOU IMAGINE THIS BEING YOUR NEW FRONT DOOR? SCAN THIS QR CODE WITH YOUR PHONE'S CAMERA TO VISUALISE IT FOR YOURSELF.