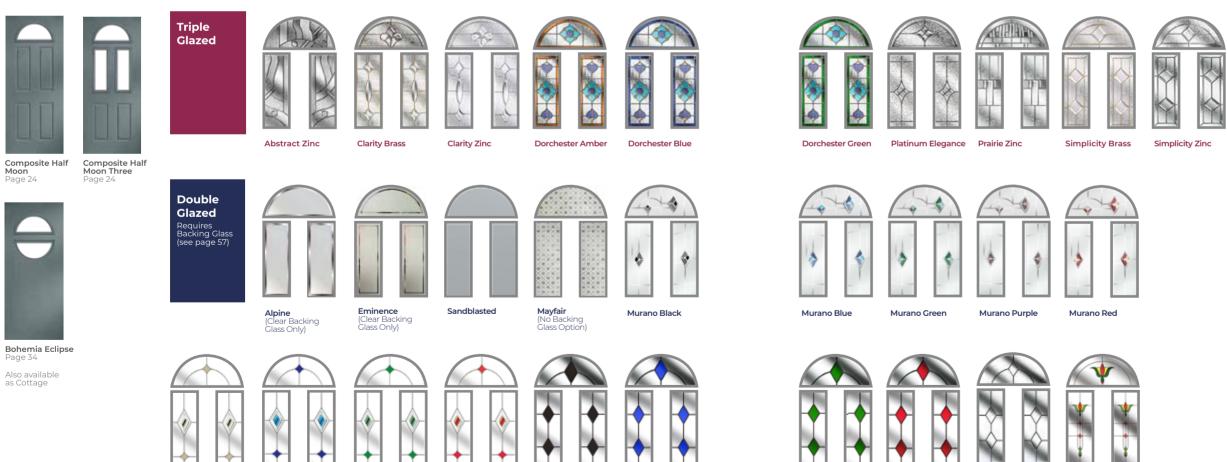

### DOOR STYLES

GLASS DESIGNS

Trio Diamond

**Mayfair** (Clear Backing Glass Only)

Reflections

**Bee** (Clear Backing Glass Only)

New Orleans

Butterfly (Clear Backing Glass Only)

Horizon

50 Composite Door Collection

**GLASS DESIGNS** 

Fusion Jewel Red

**Resin Fleur** 

TT I

Reflections

Murano Purple

Murano Red

Horizon

Resin Fleur

Colour Diamond Clear

White Mini-Blind (Clear Backing Glass Only)

52 Composite Door Collection

**GLASS DESIGNS** 

Fusion Jewel Black / Beige

Fusion Jewel Blue

Fusion Jewel Green Fusion Jewel Red Colour Diamond Black

Colour Diamond Blue

Colour Diamond Green

Colour Diamond Red

Colour Diamond Clear Resin Fleur

**Alpine** (Clear Backing Glass Only)

Colour Diamond Blue

Eminence (Clear Backing Glass Only)

Colour Diamond Green

Sandblasted

Colour Diamond Red

**Resin Fleur** 

Colour Diamond Clear

1

Trio Diamond