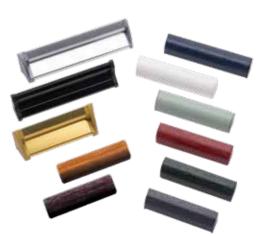

# GLASS DESIGNS

traditional and contemporary glass styles designed to maximise natural light and provide the ultimate finishing touch to your door.

If you have a totally bespoke design in mind or you would like to personalise your door with your favourite photograph, we can take practically any image\* and reproduce it straight onto glass using Direct Digital Glass printing (DDG). Ask for more details!

### DOOR STYLES

GLASS DESIGNS

Trio Diamond

**Mayfair** (Clear Backing Glass Only)

Reflections

**Bee** (Clear Backing Glass Only)

New Orleans

Butterfly (Clear Backing Glass Only)