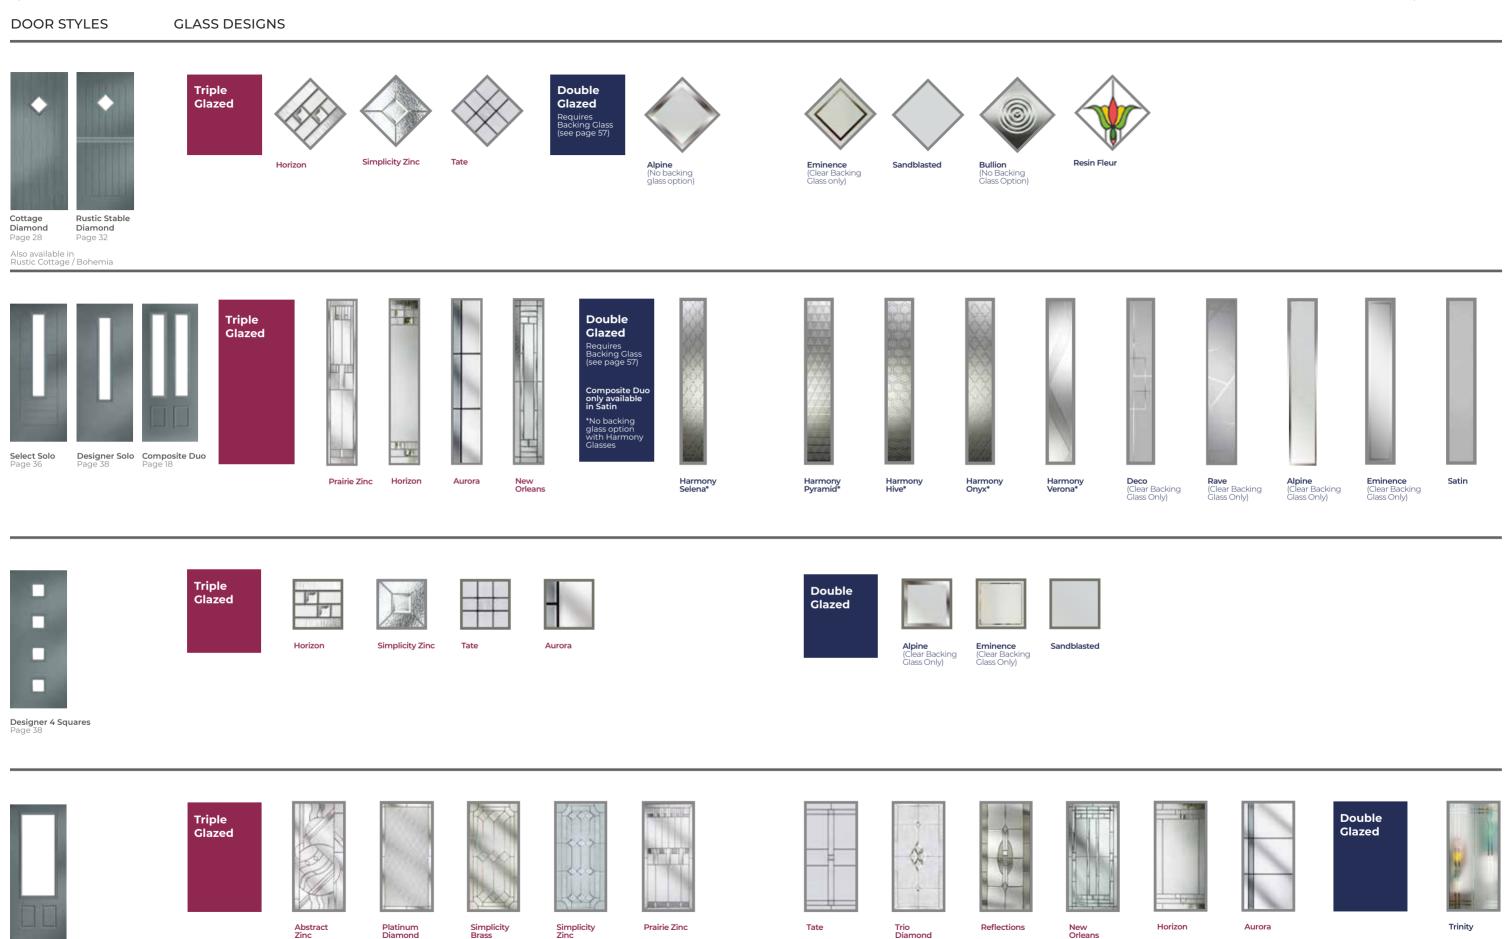

# GLASS DESIGNS

traditional and contemporary glass styles designed to maximise natural light and provide the ultimate finishing touch to your door.

If you have a totally bespoke design in mind or you would like to personalise your door with your favourite photograph, we can take practically any image\* and reproduce it straight onto glass using Direct Digital Glass printing (DDG). Ask for more details!

### DOOR STYLES

GLASS DESIGNS

Trio Diamond

**Mayfair** (Clear Backing Glass Only)

Reflections

**Bee** (Clear Backing Glass Only)

New Orleans

Butterfly (Clear Backing Glass Only)

Horizon

50 Composite Door Collection

**GLASS DESIGNS** 

Fusion Jewel Red

**Resin Fleur** 

TT I

Reflections

Murano Purple

Murano Red

Horizon

Resin Fleur

Colour Diamond Clear

White Mini-Blind (Clear Backing Glass Only)

52 Composite Door Collection

**GLASS DESIGNS** 

Fusion Jewel Black / Beige

Fusion Jewel Blue

Fusion Jewel Green Fusion Jewel Red Colour Diamond Black

Colour Diamond Blue

Colour Diamond Green

Colour Diamond Red

Colour Diamond Clear Resin Fleur

**Alpine** (Clear Backing Glass Only)

Colour Diamond Blue

Eminence (Clear Backing Glass Only)

Colour Diamond Green

Sandblasted

Colour Diamond Red

**Resin Fleur** 

Colour Diamond Clear

1

Trio Diamond

## GLASS DESIGNS

| Bohemia Twin<br>Page 34Also available<br>as Cottage                                                                                                                          | Triple     Glazed     Double     Glazed     Requires     Backing Class     (see page 57) | Image: state of the | Image: state s | Dorcheste     Amber                       | r Also available in: | Frairie                                  | Tate                                     | Simplicity                                     | Simplicity            | Trio<br>Diamond               | Reflection        |
|------------------------------------------------------------------------------------------------------------------------------------------------------------------------------|------------------------------------------------------------------------------------------|-------------------------------------------------------------------------------------------------------------------------------------------------------------------------------------------------------------------------------------------------------------------------------------------------------------------------------------------------------------------------------------------------------------------------------------------------------------------------------------------------------------------------------------------------------------------------------------------------------------------------------------------------------------------------------------------------------------------------------------------------------------------------------------------------------------------------------------------------------------------------------------------------------------------------------------------------------------------------------------------------------------------------------------------------------------------------------------------------------------------------------------------------------------------------------------------------------------------------------------------------------------------------------------------------------------------------------------------------------------------------------------------------------------------------------------------------------------------------------------------------------------------------------------------------------------------------------------------------------------------------------------------------------------------------------------------------------------------------------------------------------------------------------------------------------------------------------------------------------------------------------------------------------------------------------------------------------------------------------------------------------------------------------------------------------------------------------------------------------|----------------------------------------------------------------------------------------------------------------------------------------------------------------------------------------------------------------------------------------------------------------------------------------------------------------------------------------------------------------------------------------------------------------------------------------------------------------------------------------------------------------------------------------------------------------------------------------------------------------------------------------------------------------------------------------------------------------------------------------------------------------------------------------------------------------------------------------------------------------------------------------------------------------------------------------------------------------------------------------------------------------------------------------------------------------------------------------------------------------------------------------------------------------------------------------------------------------------------------------------------------------------------------------------------------------------------------------------------------------------------------------------------------------------------------------------------------------------------------------------------------------------------------------------------------------------------------------------------------------------------------------------------------------------------------------------------------------------------------------------------------------------------------------------------------------------------------------------------------------------------------------------------------------------------------------------------------------------------------------------------------------------------------------------------------------------------------------------------------------|-------------------------------------------|----------------------|------------------------------------------|------------------------------------------|------------------------------------------------|-----------------------|-------------------------------|-------------------|
|                                                                                                                                                                              |                                                                                          | Alpine<br>(Clear Backing<br>Glass Only)                                                                                                                                                                                                                                                                                                                                                                                                                                                                                                                                                                                                                                                                                                                                                                                                                                                                                                                                                                                                                                                                                                                                                                                                                                                                                                                                                                                                                                                                                                                                                                                                                                                                                                                                                                                                                                                                                                                                                                                                                                                               | Eminence<br>(Clear Bad<br>Glass On)                                                                                                                                                                                                                                                                                                                                                                                                                                                                                                                                                                                                                                                                                                                                                                                                                                                                                                                                                                                                                                                                                                                                                                                                                                                                                                                                                                                                                                                                                                                                                                                                                                                                                                                                                                                                                                                                                                                                                                                                                                                                            | cking                                     | Sandblasted          | Mayfair<br>(Clear Backing<br>Class Only) | Murano<br>Black                          | Also available in:<br>Blue, Green, Purple, Red | T.                    | Fusion Jewel<br>Black / Beige | Lso available in: |
|                                                                                                                                                                              |                                                                                          | Abstract Zinc                                                                                                                                                                                                                                                                                                                                                                                                                                                                                                                                                                                                                                                                                                                                                                                                                                                                                                                                                                                                                                                                                                                                                                                                                                                                                                                                                                                                                                                                                                                                                                                                                                                                                                                                                                                                                                                                                                                                                                                                                                                                                         | Clarity Brass                                                                                                                                                                                                                                                                                                                                                                                                                                                                                                                                                                                                                                                                                                                                                                                                                                                                                                                                                                                                                                                                                                                                                                                                                                                                                                                                                                                                                                                                                                                                                                                                                                                                                                                                                                                                                                                                                                                                                                                                                                                                                                  | Clarity Zinc                              | Dorchester Amber     | Dorchester Blue                          | Dorchester Gr                            | een Platinum Elegand                           | e Prairie Zinc        | Simplicity Brase              | s Simplicity Z    |
| Cottage Small<br>Rectangle<br>Page 28Bohemia<br>Rectang<br>Page 34Also available as<br>Bohemia Page 34<br>/ Rustic Cottage<br>Page 30Also available as<br>Cottage<br>Page 30 | lable as<br>Page 28<br>Joittage                                                          | Double<br>Clazed<br>Requires<br>Backing Class<br>(see page 57)                                                                                                                                                                                                                                                                                                                                                                                                                                                                                                                                                                                                                                                                                                                                                                                                                                                                                                                                                                                                                                                                                                                                                                                                                                                                                                                                                                                                                                                                                                                                                                                                                                                                                                                                                                                                                                                                                                                                                                                                                                        | Alpine<br>(Clear Backing<br>Glass Only)                                                                                                                                                                                                                                                                                                                                                                                                                                                                                                                                                                                                                                                                                                                                                                                                                                                                                                                                                                                                                                                                                                                                                                                                                                                                                                                                                                                                                                                                                                                                                                                                                                                                                                                                                                                                                                                                                                                                                                                                                                                                        | Eminence<br>(Clear Backing<br>Glass Only) | Sandblasted          | Trinity<br>(Clear Backing<br>Glass Only) | Mayfair<br>(Clear Backing<br>Glass Only) | Murano Black                                   | Murano Blue           | Murano Green                  | Murano Pur        |
| Bohemia Four<br>Rectangles<br>Page 34 Rustic St<br>Small Re<br>Page 32                                                                                                       | able<br>ctangle                                                                          | Fusion Jewel<br>Beige                                                                                                                                                                                                                                                                                                                                                                                                                                                                                                                                                                                                                                                                                                                                                                                                                                                                                                                                                                                                                                                                                                                                                                                                                                                                                                                                                                                                                                                                                                                                                                                                                                                                                                                                                                                                                                                                                                                                                                                                                                                                                 | Fusion Jewel<br>Blue                                                                                                                                                                                                                                                                                                                                                                                                                                                                                                                                                                                                                                                                                                                                                                                                                                                                                                                                                                                                                                                                                                                                                                                                                                                                                                                                                                                                                                                                                                                                                                                                                                                                                                                                                                                                                                                                                                                                                                                                                                                                                           | Fusion Jewel<br>Green                     | Fusion Jewel<br>Red  | Colour Diamond<br>Black                  | Colour Diamo<br>Blue                     | d Colour Diamond                               | Colour Diamond<br>Red | Colour Diamon<br>Clear        | d                 |

Also available as Cottage Page 28

ctions

New Orleans

Colour Diamond Black

Also available in: Blue, Green, Red, Clear

Resin Fleur

Tate

ity Zinc

Trio Diamond

Reflections

New Orleans

Purple

Murano Red

56 Composite Door Collection

Cottage / Select Page 36 / Designer Page 38

\*No backing glass option required H N.U. 1 + 171 **1**. Prairie Zinc Simplicity Brass Simplicity Zinc Tate Trio Diamond New Orleans Reflections Horizon Aurora 1 . å ð ÷ **Alpine** (Clear Backing Glass Only) Trinity Murano Purple **Deco** (Clear Backing Glass only) Rave Eminence Sandblasted Murano Black Murano Blue Murano Green Murano Red (Clear Backing Glass only) (Clear Backing Glass Only) (Clear Backing Glass Only)