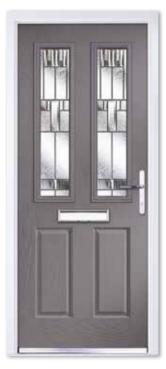

# COMPOSITE FOUR

Our most popular door design incorporates two glazed panels which, when combined with either a classic or contemporary glass design, makes a stunning door for your home.

Composite Four Colour Black Glass Platinum Elegance Furniture Chrome

Composite Four Colour Premium Pigeon Blue Glass Harmony Verona Mirrored Furniture Chrome

CAN YOU IMAGINE THIS BEING YOUR NEW FRONT DOOR? SCAN THIS QR CODE WITH YOUR PHONE'S CAMERA TO VISUALISE IT FOR YOURSELF.