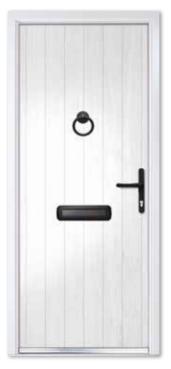

# RUSTIC STABLE

Offering style and practicality, the Stable door is constructed specifically with a midrail to form two leaves when it is cut through, allowing the upper leaf of the door to open.