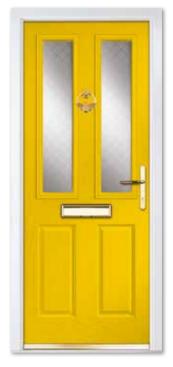

# COMPOSITE FOUR

Our most popular door design incorporates two glazed panels which, when combined with either a classic or contemporary glass design, makes a stunning door for your home.

Composite Four Colour Black Glass Platinum Elegance Furniture Chrome