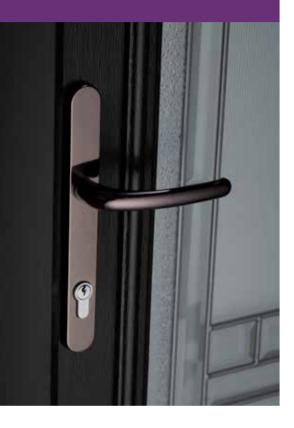

### Advanced Locking Systems for Ultimate Security

Our doors are supplied with the latest engineered multi-point locking systems, which are PAS 24 accredited and meet the highest standards for enhanced security performance.

Both our lever handle and slam lock multi-point systems are set up for smart technology, allowing you to check the status of your door via your smartphone.

Our lever handle doors feature one of the UK's largest hooks and a centre deadbolt, providing greater compression and security.

Our multi-point slam locks, typically paired with pull handles, feature a mechanical self-locking system which ensures that the door is securely locked against uninvited entry when simply pulled shut.

We also use the latest anti-bump and anti-snap cylinder locks made from hardened steel to make your door even more secure.