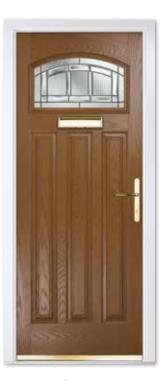

# COMPOSITE HALF

With its large glazed area, this popular elegant design is ideal for those that want their entranceway to be filled with natural light. Suiting most properties, this style is a great choice for a front or rear door.

Composite Half Arched Colour Blue Glass Abstract Zinc Furniture Chrome

Composite Half Colour Premium Slate Grey Glass Horizon Furniture Chrome

CAN YOU IMAGINE THIS BEING YOUR NEW FRONT DOOR? SCAN THIS QR CODE WITH YOUR PHONE'S CAMERA TO VISUALISE IT FOR YOURSELF.

### **Composite Half**

**Colour** Premium Silk Grey **Glass** Reflections **Furniture** Chrome