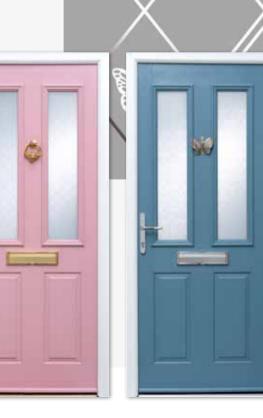

# CHOOSE YOUR COLOUR

Choose from the extensive RAL range of colours and make your door truly unique.

Whether you are looking to make a statement by making your front door bold and bright or you would prefer something more traditional and demure to go with the style of your home, our Premium Sprayed Colour Service provides a vast array of colours to complement your glass designs and hardware options.

In addition, the inside of the door and outer frame can be supplied in white or colour matched to your door or, if you really want your door to stand out, why not choose an alternative colour.

COLOURS Colours only

available on Select Solid doors.

WHAT'S YOUR INSPIRATION?

If you want your door to be unique but you're unsure what colour to choose, why not take inspiration from the things you love and that surround you.

It could be the new colour you've painted the hallway or you could be inspired by the colours of your favourite flowers, treasured car, cherished coat or sports team.

Whatever your preference, we have the perfect colour for your door!