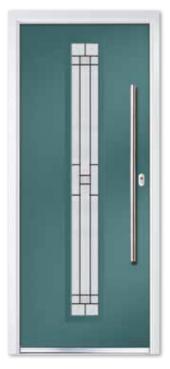

# DESIGNER COLLECTION

Offering a smooth etched finish, the new and exquisite Designer range of door styles, provide the perfect cost-effective alternative for those wanting to achieve the contemporary, sophisticated look of aluminium.

Designer Long Rectangle with Sidelight Colour Premium Basalt Grey Door Glass Aurora Sidelight Satin Furniture Brushed Stainless Steel

Designer Solid Colour Premium Goosewing Grey Furniture Black Powder Coated

Designer Solo Colour Premium Anthracite Grey Glass Rave

Furniture Brushed Stainless Steel

Designer Four Squares Colour Premium Dusty Grey Glass Aurora Furniture Black Powder Coated

#### **Designer Solo**

**Colour** Premium Celeste Blue **Glass** Deco **Furniture** Brushed Stainless Steel

Designer Long Rectangle Colour Premium Black Glass Harmony Verona Furniture Brushed Stainless Steel

Designer Long Rectangle Colour Premium Spruce Blue Glass Tate Furniture Brushed Stainless Steel