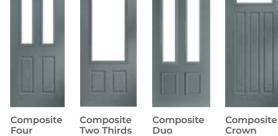

### Composite Four

Glass Reflections Furniture Bright Bronze

# COMPOSITE FOUR

Our most popular door design incorporates two glazed panels which, when combined with either a classic or contemporary glass design, makes a stunning door for your home.

Composite Four Colour Black Glass Platinum Elegance Furniture Chrome

# CLASSIC COLLECTION COMPOSITE TWO THIRDS

Designed to draw your focus to the beautiful large glazed area, this door is a great alternative to the traditional half glazed door and is perfect for those wanting an entranceway that allows maximum natural light into the home.

# CLASSIC COLLECTION COMPOSITE DUO

Similar to our timeless Composite Four, the Composite Duo features longer glazed panels, enhancing natural light and providing a distinctive door for your home.

Composite Duo Colour Premium Basalt Grey Glass Prairie Zinc Furniture Bright Bronze

# CLASSIC COLLECTION COMPOSITE CROWN

A favourite of the Edwardian era and still going strong today, the timeless design of the Crown with its distinguishable top quarter glazed panel, is perfectly positioned to brighten the darkest of hallways.