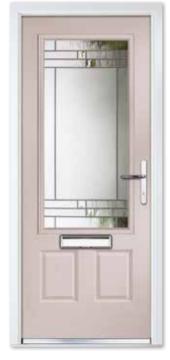

### Composite Four

Glass Reflections Furniture Bright Bronze

# COMPOSITE FOUR

Our most popular door design incorporates two glazed panels which, when combined with either a classic or contemporary glass design, makes a stunning door for your home.

Composite Four Colour Black Glass Platinum Elegance Furniture Chrome