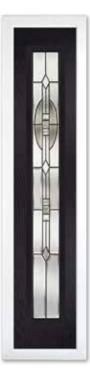

Bohemia Three Rectangles Colour White Glass Prairie Zinc Furniture Brushed Stainless Steel

Bohemia Four Rectangles Colour Premium Slate Grey Class Eminence Furniture Brushed Stainless Steel

Bohemia Twin Colour Premium Goosewing Grey Glass New Orleans Furniture Black Powder Coated

Composite Four Side Colour Premium Dusty Pink **Glass** Reflections

Bohemia XL

**Rectangle Side** 

Glass Prairie Zinc

Colour Premium Dusty Grey

Six/Two Side Colour Chartwell Green Glass Mayfair

Bohemia Twin **Rectangle Side** Colour Blue Glass Trio Diamond