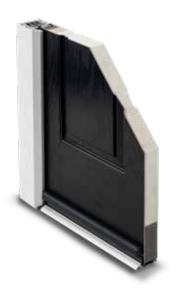

# Excellent Weatherproofing

Designed with waterresistant polymer composite rails to protect the core, your Glass Reinforced Polyester (GRP) skin door won't suffer from water ingress which can result in skin delamination and other functional problems of some lesser products.

### **High Performance**

Not only do Hurst doors feature a high performing insulating core with a high impact GRP skin, they also feature:

- a multi-chamber thermally efficient frame with high tech triple seal
- an external door gasket and adjustable hinges to deliver a firm and consistent compression between the door frame and sash to stop any drafts
- a weatherproof threshold, plus weatherseal and wool pile barriers to reduce the airflow under and around the door
- double or triple glazing to reduce heat loss

### Secure and Durable Construction

Hurst composite doors are made with an insulating foam core which is both supported by a reinforced frame and high impact, 4mm glass reinforced polyester (GRP) skins on either side of the door. This construction provides exceptional durability and the GRP skin adds a layer of protection to your front door, helping to keep you and your property safe.