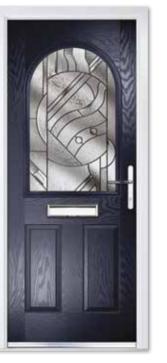

Composite Half Arched Colour Blue Glass Abstract Zinc Furniture Chrome

Composite Half Colour Premium Slate Grey Glass Horizon Furniture Chrome

CAN YOU IMAGINE THIS BEING YOUR NEW FRONT DOOR? SCAN THIS QR CODE WITH YOUR PHONE'S CAMERA TO VISUALISE IT FOR YOURSELF.