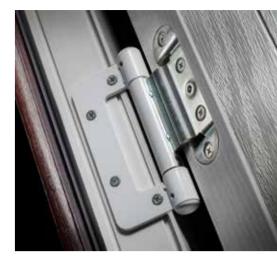

### **High Performance**

Not only do Hurst doors feature a high performing insulating core with a high impact GRP skin, they also feature:

- a multi-chamber thermally efficient frame with high tech triple seal
- an external door gasket and adjustable hinges to deliver a firm and consistent compression between the door frame and sash to stop any drafts
- a weatherproof threshold, plus weatherseal and wool pile barriers to reduce the airflow under and around the door
- double or triple glazing to reduce heat loss