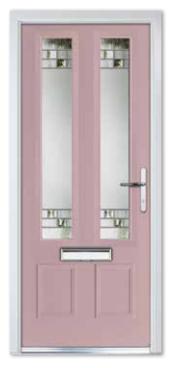

> **Composite Four Colour** Premium Dusty Pink

**Glass** Bee Furniture Gold / Brass Ring Bee

Composite Four **Colour** Premium Spruce Blue **Glass** Butterfly Furniture Chrome / Nickel Butterfly