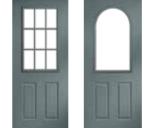

# COMPOSITE HALF

With its large glazed area, this popular elegant design is ideal for those that want their entranceway to be filled with natural light. Suiting most properties, this style is a great choice for a front or rear door.

# CLASSIC COLLECTION COMPOSITE HALF MOON

This door offers one or three glazed panels, depending on your needs. Suiting period and modern properties alike, this classic design can be given a modern-day twist by combining it with contemporary glass to make an inviting entrance door.