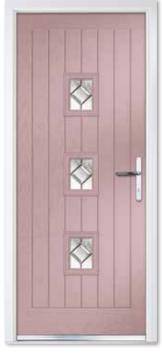

# COTTAGE

Our traditional Cottage leaf features carefully designed grooves that run from the bottom to the top of the door to replicate the authenticity of a traditional, wooden cottage door.

Cottage Three Rectangles Colour Premium Duck Egg Glass Platinum Elegance Furniture Chrome