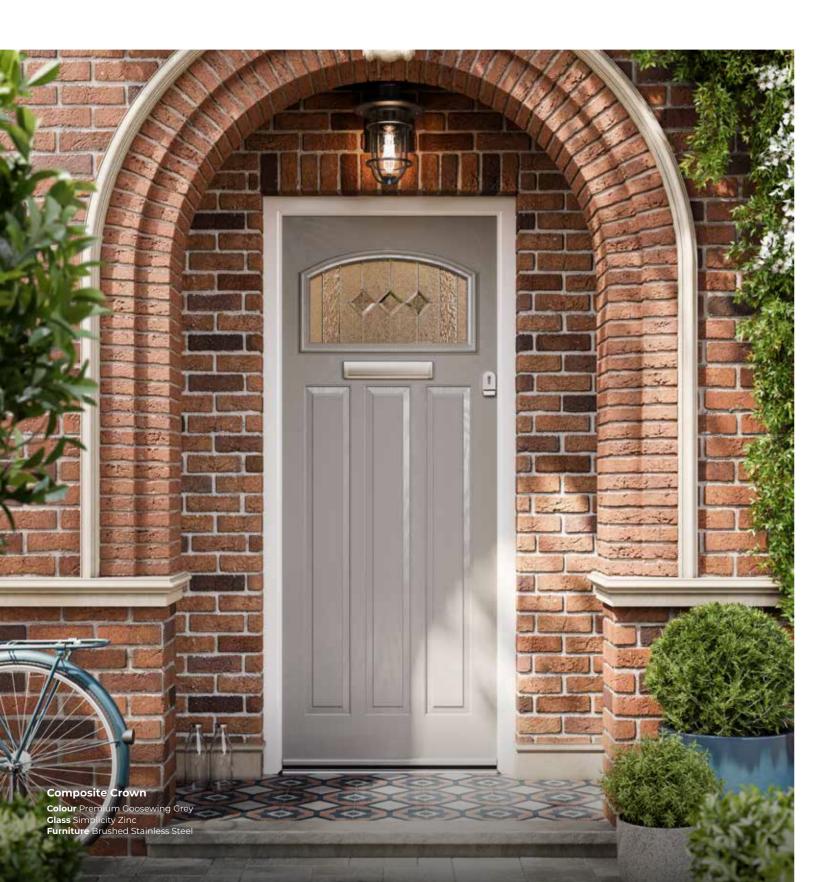

# CLASSIC COLLECTION COMPOSITE CROWN

A favourite of the Edwardian era and still going strong today, the timeless design of the Crown with its distinguishable top quarter glazed panel, is perfectly positioned to brighten the darkest of hallways.

#### **Composite Crown**

Colour Premium Green Glass Dorchester Green Furniture Brushed Stainless Steel

Composite Crown Colour Premium Oak Glass New Orleans Furniture Gold

Composite Crown Solid Colour Premium Pigeon Blue Furniture Brushed Stainless Steel / Nickel Bee