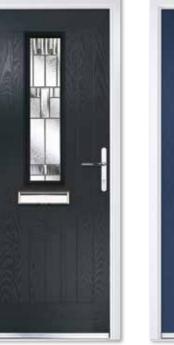

# COMPOSITE FOUR

Our most popular door design incorporates two glazed panels which, when combined with either a classic or contemporary glass design, makes a stunning door for your home.

Composite Four Colour Black Glass Platinum Elegance Furniture Chrome