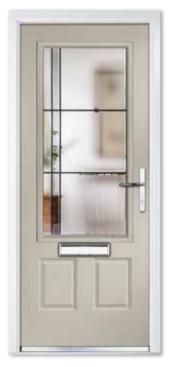

# CLASSIC COLLECTION COMPOSITE TWO THIRDS

Designed to draw your focus to the beautiful large glazed area, this door is a great alternative to the traditional half glazed door and is perfect for those wanting an entranceway that allows maximum natural light into the home.

**Composite Two Thirds** Colour Premium Black Ash Brown Glass New Orleans Furniture Bright Bronze

Composite Two Thirds Colour Premium Mixed Berry Glass Trinity Furniture Chrome

Composite Two Thirds Colour Premium Oak Glass Simplicity Brass Furniture Gold

Composite Two Thirds Colour Premium Natural Silk Glass Horizon Furniture Chrome

CAN YOU IMAGINE THIS BEING YOUR NEW FRONT DOOR? SCAN THIS QR CODE WITH YOUR PHONE'S CAMERA TO VISUALISE IT FOR YOURSELF.

Composite Two Thirds Colour Premium Silk Grey Glass Aurora Furniture Chrome

Composite Two Thirds Colour Premium Violet Blue Glass Prairie Zinc Furniture Chrome

Composite Two Thirds Colour Premium Basalt Grey Glass Trio Diamond Furniture Chrome