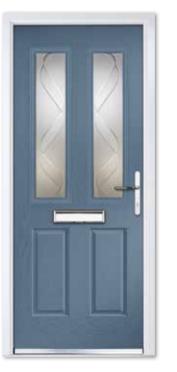

### Composite Four

Glass Reflections Furniture Bright Bronze

# COMPOSITE FOUR

Our most popular door design incorporates two glazed panels which, when combined with either a classic or contemporary glass design, makes a stunning door for your home.

Composite Four Colour Black Glass Platinum Elegance Furniture Chrome