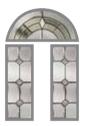

# CLASSIC COLLECTION COMPOSITE TWO THIRDS

Designed to draw your focus to the beautiful large glazed area, this door is a great alternative to the traditional half glazed door and is perfect for those wanting an entranceway that allows maximum natural light into the home.

# COMPOSITE HALF

With its large glazed area, this popular elegant design is ideal for those that want their entranceway to be filled with natural light. Suiting most properties, this style is a great choice for a front or rear door.