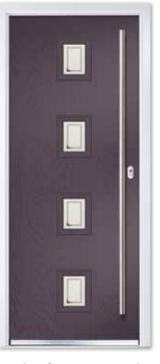

5 18

Bohemia Four Rectangles with Matching Feature Side Colour Premium Silk Grey Glass Alpine Furniture Black Powder Coated