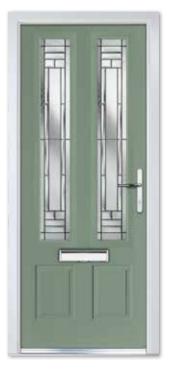

# CLASSIC COLLECTION COMPOSITE CROWN

A favourite of the Edwardian era and still going strong today, the timeless design of the Crown with its distinguishable top quarter glazed panel, is perfectly positioned to brighten the darkest of hallways.

Composite Crown Colour Premium Purple Violet Glass Sandblasted Clear Number Furniture Brushed Stainless Steel

Composite Crown Colour Premium Slate Grey Glass Alpine Furniture Chrome

Composite Crown Colour Premium Red Glass Fusion Jewel Red Furniture Brushed Stainless Steel