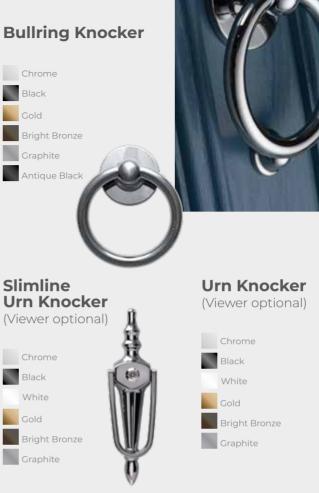

# DOOR FURNITURE

Handmade from solid brass and crafted using traditional techniques, our range of beautiful bee and butterfly door knockers and numerals, not only make the perfect accompaniment to our nature inspired glass options, they're also sure to bring a smile to your visitors.