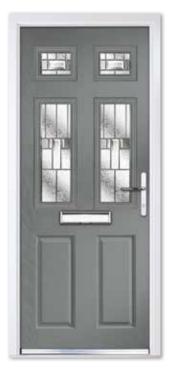

urniture** Chrome







# CLASSIC COLLECTION COMPOSITE SIX

Whether featured as a solid door or teamed with either a traditional or modern glass, this elegant, ageless classic will add a touch of style and sophistication to any home. Choose from two glazed panels to provide more privacy, or four glazed panels which will flood your hallway with natural light.







Composite Six Solid Colour Premium Pigeon Blue Furniture Chrome / Nickel Bee

Composite Six/Four Colour White Glass Mayfair Furniture Chrome



Composite Six/Four Colour Chartwell Green Glass Trio Diamond Furniture Chrome



Composite Six/Four Colour Premium Pastel Blue Glass Reflections Furniture Chrome



CAN YOU IMAGINE THIS BEING YOUR NEW FRONT DOOR? SCAN THIS QR CODE WITH YOUR PHONE'S CAMERA TO VISUALISE IT FOR YOURSELF.



Composite Six/Four Colour Premium Dusty Grey Glass Prairie Zinc Furniture Chrome





Composite Six/Two Colour Premium Dusty Pink Glass Butterfly Furniture Chrome / Nickel Butterfly



Composite Six/Two Colour Premium Silk Grey Glass New Orleans Furniture Chrome







# COLLECTION

Offering a warm and cosy feel, our Cottage Collection doors fit perfectly with any urban or rural home. Providing a rustic charm with the true aesthetics of a timber door, the collection includes two styles of door leaf: Cottage and Rustic Cottage.

# **Cottage Diamond** Colour Premi

# COTTAGE

Our traditional Cottage leaf features carefully designed grooves that run from the bottom to the top of the door to replicate the authenticity of a traditional, wooden cottage door.



Cottage Three Rectangles Colour