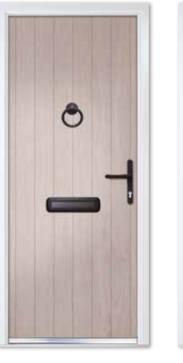

# RUSTIC STABLE

Offering style and practicality, the Stable door is constructed specifically with a midrail to form two leaves when it is cut through, allowing the upper leaf of the door to open.