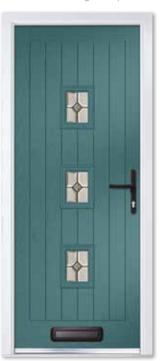

Composite Six Solid Colour Premium Pigeon Blue Furniture Chrome / Nickel Bee

Composite Six/Four Colour White Glass Mayfair Furniture Chrome

Composite Six/Four Colour Chartwell Green Glass Trio Diamond Furniture Chrome