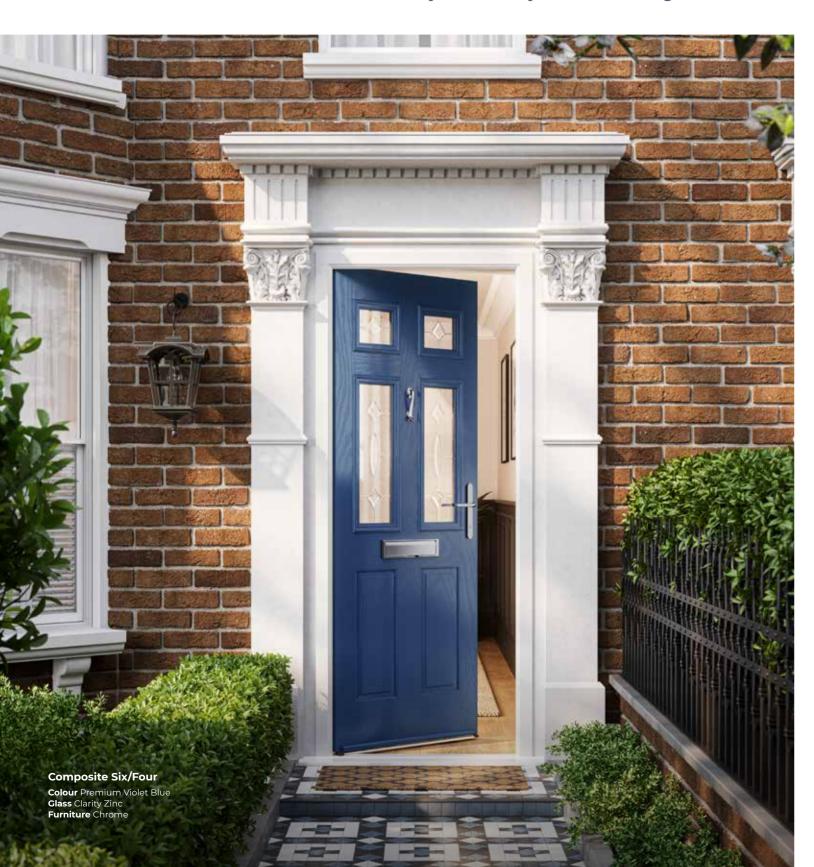

Composite Six Solid Colour Premium Pigeon Blue Furniture Chrome / Nickel Bee

Composite Six/Four Colour White Glass Mayfair Furniture Chrome

Composite Six/Four Colour Chartwell Green Glass Trio Diamond Furniture Chrome

Composite Six/Four Colour Premium Pastel Blue Glass Reflections Furniture Chrome

CAN YOU IMAGINE THIS BEING YOUR NEW FRONT DOOR? SCAN THIS QR CODE WITH YOUR PHONE'S CAMERA TO VISUALISE IT FOR YOURSELF.