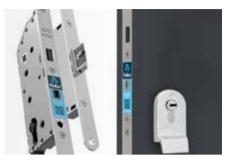

### Advanced Locking Systems for Ultimate Security

Our doors are supplied with the latest engineered multi-point locking systems, which are PAS 24 accredited and meet the highest standards for enhanced security performance.

Both our lever handle and slam lock multi-point systems are set up for smart technology, allowing you to check the status of your door via your smartphone.

Our lever handle doors feature one of the UK's largest hooks and a centre deadbolt, providing greater compression and security.

Our multi-point slam locks, typically paired with pull handles, feature a mechanical self-locking system which ensures that the door is securely locked against uninvited entry when simply pulled shut.