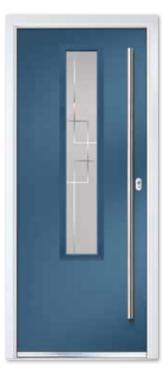

# CLASSIC COLLECTION COMPOSITE CROWN

A favourite of the Edwardian era and still going strong today, the timeless design of the Crown with its distinguishable top quarter glazed panel, is perfectly positioned to brighten the darkest of hallways.

Composite Crown Colour Premium Purple Violet Glass Sandblasted Clear Number Furniture Brushed Stainless Steel

Composite Crown Colour Premium Slate Grey Glass Alpine Furniture Chrome

Composite Crown Colour Premium Red Glass Fusion Jewel Red Furniture Brushed Stainless Steel

Colour Premium Silk Grey

**Glass** Reflections

Furniture Chrome

**CAN YOU IMAGINE THIS BEING YOUR NEW FRONT DOOR?** SCAN THIS QR CODE WITH YOUR PHONE'S CAMERA TO VISUALISE IT FOR YOURSELF.

#### **Composite Crown**

Colour Premium Green Glass Dorchester Green Furniture Brushed Stainless Steel

Composite Crown Colour Premium Oak Glass New Orleans Furniture Gold

Composite Crown Solid Colour Premium Pigeon Blue Furniture Brushed Stainless Steel / Nickel Bee