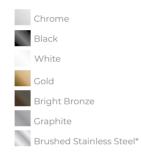

# CHOOSE YOUR COLOUR

Choose from the extensive RAL range of colours and make your door truly unique.

Whether you are looking to make a statement by making your front door bold and bright or you would prefer something more traditional and demure to go with the style of your home, our Premium Sprayed Colour Service provides a vast array of colours to complement your glass designs and hardware options.

In addition, the inside of the door and outer frame can be supplied in white or colour matched to your door or, if you really want your door to stand out, why not choose an alternative colour.

COLOURS Colours only

SCAN THIS QR CODE WITH YOUR PHONE'S CAMERA TO WATCH OUR COLOUR INSPIRATION VIDEO.

| Goosewing Grey                     | Dusty Pink    | Duck Egg      |
|------------------------------------|---------------|---------------|
| RAL 080 70 05                      | RAL 010 70 15 | RAL 180 80 10 |
| Powder Blue                        | Purple Violet | Natural Silk  |
| RAL 240 80 10                      | RAL 4007      | RAL 040 80 05 |
| Peacock Blue                       | Pastel Blue   | Dusty Green   |
| RAL 5020                           | RAL 5024      | RAL 6000      |
| Slate Grey                         | Dusty Grey    | Silk Grey     |
| RAL 7015                           | RAL 7037      | RAL 7044      |
| <b>PREMIUM</b><br>STAIN &<br>GRAIN | Oak*          | Rosewood*     |