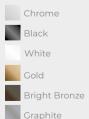

# CHOOSE YOUR COLOUR

Choose from the extensive RAL range of colours and make your door truly unique.

Whether you are looking to make a statement by making your front door bold and bright or you would prefer something more traditional and demure to go with the style of your home, our Premium Sprayed Colour Service provides a vast array of colours to complement your glass designs and hardware options.

In addition, the inside of the door and outer frame can be supplied in white or colour matched to your door or, if you really want your door to stand out, why not choose an alternative colour.

COLOURS Colours only

SCAN THIS QR CODE WITH YOUR PHONE'S CAMERA TO WATCH OUR COLOUR INSPIRATION VIDEO.

| Goosewing Grey                     | Dusty Pink    | Duck Egg      |
|------------------------------------|---------------|---------------|
| RAL 080 70 05                      | RAL 010 70 15 | RAL 180 80 10 |
| Powder Blue                        | Purple Violet | Natural Silk  |
| RAL 240 80 10                      | RAL 4007      | RAL 040 80 05 |
| Peacock Blue                       | Pastel Blue   | Dusty Green   |
| RAL 5020                           | RAL 5024      | RAL 6000      |
| Slate Grey                         | Dusty Grey    | Silk Grey     |
| RAL 7015                           | RAL 7037      | RAL 7044      |
| <b>PREMIUM</b><br>STAIN &<br>GRAIN | Oak*          | Rosewood*     |