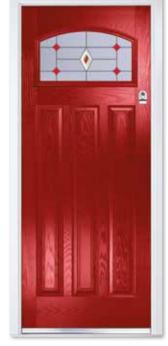

# CLASSIC COLLECTION COMPOSITE HALF MOON

This door offers one or three glazed panels, depending on your needs. Suiting period and modern properties alike, this classic design can be given a modern-day twist by combining it with contemporary glass to make an inviting entrance door.

Composite Half Moon Three Colour Blue Glass Clarity Zinc Furniture Chrome

Composite Half Moonray Colour Red Glass Stippolyte Furniture Chrome

 $\leftarrow$ 

Composite Half Moon Three Colour Premium Celeste Blue Glass Trio Diamond Furniture Chrome

**Composite Half** 

CAN YOU IMAGINE THIS BEING YOUR NEW FRONT DOOR? SCAN THIS OR CODE WITH YOUR PHONE'S CAMERA TO VISUALISE IT FOR YOURSELF.

Composite Half Moon Colour Black Glass Sandblasted Clear Number Furniture Chrome

Composite Half Moon Colour Premium Dusty Grey Glass Reflections Furniture Chrome

### Composite Half Moon Three

**Colour** Premium Goosewing Grey **Glass** Alpine **Furniture** Chrome