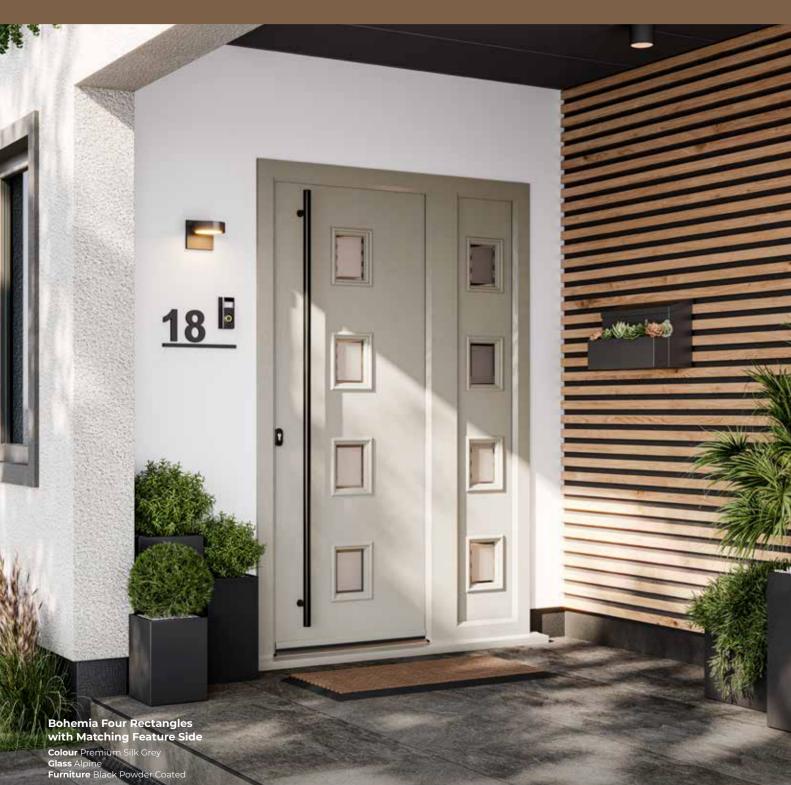

5 18

Bohemia Four Rectangles with Matching Feature Side Colour Premium Silk Grey Glass Alpine Furniture Black Powder Coated