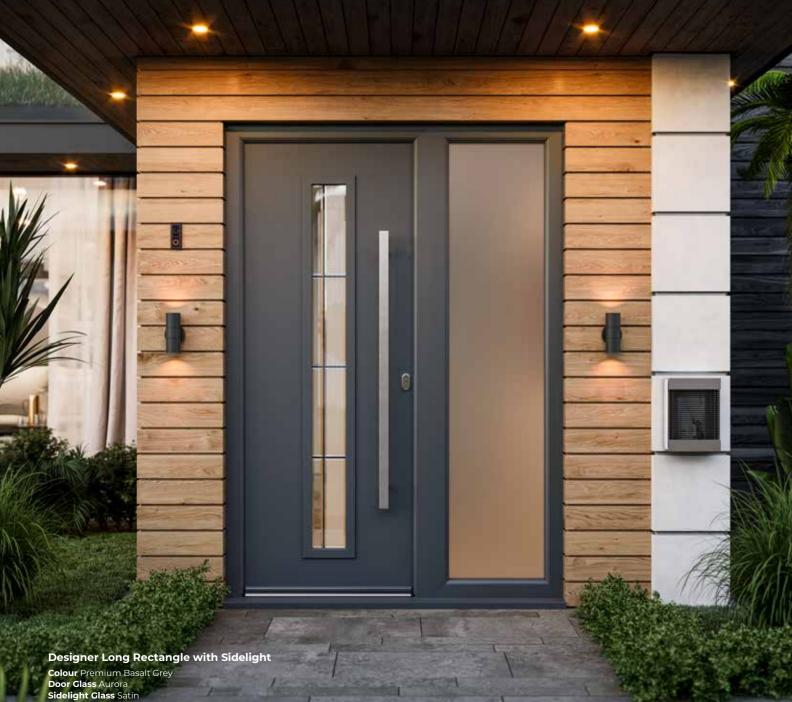

# DESIGNER COLLECTION

Offering a smooth etched finish, the new and exquisite Designer range of door styles, provide the perfect cost-effective alternative for those wanting to achieve the contemporary, sophisticated look of aluminium.

Designer Long Rectangle with Sidelight Colour Premium Basalt Grey Door Glass Aurora Sidelight Satin Furniture Brushed Stainless Steel

Designer Solid Colour Premium Goosewing Grey Furniture Black Powder Coated