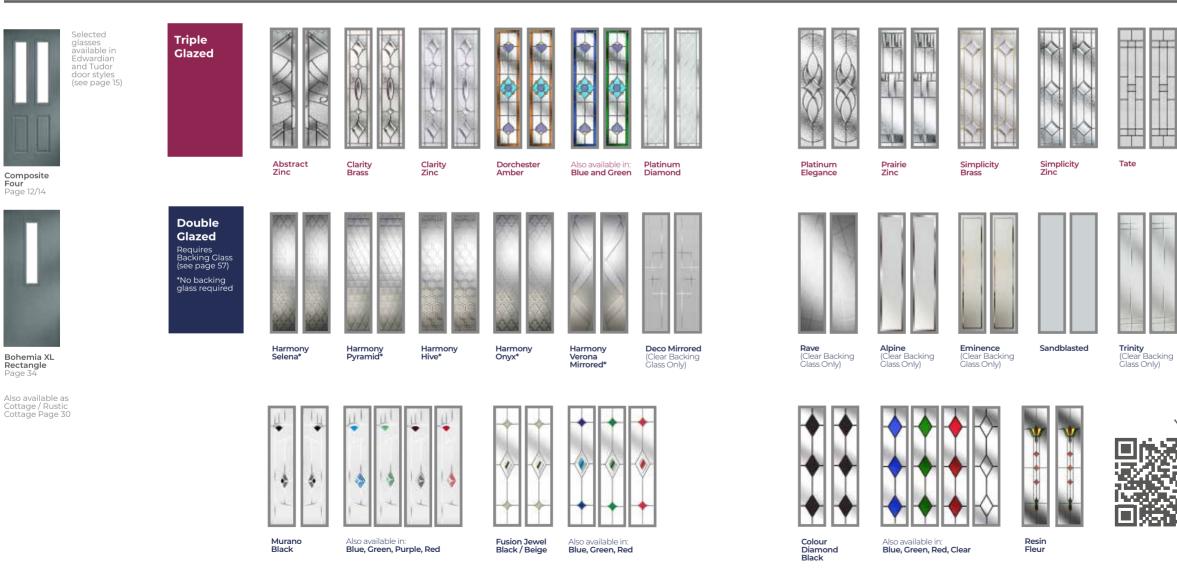

# GLASS DESIGNS

traditional and contemporary glass styles designed to maximise natural light and provide the ultimate finishing touch to your door.

If you have a totally bespoke design in mind or you would like to personalise your door with your favourite photograph, we can take practically any image\* and reproduce it straight onto glass using Direct Digital Glass printing (DDG). Ask for more details!

### DOOR STYLES

GLASS DESIGNS

Trio Diamond

**Mayfair** (Clear Backing Glass Only)

Reflections

**Bee** (Clear Backing Glass Only)

New Orleans

Butterfly (Clear Backing Glass Only)

## GLASS DESIGNS

| Bohemia Twin<br>Page 34Also available<br>as Cottage                                                                                                                          | Triple     Glazed     Double     Glazed     Requires     Backing Class     (see page 57) | Image: state of the | Image: state s | Dorcheste     Amber                       | r Also available in: | Frairie                                  | Tate                                     | Simplicity                                     | Simplicity            | Trio<br>Diamond               | Reflection        |
|------------------------------------------------------------------------------------------------------------------------------------------------------------------------------|------------------------------------------------------------------------------------------|-------------------------------------------------------------------------------------------------------------------------------------------------------------------------------------------------------------------------------------------------------------------------------------------------------------------------------------------------------------------------------------------------------------------------------------------------------------------------------------------------------------------------------------------------------------------------------------------------------------------------------------------------------------------------------------------------------------------------------------------------------------------------------------------------------------------------------------------------------------------------------------------------------------------------------------------------------------------------------------------------------------------------------------------------------------------------------------------------------------------------------------------------------------------------------------------------------------------------------------------------------------------------------------------------------------------------------------------------------------------------------------------------------------------------------------------------------------------------------------------------------------------------------------------------------------------------------------------------------------------------------------------------------------------------------------------------------------------------------------------------------------------------------------------------------------------------------------------------------------------------------------------------------------------------------------------------------------------------------------------------------------------------------------------------------------------------------------------------------|----------------------------------------------------------------------------------------------------------------------------------------------------------------------------------------------------------------------------------------------------------------------------------------------------------------------------------------------------------------------------------------------------------------------------------------------------------------------------------------------------------------------------------------------------------------------------------------------------------------------------------------------------------------------------------------------------------------------------------------------------------------------------------------------------------------------------------------------------------------------------------------------------------------------------------------------------------------------------------------------------------------------------------------------------------------------------------------------------------------------------------------------------------------------------------------------------------------------------------------------------------------------------------------------------------------------------------------------------------------------------------------------------------------------------------------------------------------------------------------------------------------------------------------------------------------------------------------------------------------------------------------------------------------------------------------------------------------------------------------------------------------------------------------------------------------------------------------------------------------------------------------------------------------------------------------------------------------------------------------------------------------------------------------------------------------------------------------------------------------|-------------------------------------------|----------------------|------------------------------------------|------------------------------------------|------------------------------------------------|-----------------------|-------------------------------|-------------------|
|                                                                                                                                                                              |                                                                                          | Alpine<br>(Clear Backing<br>Glass Only)                                                                                                                                                                                                                                                                                                                                                                                                                                                                                                                                                                                                                                                                                                                                                                                                                                                                                                                                                                                                                                                                                                                                                                                                                                                                                                                                                                                                                                                                                                                                                                                                                                                                                                                                                                                                                                                                                                                                                                                                                                                               | Eminence<br>(Clear Bad<br>Glass On)                                                                                                                                                                                                                                                                                                                                                                                                                                                                                                                                                                                                                                                                                                                                                                                                                                                                                                                                                                                                                                                                                                                                                                                                                                                                                                                                                                                                                                                                                                                                                                                                                                                                                                                                                                                                                                                                                                                                                                                                                                                                            | cking                                     | Sandblasted          | Mayfair<br>(Clear Backing<br>Class Only) | Murano<br>Black                          | Also available in:<br>Blue, Green, Purple, Red | T.                    | Fusion Jewel<br>Black / Beige | Lso available in: |
|                                                                                                                                                                              |                                                                                          | Abstract Zinc                                                                                                                                                                                                                                                                                                                                                                                                                                                                                                                                                                                                                                                                                                                                                                                                                                                                                                                                                                                                                                                                                                                                                                                                                                                                                                                                                                                                                                                                                                                                                                                                                                                                                                                                                                                                                                                                                                                                                                                                                                                                                         | Clarity Brass                                                                                                                                                                                                                                                                                                                                                                                                                                                                                                                                                                                                                                                                                                                                                                                                                                                                                                                                                                                                                                                                                                                                                                                                                                                                                                                                                                                                                                                                                                                                                                                                                                                                                                                                                                                                                                                                                                                                                                                                                                                                                                  | Clarity Zinc                              | Dorchester Amber     | Dorchester Blue                          | Dorchester Gr                            | een Platinum Elegand                           | e Prairie Zinc        | Simplicity Brase              | s Simplicity Z    |
| Cottage Small<br>Rectangle<br>Page 28Bohemia<br>Rectang<br>Page 34Also available as<br>Bohemia Page 34<br>/ Rustic Cottage<br>Page 30Also available as<br>Cottage<br>Page 30 | lable as<br>Page 28<br>Joittage                                                          | Double<br>Clazed<br>Requires<br>Backing Class<br>(see page 57)                                                                                                                                                                                                                                                                                                                                                                                                                                                                                                                                                                                                                                                                                                                                                                                                                                                                                                                                                                                                                                                                                                                                                                                                                                                                                                                                                                                                                                                                                                                                                                                                                                                                                                                                                                                                                                                                                                                                                                                                                                        | Alpine<br>(Clear Backing<br>Glass Only)                                                                                                                                                                                                                                                                                                                                                                                                                                                                                                                                                                                                                                                                                                                                                                                                                                                                                                                                                                                                                                                                                                                                                                                                                                                                                                                                                                                                                                                                                                                                                                                                                                                                                                                                                                                                                                                                                                                                                                                                                                                                        | Eminence<br>(Clear Backing<br>Glass Only) | Sandblasted          | Trinity<br>(Clear Backing<br>Glass Only) | Mayfair<br>(Clear Backing<br>Glass Only) | Murano Black                                   | Murano Blue           | Murano Green                  | Murano Pur        |
| Bohemia Four<br>Rectangles<br>Page 34 Rustic St<br>Small Re<br>Page 32                                                                                                       | able<br>ctangle                                                                          | Fusion Jewel<br>Beige                                                                                                                                                                                                                                                                                                                                                                                                                                                                                                                                                                                                                                                                                                                                                                                                                                                                                                                                                                                                                                                                                                                                                                                                                                                                                                                                                                                                                                                                                                                                                                                                                                                                                                                                                                                                                                                                                                                                                                                                                                                                                 | Fusion Jewel<br>Blue                                                                                                                                                                                                                                                                                                                                                                                                                                                                                                                                                                                                                                                                                                                                                                                                                                                                                                                                                                                                                                                                                                                                                                                                                                                                                                                                                                                                                                                                                                                                                                                                                                                                                                                                                                                                                                                                                                                                                                                                                                                                                           | Fusion Jewel<br>Green                     | Fusion Jewel<br>Red  | Colour Diamond<br>Black                  | Colour Diamo<br>Blue                     | d Colour Diamond                               | Colour Diamond<br>Red | Colour Diamon<br>Clear        | d                 |

Also available as Cottage Page 28

ctions

New Orleans

Colour Diamond Black

Also available in: Blue, Green, Red, Clear

Resin Fleur

Tate

ity Zinc

Trio Diamond

Reflections

New Orleans

Purple

Murano Red

56 Composite Door Collection

Cottage / Select Page 36 / Designer Page 38

\*No backing glass option required H N.U. 1 + 171 **1**. Prairie Zinc Simplicity Brass Simplicity Zinc Tate Trio Diamond New Orleans Reflections Horizon Aurora 1 . å ð ÷ **Alpine** (Clear Backing Glass Only) Trinity Murano Purple **Deco** (Clear Backing Glass only) Rave Eminence Sandblasted Murano Black Murano Blue Murano Green Murano Red (Clear Backing Glass only) (Clear Backing Glass Only) (Clear Backing Glass Only)