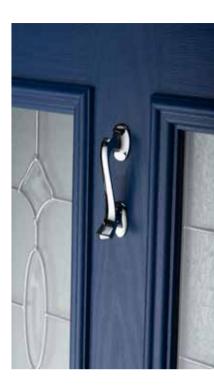

Both our lever handle and slam lock multi-point systems are set up for smart technology, allowing you to check the status of your door via your smartphone.

Our lever handle doors feature one of the UK's largest hooks and a centre deadbolt, providing greater compression and security.

Our multi-point slam locks, typically paired with pull handles, feature a mechanical self-locking system which ensures that the door is securely locked against uninvited entry when simply pulled shut.