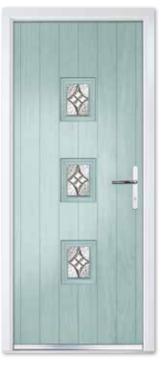

# CLASSIC COLLECTION COMPOSITE SIX

Whether featured as a solid door or teamed with either a traditional or modern glass, this elegant, ageless classic will add a touch of style and sophistication to any home. Choose from two glazed panels to provide more privacy, or four glazed panels which will flood your hallway with natural light.

Composite Six Solid Colour Premium Pigeon Blue Furniture Chrome / Nickel Bee

Composite Six/Four Colour White Glass Mayfair Furniture Chrome

Composite Six/Four Colour Chartwell Green Glass Trio Diamond Furniture Chrome