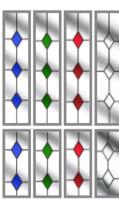

### DOOR STYLES

GLASS DESIGNS

Trio Diamond

**Mayfair** (Clear Backing Glass Only)

Reflections

**Bee** (Clear Backing Glass Only)

New Orleans

Butterfly (Clear Backing Glass Only)

Fusion Jewel Blue

Fusion Jewel Green Fusion Jewel Red Colour Diamond Black

Colour Diamond Blue

Colour Diamond Green

Colour Diamond Red

Colour Diamond Clear Resin Fleur

**Alpine** (Clear Backing Glass Only)

Colour Diamond Blue

Eminence (Clear Backing Glass Only)

Colour Diamond Green

Sandblasted

Colour Diamond Red

**Resin Fleur** 

Colour Diamond Clear

1

Trio Diamond

## GLASS DESIGNS

| Bohemia Twin<br>Page 34Also available<br>as Cottage                                                                                                                          | Triple     Glazed     Double     Glazed     Requires     Backing Class     (see page 57) | Image: state of the | Image: state s | Dorcheste     Amber                       | r Also available in: | Frairie                                  | Tate                                     | Simplicity                                     | Simplicity            | Trio<br>Diamond               | Reflection        |
|------------------------------------------------------------------------------------------------------------------------------------------------------------------------------|------------------------------------------------------------------------------------------|-------------------------------------------------------------------------------------------------------------------------------------------------------------------------------------------------------------------------------------------------------------------------------------------------------------------------------------------------------------------------------------------------------------------------------------------------------------------------------------------------------------------------------------------------------------------------------------------------------------------------------------------------------------------------------------------------------------------------------------------------------------------------------------------------------------------------------------------------------------------------------------------------------------------------------------------------------------------------------------------------------------------------------------------------------------------------------------------------------------------------------------------------------------------------------------------------------------------------------------------------------------------------------------------------------------------------------------------------------------------------------------------------------------------------------------------------------------------------------------------------------------------------------------------------------------------------------------------------------------------------------------------------------------------------------------------------------------------------------------------------------------------------------------------------------------------------------------------------------------------------------------------------------------------------------------------------------------------------------------------------------------------------------------------------------------------------------------------------------|----------------------------------------------------------------------------------------------------------------------------------------------------------------------------------------------------------------------------------------------------------------------------------------------------------------------------------------------------------------------------------------------------------------------------------------------------------------------------------------------------------------------------------------------------------------------------------------------------------------------------------------------------------------------------------------------------------------------------------------------------------------------------------------------------------------------------------------------------------------------------------------------------------------------------------------------------------------------------------------------------------------------------------------------------------------------------------------------------------------------------------------------------------------------------------------------------------------------------------------------------------------------------------------------------------------------------------------------------------------------------------------------------------------------------------------------------------------------------------------------------------------------------------------------------------------------------------------------------------------------------------------------------------------------------------------------------------------------------------------------------------------------------------------------------------------------------------------------------------------------------------------------------------------------------------------------------------------------------------------------------------------------------------------------------------------------------------------------------------------|-------------------------------------------|----------------------|------------------------------------------|------------------------------------------|------------------------------------------------|-----------------------|-------------------------------|-------------------|
|                                                                                                                                                                              |                                                                                          | Alpine<br>(Clear Backing<br>Glass Only)                                                                                                                                                                                                                                                                                                                                                                                                                                                                                                                                                                                                                                                                                                                                                                                                                                                                                                                                                                                                                                                                                                                                                                                                                                                                                                                                                                                                                                                                                                                                                                                                                                                                                                                                                                                                                                                                                                                                                                                                                                                               | Eminence<br>(Clear Bad<br>Glass On)                                                                                                                                                                                                                                                                                                                                                                                                                                                                                                                                                                                                                                                                                                                                                                                                                                                                                                                                                                                                                                                                                                                                                                                                                                                                                                                                                                                                                                                                                                                                                                                                                                                                                                                                                                                                                                                                                                                                                                                                                                                                            | cking                                     | Sandblasted          | Mayfair<br>(Clear Backing<br>Class Only) | Murano<br>Black                          | Also available in:<br>Blue, Green, Purple, Red | T.                    | Fusion Jewel<br>Black / Beige | Lso available in: |
|                                                                                                                                                                              |                                                                                          | Abstract Zinc                                                                                                                                                                                                                                                                                                                                                                                                                                                                                                                                                                                                                                                                                                                                                                                                                                                                                                                                                                                                                                                                                                                                                                                                                                                                                                                                                                                                                                                                                                                                                                                                                                                                                                                                                                                                                                                                                                                                                                                                                                                                                         | Clarity Brass                                                                                                                                                                                                                                                                                                                                                                                                                                                                                                                                                                                                                                                                                                                                                                                                                                                                                                                                                                                                                                                                                                                                                                                                                                                                                                                                                                                                                                                                                                                                                                                                                                                                                                                                                                                                                                                                                                                                                                                                                                                                                                  | Clarity Zinc                              | Dorchester Amber     | Dorchester Blue                          | Dorchester Gr                            | een Platinum Elegand                           | e Prairie Zinc        | Simplicity Brase              | s Simplicity Z    |
| Cottage Small<br>Rectangle<br>Page 28Bohemia<br>Rectang<br>Page 34Also available as<br>Bohemia Page 34<br>/ Rustic Cottage<br>Page 30Also available as<br>Cottage<br>Page 30 | lable as<br>Page 28<br>Joittage                                                          | Double<br>Clazed<br>Requires<br>Backing Class<br>(see page 57)                                                                                                                                                                                                                                                                                                                                                                                                                                                                                                                                                                                                                                                                                                                                                                                                                                                                                                                                                                                                                                                                                                                                                                                                                                                                                                                                                                                                                                                                                                                                                                                                                                                                                                                                                                                                                                                                                                                                                                                                                                        | Alpine<br>(Clear Backing<br>Glass Only)                                                                                                                                                                                                                                                                                                                                                                                                                                                                                                                                                                                                                                                                                                                                                                                                                                                                                                                                                                                                                                                                                                                                                                                                                                                                                                                                                                                                                                                                                                                                                                                                                                                                                                                                                                                                                                                                                                                                                                                                                                                                        | Eminence<br>(Clear Backing<br>Glass Only) | Sandblasted          | Trinity<br>(Clear Backing<br>Glass Only) | Mayfair<br>(Clear Backing<br>Glass Only) | Murano Black                                   | Murano Blue           | Murano Green                  | Murano Pur        |
| Bohemia Four<br>Rectangles<br>Page 34 Rustic St<br>Small Re<br>Page 32                                                                                                       | able<br>ctangle                                                                          | Fusion Jewel<br>Beige                                                                                                                                                                                                                                                                                                                                                                                                                                                                                                                                                                                                                                                                                                                                                                                                                                                                                                                                                                                                                                                                                                                                                                                                                                                                                                                                                                                                                                                                                                                                                                                                                                                                                                                                                                                                                                                                                                                                                                                                                                                                                 | Fusion Jewel<br>Blue                                                                                                                                                                                                                                                                                                                                                                                                                                                                                                                                                                                                                                                                                                                                                                                                                                                                                                                                                                                                                                                                                                                                                                                                                                                                                                                                                                                                                                                                                                                                                                                                                                                                                                                                                                                                                                                                                                                                                                                                                                                                                           | Fusion Jewel<br>Green                     | Fusion Jewel<br>Red  | Colour Diamond<br>Black                  | Colour Diamo<br>Blue                     | d Colour Diamond                               | Colour Diamond<br>Red | Colour Diamon<br>Clear        | d                 |