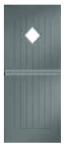

# RUSTIC STABLE

Offering style and practicality, the Stable door is constructed specifically with a midrail to form two leaves when it is cut through, allowing the upper leaf of the door to open.