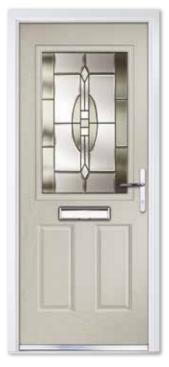

# CLASSIC COLLECTION COMPOSITE CROWN

A favourite of the Edwardian era and still going strong today, the timeless design of the Crown with its distinguishable top quarter glazed panel, is perfectly positioned to brighten the darkest of hallways.

Composite Crown Colour Premium Purple Violet Glass Sandblasted Clear Number Furniture Brushed Stainless Steel

Composite Crown Colour Premium Slate Grey Glass Alpine Furniture Chrome

Composite Crown Colour Premium Red Glass Fusion Jewel Red Furniture Brushed Stainless Steel