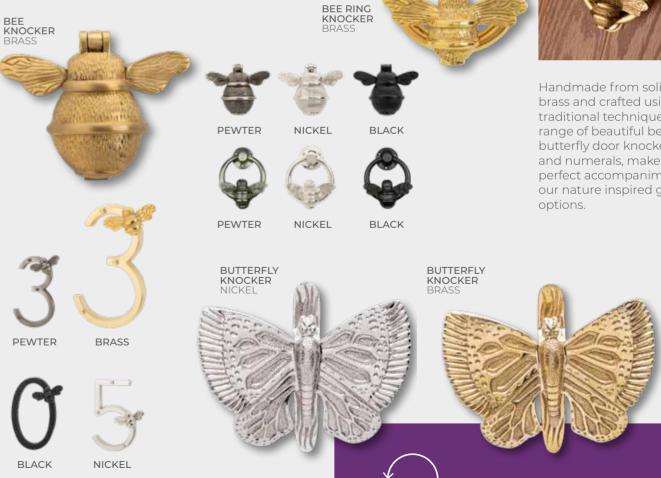

# BUTTERFLY & BEE COLLECTION

# SANDBLASTED GLASSES

Designed to reflect the delicate nature of bees and butterflies with their finely detailed wings, our stunning and exclusive glass patterns are carefully sandblasted onto a glazed unit. This method allows lots of natural light into your home whilst also retaining your privacy.

> **Composite Four Colour** Premium Dusty Pink

**Glass** Bee Furniture Gold / Brass Ring Bee

Composite Four **Colour** Premium Spruce Blue **Glass** Butterfly Furniture Chrome / Nickel Butterfly

# DOOR FURNITURE

Handmade from solid brass and crafted using traditional techniques, our range of beautiful bee and butterfly door knockers and numerals, not only make the perfect accompaniment to our nature inspired glass options, they're also sure to bring a smile to your visitors.