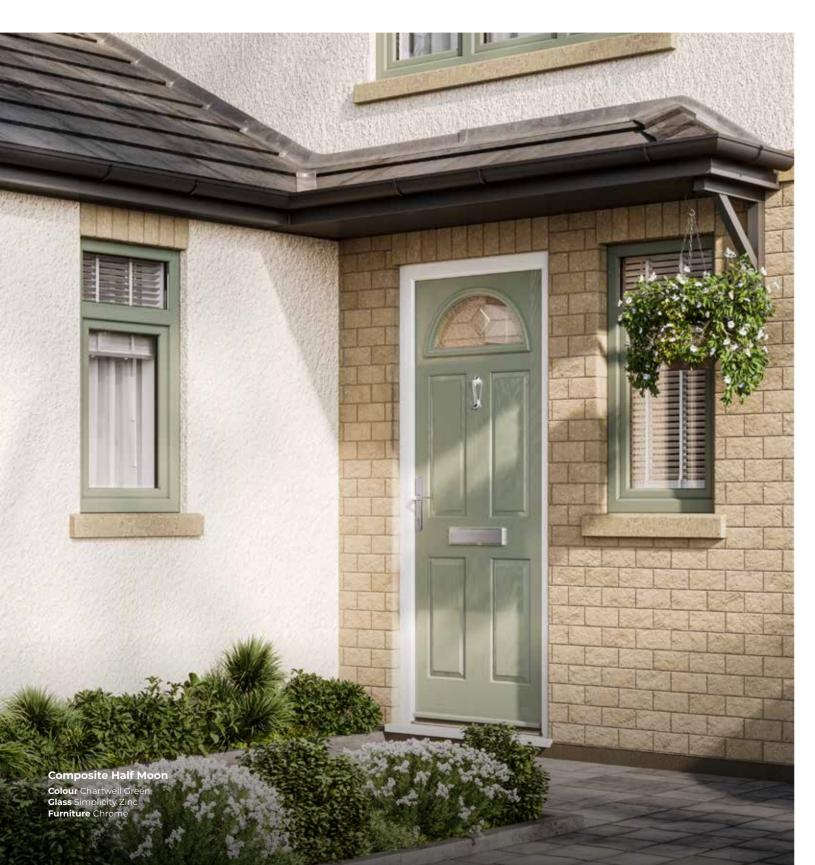

# COMPOSITE HALF

With its large glazed area, this popular elegant design is ideal for those that want their entranceway to be filled with natural light. Suiting most properties, this style is a great choice for a front or rear door.

Composite Half Arched Colour Blue Glass Abstract Zinc Furniture Chrome

Composite Half Colour Premium Slate Grey Glass Horizon Furniture Chrome

CAN YOU IMAGINE THIS BEING YOUR NEW FRONT DOOR? SCAN THIS QR CODE WITH YOUR PHONE'S CAMERA TO VISUALISE IT FOR YOURSELF.

### **Composite Half**

**Colour** Premium Silk Grey **Glass** Reflections **Furniture** Chrome