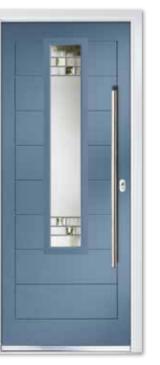

Designer Long Rectangle with Sidelight Colour Premium Basalt Grey Door Glass Aurora Sidelight Satin Furniture Brushed Stainless Steel

Designer Solid Colour Premium Goosewing Grey Furniture Black Powder Coated