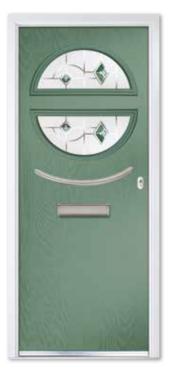

n make a real statement for your home.

5 18

Bohemia Four Rectangles with Matching Feature Side Colour Premium Silk Grey Glass Alpine Furniture Black Powder Coated

# BOHEMIA COLLECTION

The perfect pairing for the contemporary home, the Bohemia offers a fresh, modern, flush woodgrain design that can be combined with architectural hardware and the option of an automatic slam lock.



Bohemia Three Rectangles Colour White Glass Prairie Zinc Furniture Brushed Stainless Steel



Bohemia Four Rectangles Colour Premium Slate Grey Class Eminence Furniture Brushed Stainless Steel



Bohemia Twin Colour Premium Goosewing Grey Glass New Orleans Furniture Black Powder Coated



CAN YOU IMAGINE THIS BEING YOUR NEW FRONT DOOR? SCAN THIS QR CODE WITH YOUR PHONE'S CAMERA TO VISUALISE IT FOR YOURSELF.



Bohemia Eclipse Colour Chartwell Green Glass Murano Green Furniture Brushed Stainless Steel



Bohemia Long Rectangle Colour Anthracite Grey Glass Reflections Furniture Brushed Stainless Steel



Bohemia X3 Colour Premium Dusty Grey Glass Aurora Furniture Black Powder Coated



Bohemia XL Rectangle Colour Premium Duck Egg Class Trinity Furniture Brushed Stainless Steel







# SELECT COLLECTION

With its strong European influence, the contemporary Select offers a range of distinctive door styles which feature a grained horizontal pattern for a striking, modern effect.







Select Long Rectangle Left Colour Premium Silk Grey Glass Deco Furniture Brushed Stainless Steel

Select Solid Colour Premium Blue Furniture Chrome





Select Solo Colour Premium Pigeon Blue Glass Horizon Furniture