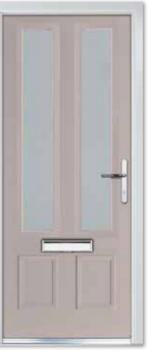

# COMPOSITE HALF

With its large glazed area, this popular elegant design is ideal for those that want their entranceway to be filled with natural light. Suiting most properties, this style is a great choice for a front or rear door.

Composite Half Arched Colour Blue Glass Abstract Zinc Furniture Chrome

Composite Half Colour Premium Slate Grey Glass Horizon Furniture Chrome

CAN YOU IMAGINE THIS BEING YOUR NEW FRONT DOOR? SCAN THIS QR CODE WITH YOUR PHONE'S CAMERA TO VISUALISE IT FOR YOURSELF.

### **Composite Half**

**Colour** Premium Silk Grey **Glass** Reflections **Furniture** Chrome