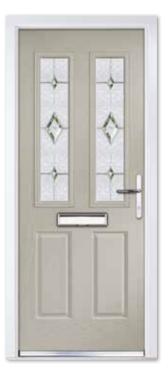

# COMPOSITE FOUR

Our most popular door design incorporates two glazed panels which, when combined with either a classic or contemporary glass design, makes a stunning door for your home.

Composite Four Colour Black Glass Platinum Elegance Furniture Chrome