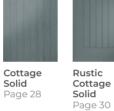

# COLLECTION

Offering a warm and cosy feel, our Cottage Collection doors fit perfectly with any urban or rural home. Providing a rustic charm with the true aesthetics of a timber door, the collection includes two styles of door leaf: Cottage and Rustic Cottage.

# COTTAGE

Our traditional Cottage leaf features carefully designed grooves that run from the bottom to the top of the door to replicate the authenticity of a traditional, wooden cottage door.

Cottage Three Rectangles Colour Premium Duck Egg Glass Platinum Elegance Furniture Chrome

# RUSTIC COTTAGE

The Rustic Cottage style features a border around the grooved pattern of the door, helping to create symmetry and balance.

**Rustic Cottage** XL Rectangle **Colour** Anthracite Grey **Glass** Prairie Zinc