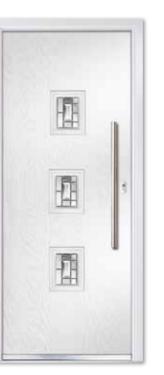

Designer Solo Colour Premium Anthracite Grey Glass Rave

Furniture Brushed Stainless Steel

Designer Four Squares Colour Premium Dusty Grey Glass Aurora Furniture Black Powder Coated