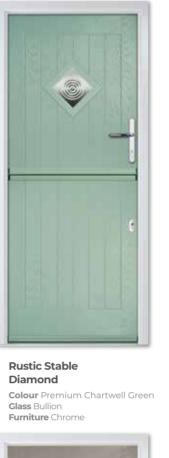

# RUSTIC STABLE

Offering style and practicality, the Stable door is constructed specifically with a midrail to form two leaves when it is cut through, allowing the upper leaf of the door to open.