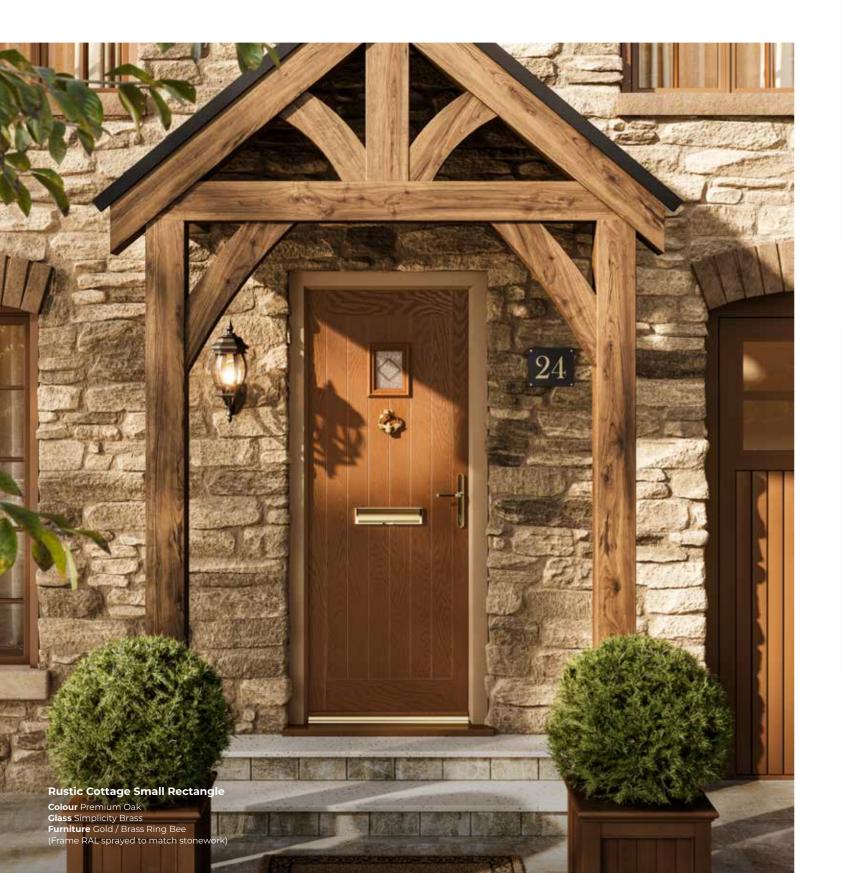

# RUSTIC COTTAGE

The Rustic Cottage style features a border around the grooved pattern of the door, helping to create symmetry and balance.

**Rustic Cottage** XL Rectangle **Colour** Anthracite Grey **Glass** Prairie Zinc