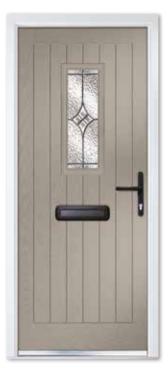

# COMPOSITE FOUR

Our most popular door design incorporates two glazed panels which, when combined with either a classic or contemporary glass design, makes a stunning door for your home.

Composite Four Colour Black Glass Platinum Elegance Furniture Chrome