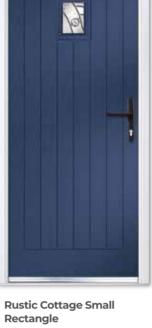

# RUSTIC COTTAGE

The Rustic Cottage style features a border around the grooved pattern of the door, helping to create symmetry and balance.

**Rustic Cottage** XL Rectangle **Colour** Anthracite Grey **Glass** Prairie Zinc

Furniture Chrome

**Rustic Cottage** XL Rectangle Colour Premium Dusty Green Glass Tate Furniture Heritage Antique Black

**Colour** Premium Violet Blue **Glass** Abstract Zinc Furniture Heritage Antique Black