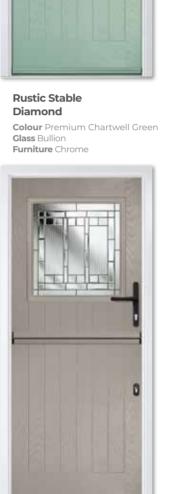

# Rustic Stable SquareLite Georgian Colour Premium White

Glass Cle Furniture Chrom

**Rustic Stable Small** 

Colour Premium Anthracite Grey

Rectangle

**Glass** Tate

Furniture Chrome

**Rustic Stable** SquareLite Colour Premium Goosewing Grey Glass New Orleans Furniture Heritage Antique Black