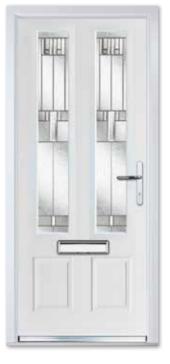

# COMPOSITE FOUR

Our most popular door design incorporates two glazed panels which, when combined with either a classic or contemporary glass design, makes a stunning door for your home.

Composite Four Colour Black Glass Platinum Elegance Furniture Chrome

Composite Four Colour Premium Pigeon Blue Glass Harmony Verona Mirrored Furniture Chrome

CAN YOU IMAGINE THIS BEING YOUR NEW FRONT DOOR? SCAN THIS QR CODE WITH YOUR PHONE'S CAMERA TO VISUALISE IT FOR YOURSELF.