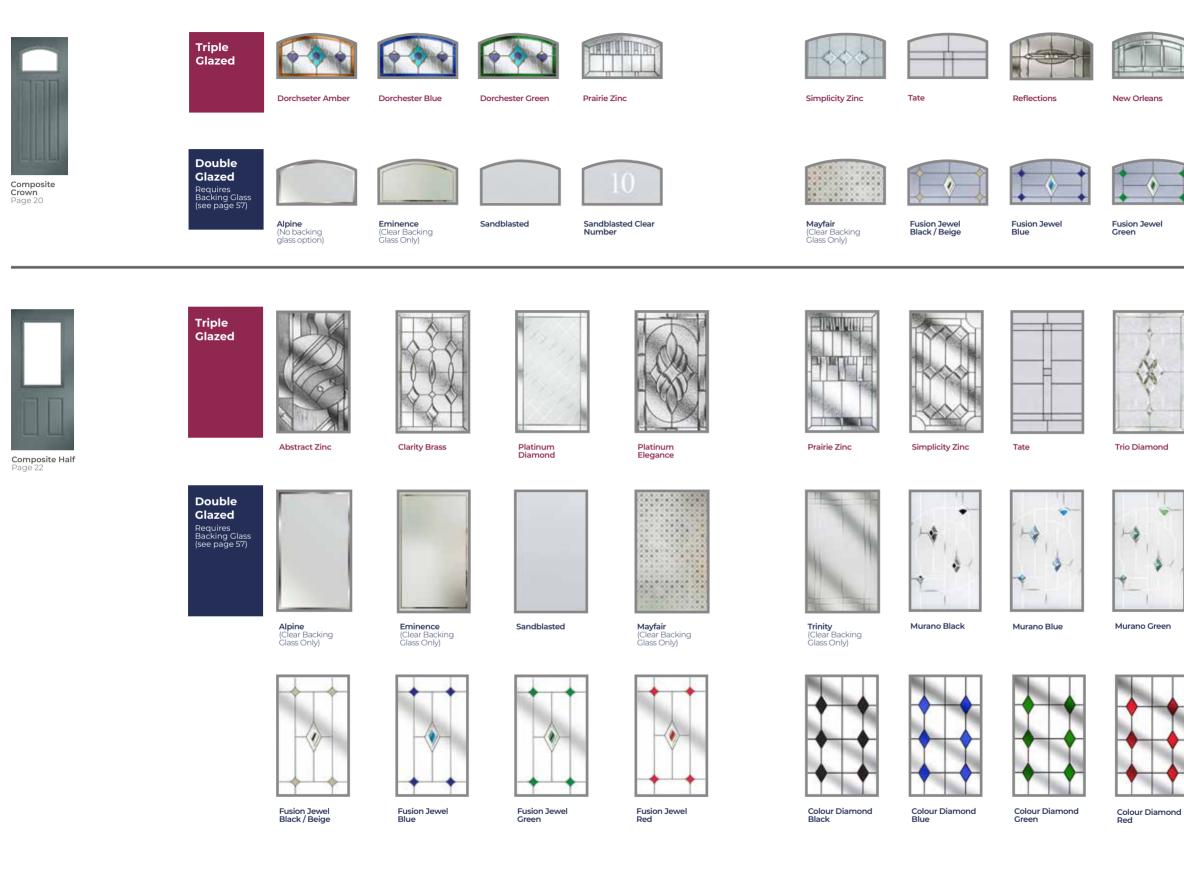

## GLASS DESIGNS

| Bohemia Twin<br>Page 34Also available<br>as Cottage                                                                                                                          | Triple     Glazed     Double     Glazed     Requires     Backing Class     (see page 57) | Image: state of the | Image: state s | Dorcheste     Amber                       | r Also available in: | Frairie                                  | Tate                                     | Simplicity                                     | Simplicity            | Trio<br>Diamond               | Reflection        |
|------------------------------------------------------------------------------------------------------------------------------------------------------------------------------|------------------------------------------------------------------------------------------|-------------------------------------------------------------------------------------------------------------------------------------------------------------------------------------------------------------------------------------------------------------------------------------------------------------------------------------------------------------------------------------------------------------------------------------------------------------------------------------------------------------------------------------------------------------------------------------------------------------------------------------------------------------------------------------------------------------------------------------------------------------------------------------------------------------------------------------------------------------------------------------------------------------------------------------------------------------------------------------------------------------------------------------------------------------------------------------------------------------------------------------------------------------------------------------------------------------------------------------------------------------------------------------------------------------------------------------------------------------------------------------------------------------------------------------------------------------------------------------------------------------------------------------------------------------------------------------------------------------------------------------------------------------------------------------------------------------------------------------------------------------------------------------------------------------------------------------------------------------------------------------------------------------------------------------------------------------------------------------------------------------------------------------------------------------------------------------------------------|----------------------------------------------------------------------------------------------------------------------------------------------------------------------------------------------------------------------------------------------------------------------------------------------------------------------------------------------------------------------------------------------------------------------------------------------------------------------------------------------------------------------------------------------------------------------------------------------------------------------------------------------------------------------------------------------------------------------------------------------------------------------------------------------------------------------------------------------------------------------------------------------------------------------------------------------------------------------------------------------------------------------------------------------------------------------------------------------------------------------------------------------------------------------------------------------------------------------------------------------------------------------------------------------------------------------------------------------------------------------------------------------------------------------------------------------------------------------------------------------------------------------------------------------------------------------------------------------------------------------------------------------------------------------------------------------------------------------------------------------------------------------------------------------------------------------------------------------------------------------------------------------------------------------------------------------------------------------------------------------------------------------------------------------------------------------------------------------------------------|-------------------------------------------|----------------------|------------------------------------------|------------------------------------------|------------------------------------------------|-----------------------|-------------------------------|-------------------|
|                                                                                                                                                                              |                                                                                          | Alpine<br>(Clear Backing<br>Glass Only)                                                                                                                                                                                                                                                                                                                                                                                                                                                                                                                                                                                                                                                                                                                                                                                                                                                                                                                                                                                                                                                                                                                                                                                                                                                                                                                                                                                                                                                                                                                                                                                                                                                                                                                                                                                                                                                                                                                                                                                                                                                               | Eminence<br>(Clear Bad<br>Glass On)                                                                                                                                                                                                                                                                                                                                                                                                                                                                                                                                                                                                                                                                                                                                                                                                                                                                                                                                                                                                                                                                                                                                                                                                                                                                                                                                                                                                                                                                                                                                                                                                                                                                                                                                                                                                                                                                                                                                                                                                                                                                            | cking                                     | Sandblasted          | Mayfair<br>(Clear Backing<br>Class Only) | Murano<br>Black                          | Also available in:<br>Blue, Green, Purple, Red | T.                    | Fusion Jewel<br>Black / Beige | Lso available in: |
|                                                                                                                                                                              |                                                                                          | Abstract Zinc                                                                                                                                                                                                                                                                                                                                                                                                                                                                                                                                                                                                                                                                                                                                                                                                                                                                                                                                                                                                                                                                                                                                                                                                                                                                                                                                                                                                                                                                                                                                                                                                                                                                                                                                                                                                                                                                                                                                                                                                                                                                                         | Clarity Brass                                                                                                                                                                                                                                                                                                                                                                                                                                                                                                                                                                                                                                                                                                                                                                                                                                                                                                                                                                                                                                                                                                                                                                                                                                                                                                                                                                                                                                                                                                                                                                                                                                                                                                                                                                                                                                                                                                                                                                                                                                                                                                  | Clarity Zinc                              | Dorchester Amber     | Dorchester Blue                          | Dorchester Gr                            | een Platinum Elegand                           | e Prairie Zinc        | Simplicity Brase              | s Simplicity Z    |
| Cottage Small<br>Rectangle<br>Page 28Bohemia<br>Rectang<br>Page 34Also available as<br>Bohemia Page 34<br>/ Rustic Cottage<br>Page 30Also available as<br>Cottage<br>Page 30 | lable as<br>Page 28<br>Joittage                                                          | Double<br>Clazed<br>Requires<br>Backing Class<br>(see page 57)                                                                                                                                                                                                                                                                                                                                                                                                                                                                                                                                                                                                                                                                                                                                                                                                                                                                                                                                                                                                                                                                                                                                                                                                                                                                                                                                                                                                                                                                                                                                                                                                                                                                                                                                                                                                                                                                                                                                                                                                                                        | Alpine<br>(Clear Backing<br>Glass Only)                                                                                                                                                                                                                                                                                                                                                                                                                                                                                                                                                                                                                                                                                                                                                                                                                                                                                                                                                                                                                                                                                                                                                                                                                                                                                                                                                                                                                                                                                                                                                                                                                                                                                                                                                                                                                                                                                                                                                                                                                                                                        | Eminence<br>(Clear Backing<br>Glass Only) | Sandblasted          | Trinity<br>(Clear Backing<br>Glass Only) | Mayfair<br>(Clear Backing<br>Glass Only) | Murano Black                                   | Murano Blue           | Murano Green                  | Murano Pur        |
| Bohemia Four<br>Rectangles<br>Page 34 Rustic St<br>Small Re<br>Page 32                                                                                                       | able<br>ctangle                                                                          | Fusion Jewel<br>Beige                                                                                                                                                                                                                                                                                                                                                                                                                                                                                                                                                                                                                                                                                                                                                                                                                                                                                                                                                                                                                                                                                                                                                                                                                                                                                                                                                                                                                                                                                                                                                                                                                                                                                                                                                                                                                                                                                                                                                                                                                                                                                 | Fusion Jewel<br>Blue                                                                                                                                                                                                                                                                                                                                                                                                                                                                                                                                                                                                                                                                                                                                                                                                                                                                                                                                                                                                                                                                                                                                                                                                                                                                                                                                                                                                                                                                                                                                                                                                                                                                                                                                                                                                                                                                                                                                                                                                                                                                                           | Fusion Jewel<br>Green                     | Fusion Jewel<br>Red  | Colour Diamond<br>Black                  | Colour Diamo<br>Blue                     | d Colour Diamond                               | Colour Diamond<br>Red | Colour Diamon<br>Clear        | d                 |

Also available as Cottage Page 28

ctions

New Orleans

Colour Diamond Black

Also available in: Blue, Green, Red, Clear

Resin Fleur

Tate

ity Zinc