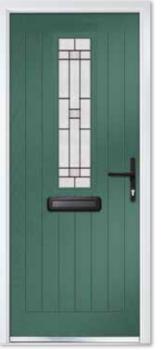

# CLASSIC COLLECTION COMPOSITE SIX

Whether featured as a solid door or teamed with either a traditional or modern glass, this elegant, ageless classic will add a touch of style and sophistication to any home. Choose from two glazed panels to provide more privacy, or four glazed panels which will flood your hallway with natural light.

Composite Six Solid Colour Premium Pigeon Blue Furniture Chrome / Nickel Bee

Composite Six/Four Colour White Glass Mayfair Furniture Chrome

Composite Six/Four Colour Chartwell Green Glass Trio Diamond Furniture Chrome