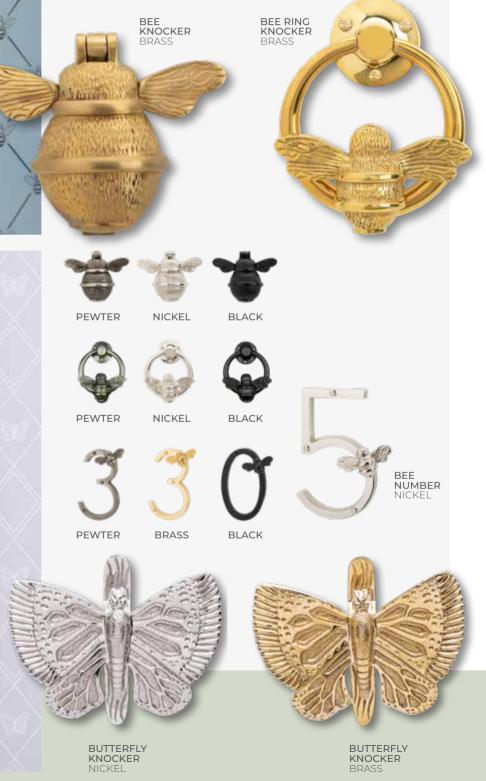

# BUTTERFLY & BEE COLLECTION

# SANDBLASTED GLASSES

Designed to reflect the delicate nature of bees and butterflies with their finely detailed wings, our stunning and exclusive glass patterns are carefully sandblasted onto a glazed unit. This method allows lots of natural light into your home whilst also retaining your privacy.

> **Composite Four Colour** Premium Dusty Pink

**Glass** Bee Furniture Gold / Brass Ring Bee

Composite Four **Colour** Premium Spruce Blue **Glass** Butterfly Furniture Chrome / Nickel Butterfly

# DOOR FURNITURE

Handmade from solid brass and crafted using traditional techniques, our range of beautiful bee and butterfly door knockers and numerals, not only make the perfect accompaniment to our nature inspired glass options, they're also sure to bring a smile to your visitors.