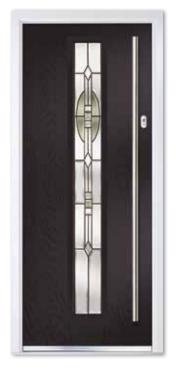

e Colour Premium Silk Grey Glass Alpine Furniture Black Powder Coated

# BOHEMIA COLLECTION

The perfect pairing for the contemporary home, the Bohemia offers a fresh, modern, flush woodgrain design that can be combined with architectural hardware and the option of an automatic slam lock.



Bohemia Three Rectangles Colour White Glass Prairie Zinc Furniture Brushed Stainless Steel



Bohemia Four Rectangles Colour Premium Slate Grey Class Eminence Furniture Brushed Stainless Steel



Bohemia Twin Colour Premium Goosewing Grey Glass New Orleans Furniture Black Powder Coated



CAN YOU IMAGINE THIS BEING YOUR NEW FRONT DOOR? SCAN THIS QR CODE WITH YOUR PHONE'S CAMERA TO VISUALISE IT FOR YOURSELF.



Bohemia Eclipse Colour Chartwell Green Glass Murano Green Furniture Brushed Stainless Steel



Bohemia Long Rectangle Colour Anthracite Grey Glass Reflections Furniture Brushed Stainless Steel



Bohemia X3 Colour Premium Dusty Grey Glass Aurora Furniture Black Powder Coated



Bohemia XL Rectangle Colour Premium Duck Egg Class Trinity Furniture Brushed Stainless Steel







# SELECT COLLECTION

With its strong European influence, the contemporary Select offers a range of distinctive door styles which feature a grained horizontal pattern for a striking, modern effect.







Select Long Rectangle Left Colour Premium Silk Grey Glass Deco Furniture Brushed Stainless Steel

Select Solid Colour Premium Blue Furniture Chrome





Select Solo Colour Premium Pigeon Blue Glass Horizon Furniture Brushed Stainless Steel Select Long Rectangle Centre Colour Premium Violet Blue Glass Alpine F