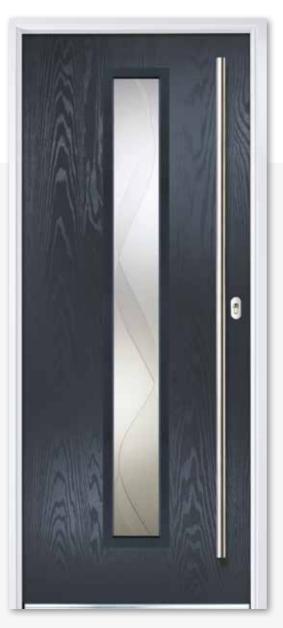

# SELECT COLLECTION

With its strong European influence, the contemporary Select offers a range of distinctive door styles which feature a grained horizontal pattern for a striking, modern effect.

Select Long Rectangle Left Colour Premium Silk Grey Glass Deco Furniture Brushed Stainless Steel

Select Solid Colour Premium Blue Furniture Chrome

Select Solo Colour Premium Pigeon Blue Glass Horizon Furniture Brushed Stainless Steel Select Long Rectangle Centre Colour Premium Violet Blue Glass Alpine Furniture Brushed Stainless Steel

**CAN YOU IMAGINE THIS BEING YOUR NEW FRONT DOOR?** SCAN THIS QR CODE WITH YOUR PHONE'S CAMERA TO VISUALISE IT FOR YOURSELF.

Select Solid

**Colour** Exclusive Forest Wood **Furniture** Black Powder coated

Select Solo Colour Premium Basalt Grey Glass Aurora Furniture Brushed Stainless Steel

Select Long Rectangle Left Colour Premium Dusty Grey Glass Harmony Verona Furniture Brushed Stainless Steel