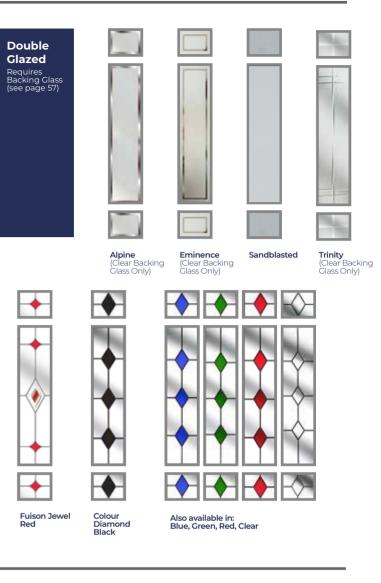

### DOOR STYLES

GLASS DESIGNS

Trio Diamond

**Mayfair** (Clear Backing Glass Only)

Reflections

**Bee** (Clear Backing Glass Only)

New Orleans

Butterfly (Clear Backing Glass Only)

Horizon

50 Composite Door Collection

**GLASS DESIGNS** 

Fusion Jewel Red

**Resin Fleur** 

TT I

Reflections

Murano Purple

Murano Red

Horizon

Resin Fleur

Colour Diamond Clear

White Mini-Blind (Clear Backing Glass Only)

52 Composite Door Collection

**GLASS DESIGNS** 

Fusion Jewel Black / Beige

Fusion Jewel Blue

Fusion Jewel Green Fusion Jewel Red Colour Diamond Black

Colour Diamond Blue

Colour Diamond Green

Colour Diamond Red

Colour Diamond Clear Resin Fleur

**Alpine** (Clear Backing Glass Only)

Colour Diamond Blue

Eminence (Clear Backing Glass Only)

Colour Diamond Green

Sandblasted

Colour Diamond Red

**Resin Fleur** 

Colour Diamond Clear

1

Trio Diamond