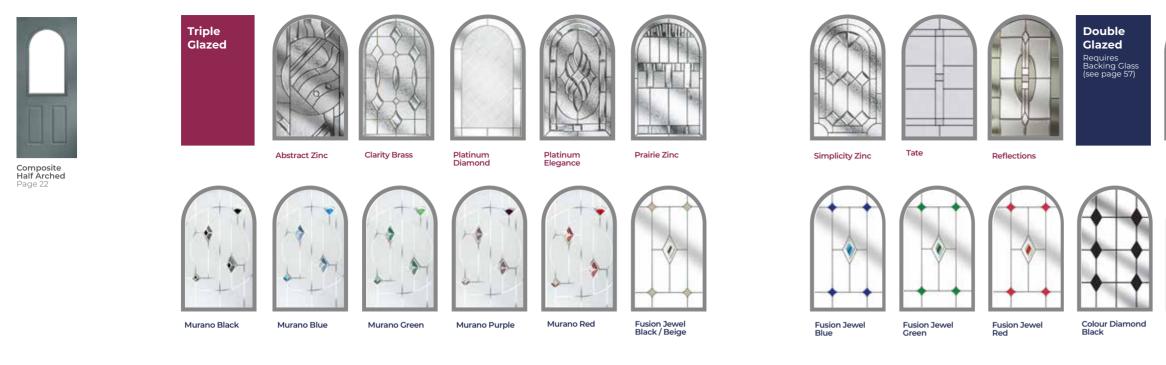

## GLASS DESIGNS

| Bohemia Twin<br>Page 34Also available<br>as Cottage                                                                                                                          | Triple     Glazed     Double     Glazed     Requires     Backing Class     (see page 57) | Image: state of the | Image: state s | Dorcheste     Amber                       | r Also available in: | Frairie                                  | Tate                                     | Simplicity                                     | Simplicity            | Trio<br>Diamond               | Reflection        |
|------------------------------------------------------------------------------------------------------------------------------------------------------------------------------|------------------------------------------------------------------------------------------|-------------------------------------------------------------------------------------------------------------------------------------------------------------------------------------------------------------------------------------------------------------------------------------------------------------------------------------------------------------------------------------------------------------------------------------------------------------------------------------------------------------------------------------------------------------------------------------------------------------------------------------------------------------------------------------------------------------------------------------------------------------------------------------------------------------------------------------------------------------------------------------------------------------------------------------------------------------------------------------------------------------------------------------------------------------------------------------------------------------------------------------------------------------------------------------------------------------------------------------------------------------------------------------------------------------------------------------------------------------------------------------------------------------------------------------------------------------------------------------------------------------------------------------------------------------------------------------------------------------------------------------------------------------------------------------------------------------------------------------------------------------------------------------------------------------------------------------------------------------------------------------------------------------------------------------------------------------------------------------------------------------------------------------------------------------------------------------------------------|----------------------------------------------------------------------------------------------------------------------------------------------------------------------------------------------------------------------------------------------------------------------------------------------------------------------------------------------------------------------------------------------------------------------------------------------------------------------------------------------------------------------------------------------------------------------------------------------------------------------------------------------------------------------------------------------------------------------------------------------------------------------------------------------------------------------------------------------------------------------------------------------------------------------------------------------------------------------------------------------------------------------------------------------------------------------------------------------------------------------------------------------------------------------------------------------------------------------------------------------------------------------------------------------------------------------------------------------------------------------------------------------------------------------------------------------------------------------------------------------------------------------------------------------------------------------------------------------------------------------------------------------------------------------------------------------------------------------------------------------------------------------------------------------------------------------------------------------------------------------------------------------------------------------------------------------------------------------------------------------------------------------------------------------------------------------------------------------------------------|-------------------------------------------|----------------------|------------------------------------------|------------------------------------------|------------------------------------------------|-----------------------|-------------------------------|-------------------|
|                                                                                                                                                                              |                                                                                          | Alpine<br>(Clear Backing<br>Glass Only)                                                                                                                                                                                                                                                                                                                                                                                                                                                                                                                                                                                                                                                                                                                                                                                                                                                                                                                                                                                                                                                                                                                                                                                                                                                                                                                                                                                                                                                                                                                                                                                                                                                                                                                                                                                                                                                                                                                                                                                                                                                               | Eminence<br>(Clear Bad<br>Glass On)                                                                                                                                                                                                                                                                                                                                                                                                                                                                                                                                                                                                                                                                                                                                                                                                                                                                                                                                                                                                                                                                                                                                                                                                                                                                                                                                                                                                                                                                                                                                                                                                                                                                                                                                                                                                                                                                                                                                                                                                                                                                            | cking                                     | Sandblasted          | Mayfair<br>(Clear Backing<br>Class Only) | Murano<br>Black                          | Also available in:<br>Blue, Green, Purple, Red | T.                    | Fusion Jewel<br>Black / Beige | Lso available in: |
|                                                                                                                                                                              |                                                                                          | Abstract Zinc                                                                                                                                                                                                                                                                                                                                                                                                                                                                                                                                                                                                                                                                                                                                                                                                                                                                                                                                                                                                                                                                                                                                                                                                                                                                                                                                                                                                                                                                                                                                                                                                                                                                                                                                                                                                                                                                                                                                                                                                                                                                                         | Clarity Brass                                                                                                                                                                                                                                                                                                                                                                                                                                                                                                                                                                                                                                                                                                                                                                                                                                                                                                                                                                                                                                                                                                                                                                                                                                                                                                                                                                                                                                                                                                                                                                                                                                                                                                                                                                                                                                                                                                                                                                                                                                                                                                  | Clarity Zinc                              | Dorchester Amber     | Dorchester Blue                          | Dorchester Gr                            | een Platinum Elegand                           | e Prairie Zinc        | Simplicity Brase              | s Simplicity Z    |
| Cottage Small<br>Rectangle<br>Page 28Bohemia<br>Rectang<br>Page 34Also available as<br>Bohemia Page 34<br>/ Rustic Cottage<br>Page 30Also available as<br>Cottage<br>Page 30 | lable as<br>Page 28<br>Joittage                                                          | Double<br>Clazed<br>Requires<br>Backing Class<br>(see page 57)                                                                                                                                                                                                                                                                                                                                                                                                                                                                                                                                                                                                                                                                                                                                                                                                                                                                                                                                                                                                                                                                                                                                                                                                                                                                                                                                                                                                                                                                                                                                                                                                                                                                                                                                                                                                                                                                                                                                                                                                                                        | Alpine<br>(Clear Backing<br>Glass Only)                                                                                                                                                                                                                                                                                                                                                                                                                                                                                                                                                                                                                                                                                                                                                                                                                                                                                                                                                                                                                                                                                                                                                                                                                                                                                                                                                                                                                                                                                                                                                                                                                                                                                                                                                                                                                                                                                                                                                                                                                                                                        | Eminence<br>(Clear Backing<br>Glass Only) | Sandblasted          | Trinity<br>(Clear Backing<br>Glass Only) | Mayfair<br>(Clear Backing<br>Glass Only) | Murano Black                                   | Murano Blue           | Murano Green                  | Murano Pur        |
| Bohemia Four<br>Rectangles<br>Page 34 Rustic St<br>Small Re<br>Page 32                                                                                                       | able<br>ctangle                                                                          | Fusion Jewel<br>Beige                                                                                                                                                                                                                                                                                                                                                                                                                                                                                                                                                                                                                                                                                                                                                                                                                                                                                                                                                                                                                                                                                                                                                                                                                                                                                                                                                                                                                                                                                                                                                                                                                                                                                                                                                                                                                                                                                                                                                                                                                                                                                 | Fusion Jewel<br>Blue                                                                                                                                                                                                                                                                                                                                                                                                                                                                                                                                                                                                                                                                                                                                                                                                                                                                                                                                                                                                                                                                                                                                                                                                                                                                                                                                                                                                                                                                                                                                                                                                                                                                                                                                                                                                                                                                                                                                                                                                                                                                                           | Fusion Jewel<br>Green                     | Fusion Jewel<br>Red  | Colour Diamond<br>Black                  | Colour Diamo<br>Blue                     | d Colour Diamond                               | Colour Diamond<br>Red | Colour Diamon<br>Clear        | d                 |

Also available as Cottage Page 28

ctions

New Orleans

Colour Diamond Black

Also available in: Blue, Green, Red, Clear

Resin Fleur

Tate

ity Zinc

Trio Diamond

Reflections

New Orleans

Purple

Murano Red

56 Composite Door Collection

Cottage / Select Page 36 / Designer Page 38

\*No backing glass option required H N.U. 1 + 171 **1**. Prairie Zinc Simplicity Brass Simplicity Zinc Tate Trio Diamond New Orleans Reflections Horizon Aurora 1 . å ð ÷ **Alpine** (Clear Backing Glass Only) Trinity Murano Purple **Deco** (Clear Backing Glass only) Rave Eminence Sandblasted Murano Black Murano Blue Murano Green Murano Red (Clear Backing Glass only) (Clear Backing Glass Only) (Clear Backing Glass Only)