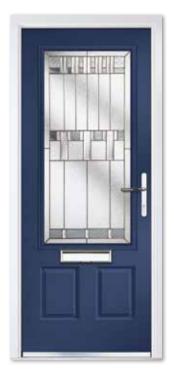

# CLASSIC COLLECTION COMPOSITE DUO

Similar to our timeless Composite Four, the Composite Duo features longer glazed panels, enhancing natural light and providing a distinctive door for your home.

Composite Duo Colour Premium Basalt Grey Glass Prairie Zinc Furniture Bright Bronze

Composite Duo Colour Premium Celeste Blue Glass New Orleans Furniture Chrome

Composite Duo Colour Premium Natural Silk Glass Satin Furniture Chrome

Composite Duo Colour Premium White Class Prairie Zinc Furniture Chrome

Composite Duo Colour Premium Dusty Pink Glass Horizon Furniture Chrome

Composite Duo Colour Premium Golden Oak Glass Aurora Furniture Gold

### Composite Duo

**Colour** Premium Chartwell Green **Glass** New Orleans **Furniture** Chrome