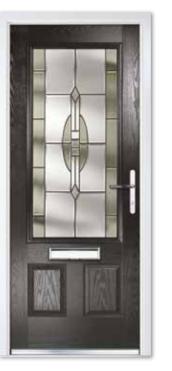

# CLASSIC COLLECTION COMPOSITE TWO THIRDS

Designed to draw your focus to the beautiful large glazed area, this door is a great alternative to the traditional half glazed door and is perfect for those wanting an entranceway that allows maximum natural light into the home.

**Composite Two Thirds** Colour Premium Black Ash Brown Glass New Orleans Furniture Bright Bronze

Composite Two Thirds Colour Premium Mixed Berry Glass Trinity Furniture Chrome

Composite Two Thirds Colour Premium Oak Glass Simplicity Brass Furniture Gold

Composite Two Thirds Colour Premium Natural Silk Glass Horizon Furniture Chrome

CAN YOU IMAGINE THIS BEING YOUR NEW FRONT DOOR? SCAN THIS QR CODE WITH YOUR PHONE'S CAMERA TO VISUALISE IT FOR YOURSELF.

Composite Two Thirds Colour Premium Silk Grey Glass Aurora Furniture Chrome

Composite Two Thirds Colour Premium Violet Blue Glass Prairie Zinc Furniture Chrome

Composite Two Thirds Colour Premium Basalt Grey Glass Trio Diamond Furniture Chrome