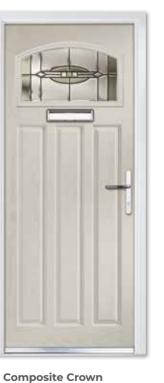

# CLASSIC COLLECTION COMPOSITE CROWN

A favourite of the Edwardian era and still going strong today, the timeless design of the Crown with its distinguishable top quarter glazed panel, is perfectly positioned to brighten the darkest of hallways.

Composite Crown Colour Premium Purple Violet Glass Sandblasted Clear Number Furniture Brushed Stainless Steel

Composite Crown Colour Premium Slate Grey Glass Alpine Furniture Chrome

Composite Crown Colour Premium Red Glass Fusion Jewel Red Furniture Brushed Stainless Steel

Colour Premium Silk Grey

**Glass** Reflections

Furniture Chrome

**CAN YOU IMAGINE THIS BEING YOUR NEW FRONT DOOR?** SCAN THIS QR CODE WITH YOUR PHONE'S CAMERA TO VISUALISE IT FOR YOURSELF.

#### **Composite Crown**

Colour Premium Green Glass Dorchester Green Furniture Brushed Stainless Steel

Composite Crown Colour Premium Oak Glass New Orleans Furniture Gold

Composite Crown Solid Colour Premium Pigeon Blue Furniture Brushed Stainless Steel / Nickel Bee