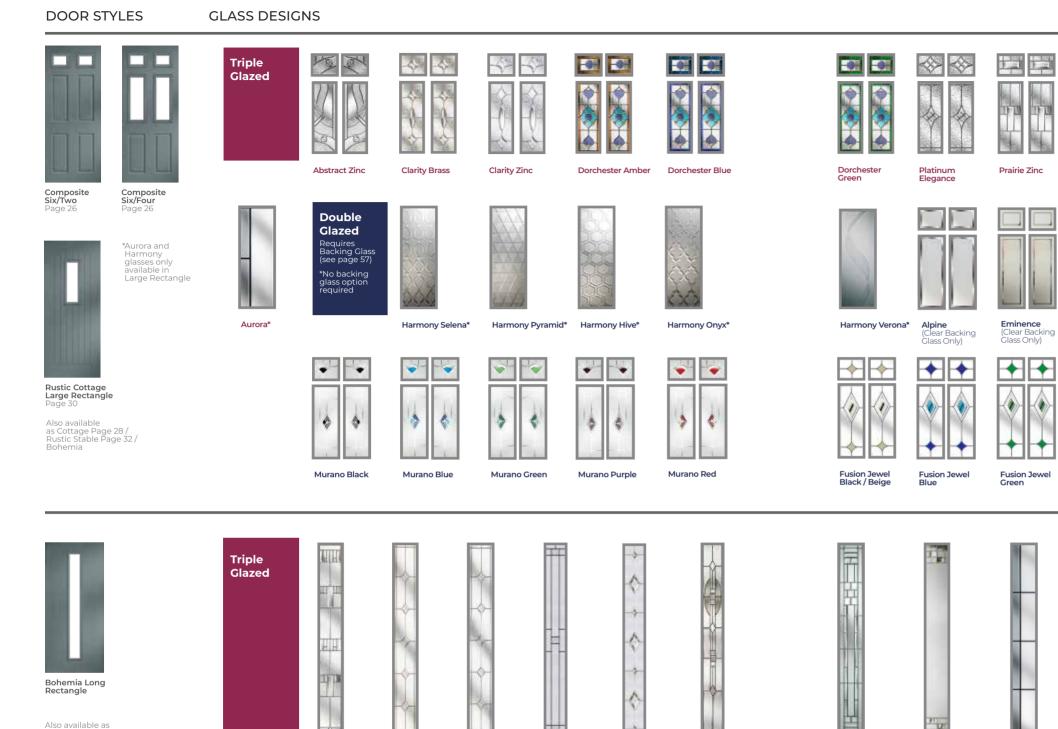

### DOOR STYLES

GLASS DESIGNS

Trio Diamond

**Mayfair** (Clear Backing Glass Only)

Reflections

**Bee** (Clear Backing Glass Only)

New Orleans

Butterfly (Clear Backing Glass Only)

Horizon

50 Composite Door Collection

**GLASS DESIGNS** 

Fusion Jewel Red

**Resin Fleur** 

TT I

Reflections

Murano Purple

Murano Red

Horizon

Resin Fleur

Colour Diamond Clear

White Mini-Blind (Clear Backing Glass Only)

52 Composite Door Collection

**GLASS DESIGNS** 

Fusion Jewel Black / Beige

Fusion Jewel Blue

Fusion Jewel Green Fusion Jewel Red Colour Diamond Black

Colour Diamond Blue

Colour Diamond Green

Colour Diamond Red

Colour Diamond Clear Resin Fleur

**Alpine** (Clear Backing Glass Only)

Colour Diamond Blue

Eminence (Clear Backing Glass Only)

Colour Diamond Green

Sandblasted

Colour Diamond Red

**Resin Fleur** 

Colour Diamond Clear

1

Trio Diamond