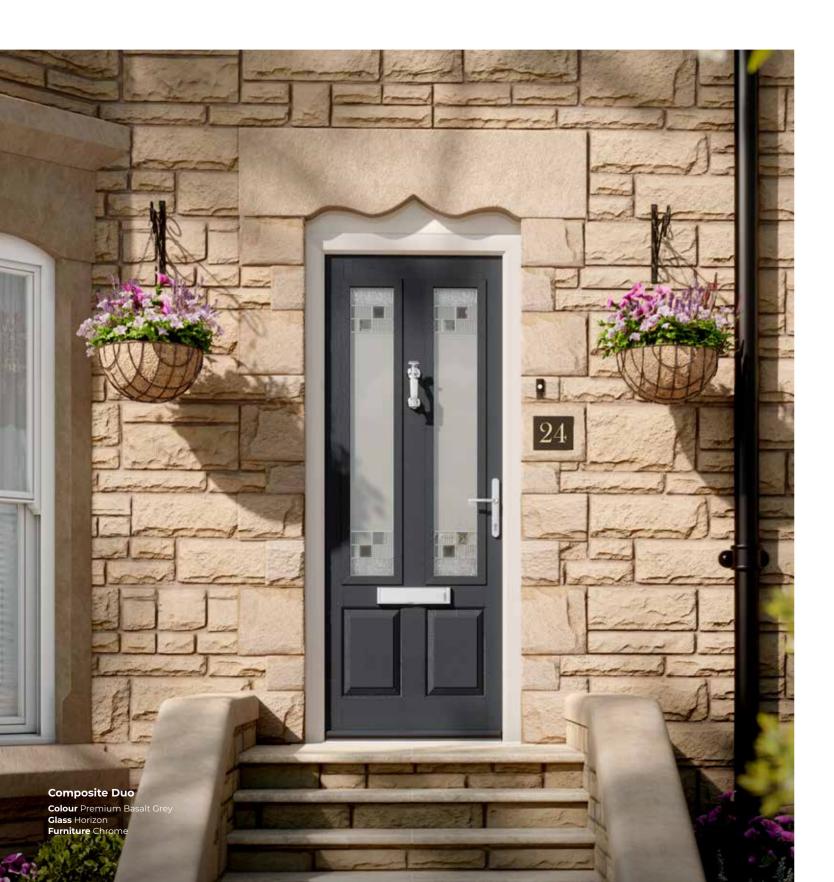

# CLASSIC COLLECTION COMPOSITE DUO

Similar to our timeless Composite Four, the Composite Duo features longer glazed panels, enhancing natural light and providing a distinctive door for your home.

Composite Duo Colour Premium Basalt Grey Glass Prairie Zinc Furniture Bright Bronze