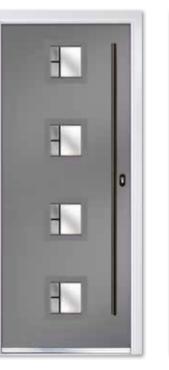

Designer Solo Colour Premium Anthracite Grey Glass Rave

Furniture Brushed Stainless Steel

Designer Four Squares Colour Premium Dusty Grey Glass Aurora Furniture Black Powder Coated