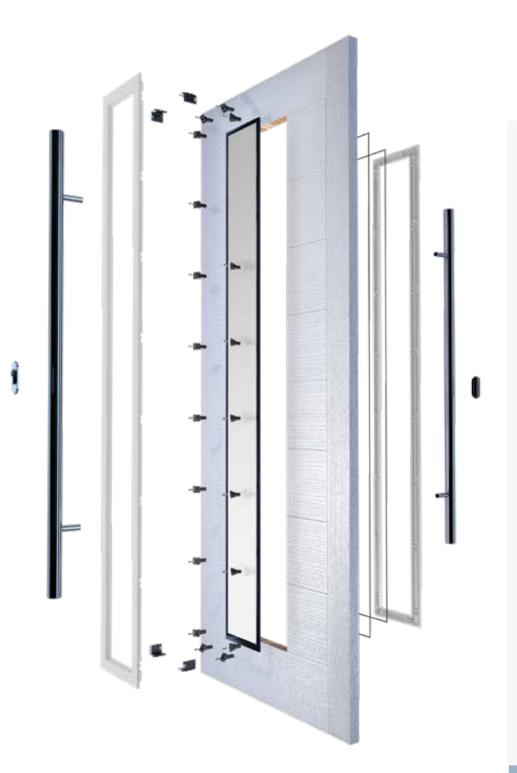

### Safe and Secure

Holding the highest accreditations for quality and security, you can have peace of mind that the door construction, with its rigid polymer subframe, high-density CFC-free polyurethane foam core, integral security board and high impact GRP skin, will keep your property safe and secure.

Composite doors are made from a variety of different materials to ensure quality, strength and security of the highest standards. These materials are specifically selected for their properties, helping to keep your home safe and secure.

### These materials include:

- A dedicated PVC-U reinforced outer frame; a composite PVC-U sub-frame and an inner-frame made from laminated veneered lumber
- A CFC-free polyurethane (PU) foam core
- A weather resistant, 4mm Glass Reinforced Polyester (GRP) grained surface

### Secure and Durable Construction

Hurst composite doors are made with an insulating foam core which is both supported by a reinforced frame and high impact, 4mm glass reinforced polyester (GRP) skins on either side of the door. This construction provides exceptional durability and the GRP skin adds a layer of protection to your front door, helping to keep you and your property safe.