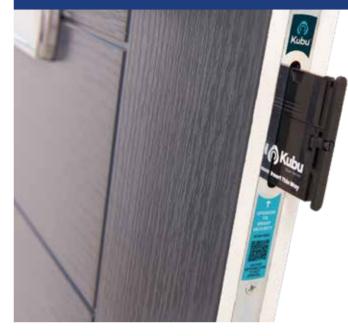

Both our lever handle and slam lock multi-point systems are set up for smart technology, allowing you to check the status of your door via your smartphone.

Our lever handle doors feature one of the UK's largest hooks and a centre deadbolt, providing greater compression and security.