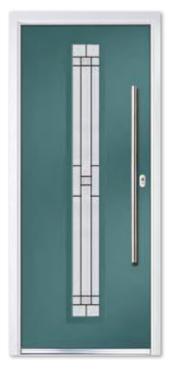

Bohemia Eclipse Colour Chartwell Green Glass Murano Green Furniture Brushed Stainless Steel

Bohemia Long Rectangle Colour Anthracite Grey Glass Reflections Furniture Brushed Stainless Steel

Bohemia X3 Colour Premium Dusty Grey Glass Aurora Furniture Black Powder Coated

**Composite Four** Colour Premium Dusty Grey Glass Harmony Selena Furniture Chrome

Bohemia Long Rectangle Colour Anthracite Grey Glass Harmony Verona Furniture Brushed Stainless Steel