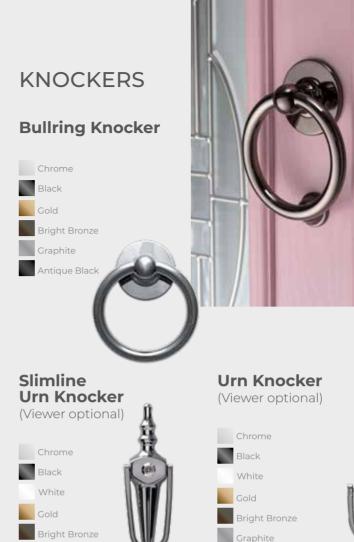

## HERITAGE RANGE

- Letterplate
- Lever/lever handle - Heritade - Swan
- Lever/pad handle
- Decorative door knob
- Bullring knocker
- Escutcheon (With or without finger pull. Finger pulls are both sides only\*)

Handmade from solid brass and crafted using traditional techniques, our range of beautiful bee and butterfly door knockers and numerals, make the perfect accompaniment to our nature inspired glass options.