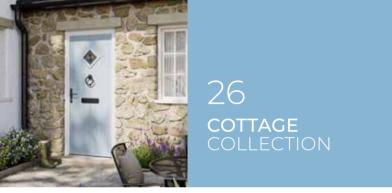

# COTTAGE

Our traditional Cottage leaf features carefully designed grooves that run from the bottom to the top of the door to replicate the authenticity of a traditional, wooden cottage door.

Cottage Three Rectangles Colour Premium Duck Egg Glass Platinum Elegance

Furniture Chrome

Cottage Four Rectangles **Colour** Premium Silk Grey **Glass** Prairie Zinc Furniture Chrome

**Cottage Solid** Colour Premium Natural Silk Furniture Heritage Antique Black

**Cottage Solid** Colour White Furniture Heritage Antique Black

**Cottage Small Rectangle** 

Colour Premium Dusty Grey **Glass** Tate Furniture Heritage Antique Black

Cottage Large Rectangle Colour Premium Chartwell Green Glass Harmony Verona Furniture Chrome

Cottage range only available in white/white, black/white, premium/white or premium both sides.

# RUSTIC COTTAGE

The Rustic Cottage style features a border around the grooved pattern of the door, helping to create symmetry and balance.

**Rustic Cottage** XL Rectangle **Colour** Anthracite Grey **Glass** Prairie Zinc