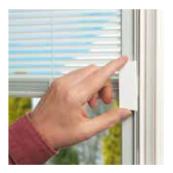

#### Composite Half Colour White Glass White Mini Blind Furniture Chrome

#### Enclosed Mini-blind

# Perfect when added privacy is required.

Mini-blinds have a simple control mechanism to be raised or tilted with one hand. This system uses a magnetic tab rather than a traditional cord so is completely safe to use around children. The white mini-blind is enclosed between two panes of glass so never requires painting and is protected from dust and damage. This provides a stylish finishing touch to any external door.