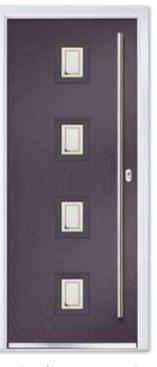

# CLASSIC COLLECTION COMPOSITE SIX

Whether featured as a solid door or teamed with either a traditional or modern glass, this elegant, ageless classic will add a touch of style and sophistication to any home. Choose from two glazed panels to provide more privacy, or four glazed panels which will flood your hallway with natural light.

Composite Six Solid Colour Premium Pigeon Blue Furniture Chrome / Nickel Bee

Composite Six/Four Colour White Glass Mayfair Furniture Chrome

Composite Six/Four Colour Chartwell Green Glass Trio Diamond Furniture Chrome