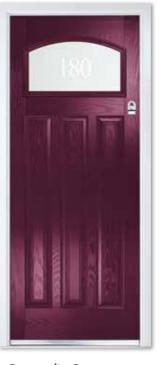

# classic collection COMPOSITE CROWN

A favourite of the Edwardian era and still going strong today, the timeless design of the Crown with its distinguishable top quarter glazed panel, is perfectly positioned to brighten the darkest of hallways.

Composite Crown Colour Premium Purple Violet Glass Sandblasted Clear Number Furniture Brushed Stainless Steel

Composite Crown Colour Premium Slate Grey Glass Alpine Furniture Chrome

Composite Crown Colour Premium Red Glass Fusion Jewel Red Furniture Brushed Stainless Steel

#### **Composite Crown**

Colour Premium Green Glass Dorchester Green Furniture Brushed Stainless Steel

Composite Crown Colour Premium Oak Glass New Orleans Furniture Gold

Composite Crown Solid Colour Premium Pigeon Blue Furniture Brushed Stainless Steel / Nickel Bee