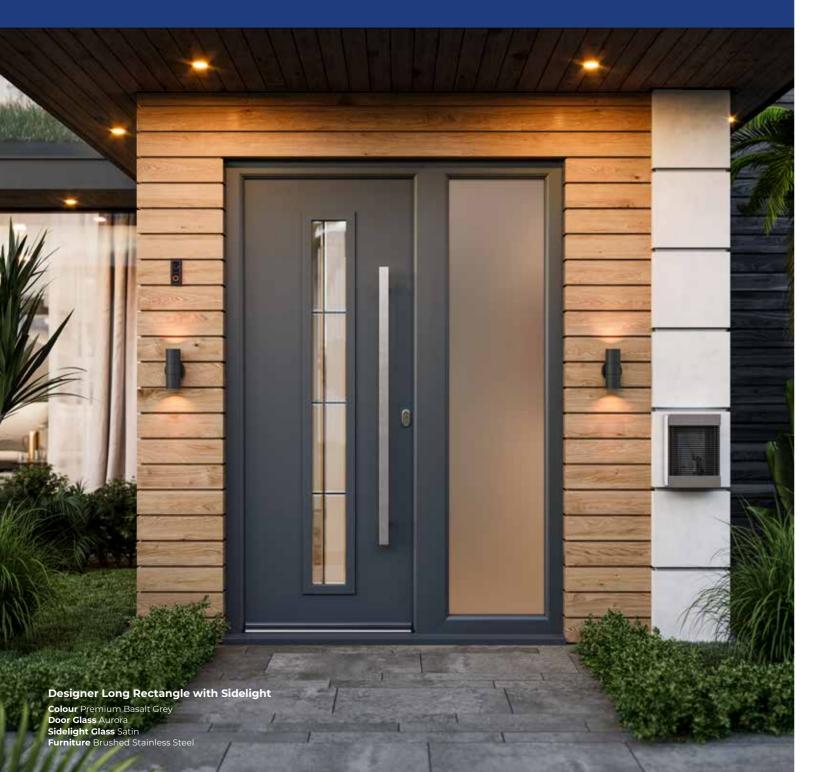

All Designer doors only available in premium colours to both sides.

Designer Long Rectangle with Sidelight Colour Premium Basalt Grey Door Glass Aurora Sidelight Satin Furniture Brushed Stainless Steel

#### Designer Long Rectangle

Colour Premium Basalt Grey Door Glass Aurora Furniture Brushed Stainless Steel