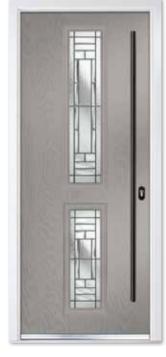

# CLASSIC COLLECTION COMPOSITE HALF MOON

This door offers one or three glazed panels, depending on your needs. Suiting period and modern properties alike, this classic design can be given a modern-day twist by combining it with contemporary glass to make an inviting entrance door.

Composite Half Moon Three Colour Blue Glass Clarity Zinc Furniture Chrome

SH/

Composite Half Moonray Colour Red Glass Stippolyte Furniture Chrome

Composite Half Moon Three Colour Premium Celeste Blue Glass Trio Diamond Furniture Chrome