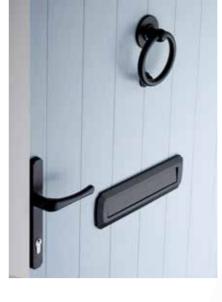

# PREMIUM HARDWARE OPTIONS

A beautiful collection of traditional and contemporary hardware accessories to add the perfect finishing touch to vour choice of door.

#### CONTEMPORARY RANGE

The matte black finish of our Premium Black hardware range adds a sleek, minimalist elegance to your door. Simply select the best length pull handle and accessories to add a touch of sophistication.

## PREMIUM BLACK POWDER COATED RANGE

- Architectural Pull Handles
- Long round 1800mm
- Letterplate
- Escutcheon

- Short round 800mm
- Medium round and flat 1200mm

- Curved Handles (Horizontal/vertical)
- Door Knob
- Letterplate