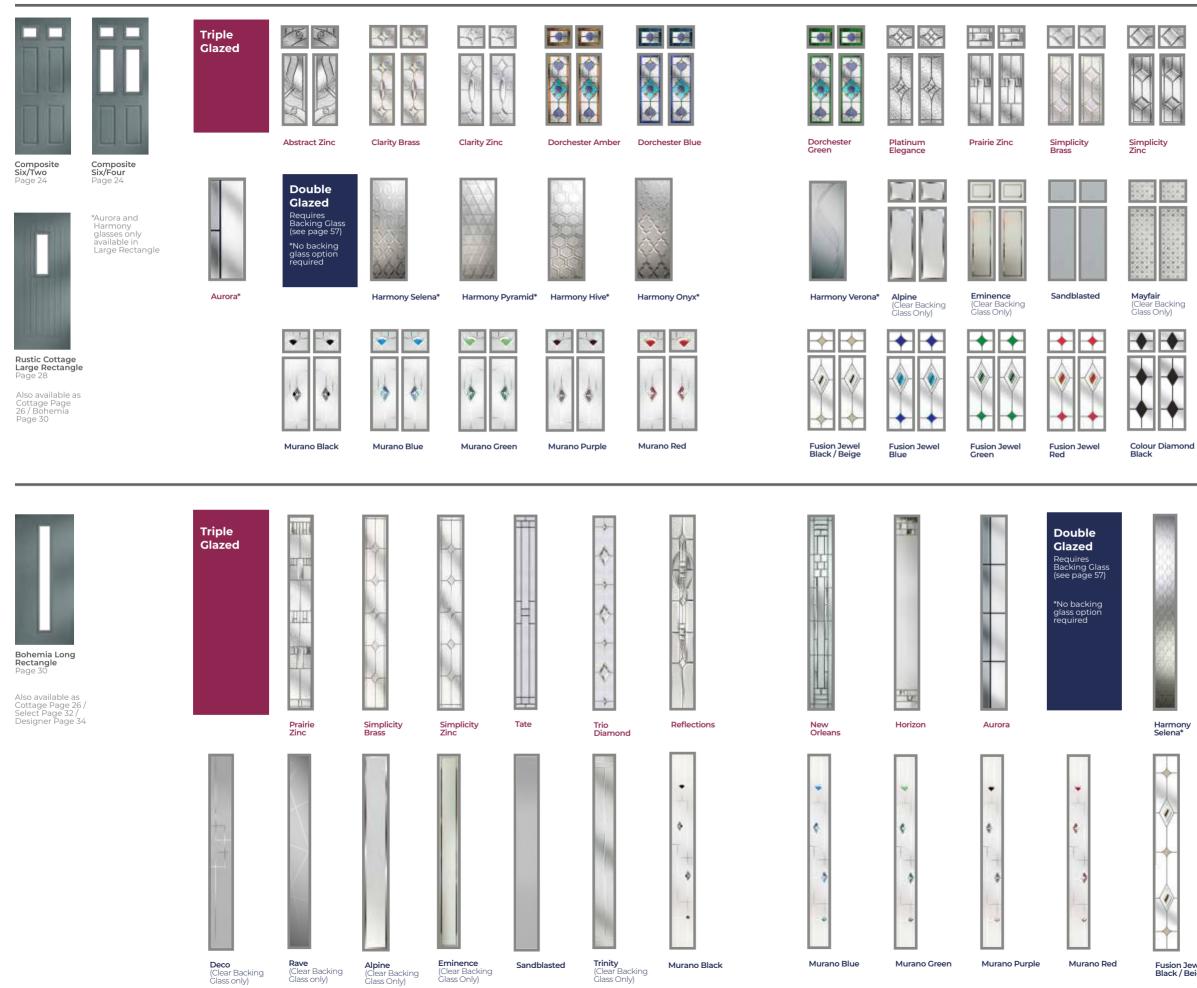

# DOOR COLLECTIONS

Our featured Classic, Cottage, Contemporary, and Designer collections all offer something unique and are available in a variety of colours and styles to suit any home.

Composite Crown Solid Page 18

п

П

п

Composite Page 20

Composite Composite Half Arched Half Moon Page 22

Rectangle

П

Page 26

Cottage Solid Page 26 Cottage Small Cottage Three Rectangles Page 26

п

п

Cottage Four Rectangles Page 26

Bohemia Bohemia Long Three Rectangle Rectangles Page 30 Page 30

Bohemia Bohemia Eclipse Rectangles Page 30 Page 30

Four

Designer Solo Page 34

Designer Long Rectangle Page 34

Composite Half Page 20

Composite Half Georgian Half Arched Page 20

Georgian Page 20

Rustic

Small

Cottage

Page 28

Rectangle

Cottage

Page 26

Bohemia

Page 30

Diamond

Cottage Large Rectangle Page 26

Bohemia

Page 30

XL Rectangle Twin

Rustic Cottage Solid Page 28

Bohemia X3

Page 30

Rustic Cottage Large Rectangle Page 28

Select

Select Solid Page 32 Long Rectangle Page 32

Where the door style allows, some glazing options can be aligned left or right as well as centrally. Please ask for details.

Composite Three Page 22

Composite Six Solid Page 24

Composite Six/Two Page 24

Composite Six/Four Page 24

Rustic Cottage XL Rectangle Page 28

Rustic Cottage Three Rectangles Page 28

Select Solo Page 32