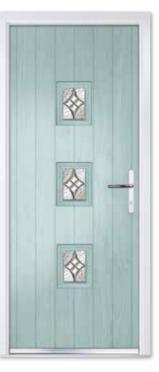

Bohemia Three Rectangles Colour White Glass Prairie Zinc Furniture Brushed Stainless Steel

Bohemia Four Rectangles Colour Premium Slate Grey Class Eminence Furniture Brushed Stainless Steel

Bohemia Twin Colour Premium Goosewing Grey Glass New Orleans Furniture Black Powder Coated

Bohemia Eclipse Colour Chartwell Green Glass Murano Green Furniture Brushed Stainless Steel

Bohemia Long Rectangle Colour Anthracite Grey Glass Reflections Furniture Brushed Stainless Steel

Bohemia X3 Colour Premium Dusty Grey Glass Aurora Furniture Black Powder Coated

Bohemia XL Rectangle Colour Premium Duck Egg Class Trinity Furniture Brushed Stainless Steel