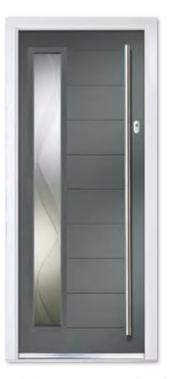

# SELECT COLLECTION

With its strong European influence, the contemporary Select offers a range of distinctive door styles which feature a grained horizontal pattern for a striking, modern effect.

Select Long Rectangle Left Colour Premium Silk Grey Glass Deco Furniture Brushed Stainless Steel

Select Solid Colour Premium Blue Furniture Chrome

Select Solo Colour Premium Pigeon Blue Glass Horizon Furniture Brushed Stainless Steel

Select Long Rectangle Centre Colour Premium Violet Blue Glass Alpine Furniture Brushed Stainless Steel

Select Solid

**Colour** Exclusive Forest Wood **Furniture** Black Powder coated

Select Solo Colour Premium Basalt Grey Glass Aurora Furniture Brushed Stainless Steel

Select Long Rectangle Left Colour Premium Dusty Grey Glass Harmony Verona Furniture Brushed Stainless Steel