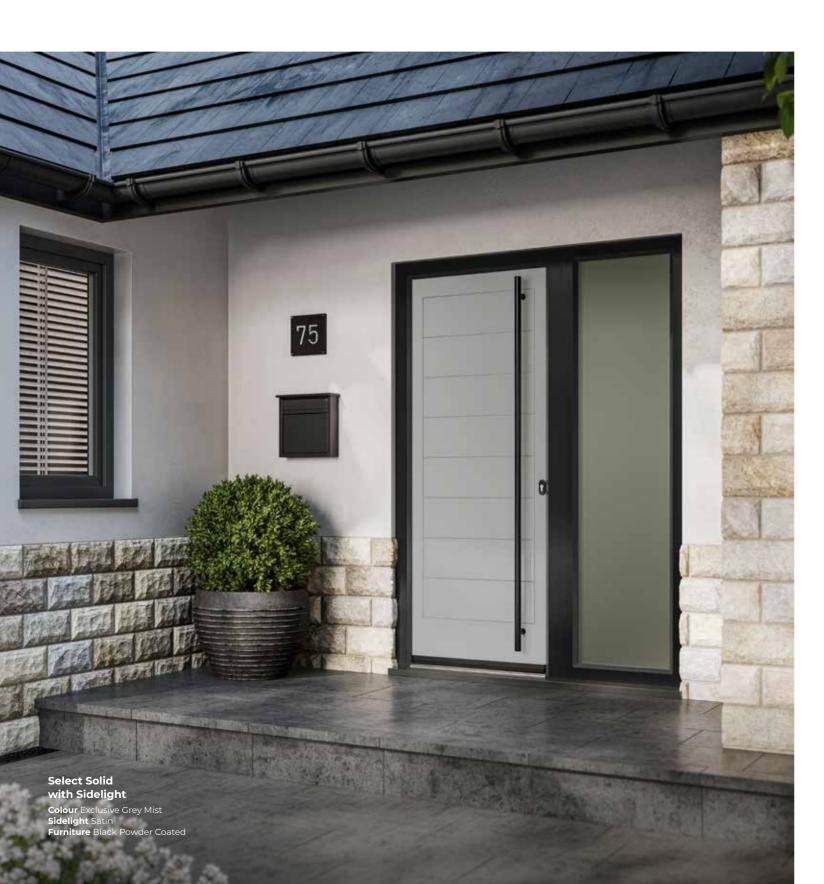

All Designer doors only available in premium colours to both sides.

Designer Long Rectangle with Sidelight Colour Premium Basalt Grey Door Glass Aurora Sidelight Satin Furniture Brushed Stainless Steel