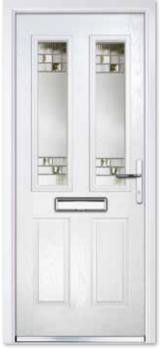

## COMPOSITE FOUR

Our most popular door design incorporates two glazed panels which, when combined with either a classic or contemporary glass design, makes a stunning door for your home.

Composite Four Colour Black Glass Platinum Elegance Furniture Chrome

Composite Four Colour Premium Pigeon Blue Glass Harmony Verona Mirrored Furniture Chrome

Composite Four Colour White Glass Horizon Furniture Chrome

Composite Four Colour Premium Dusty Grey Glass Prairie Zinc Furniture Chrome

Composite Four Colour Blue Glass Rave Furniture Chrome

Composite Four Colour Premium Silk Grey Glass Trio Diamond Furniture Chrome