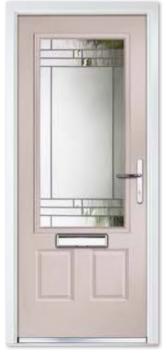

# CLASSIC COLLECTION COMPOSITE HALF

With its large glazed area, this popular elegant design is ideal for those that want their entranceway to be filled with natural light. Suiting most properties, this style is a great choice for a front or rear door.

Composite Half Arched Georgian Colour Red Glass Cotswold Furniture Chrome

Composite Half Arched Colour Blue Glass Abstract Zinc Furniture Chrome

Composite Half Colour Premium Natural Silk Glass Mayfair Furniture Chrome

Composite Half Colour Premium Slate Grey Glass Horizon Furniture Chrome

#### **Composite Half**

**Colour** Premium Silk Grey **Glass** Reflections **Furniture** Chrome