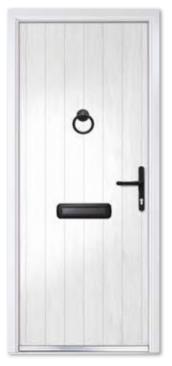

## COMPOSITE FOUR

Our most popular door design incorporates two glazed panels which, when combined with either a classic or contemporary glass design, makes a stunning door for your home.

Composite Four Colour Black Glass Platinum Elegance Furniture Chrome