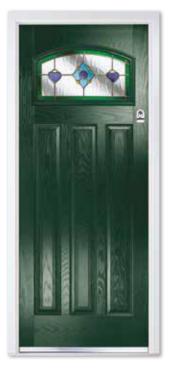

# classic collection COMPOSITE CROWN

A favourite of the Edwardian era and still going strong today, the timeless design of the Crown with its distinguishable top quarter glazed panel, is perfectly positioned to brighten the darkest of hallways.

Composite Crown Colour Premium Purple Violet Glass Sandblasted Clear Number Furniture Brushed Stainless Steel

Composite Crown Colour Premium Slate Grey Glass Alpine Furniture Chrome

Composite Crown Colour Premium Red Glass Fusion Jewel Red Furniture Brushed Stainless Steel

#### **Composite Crown**

Colour Premium Green Glass Dorchester Green Furniture Brushed Stainless Steel

Composite Crown Colour Premium Oak Glass New Orleans Furniture Gold

Composite Crown Solid Colour Premium Pigeon Blue Furniture Brushed Stainless Steel / Nickel Bee