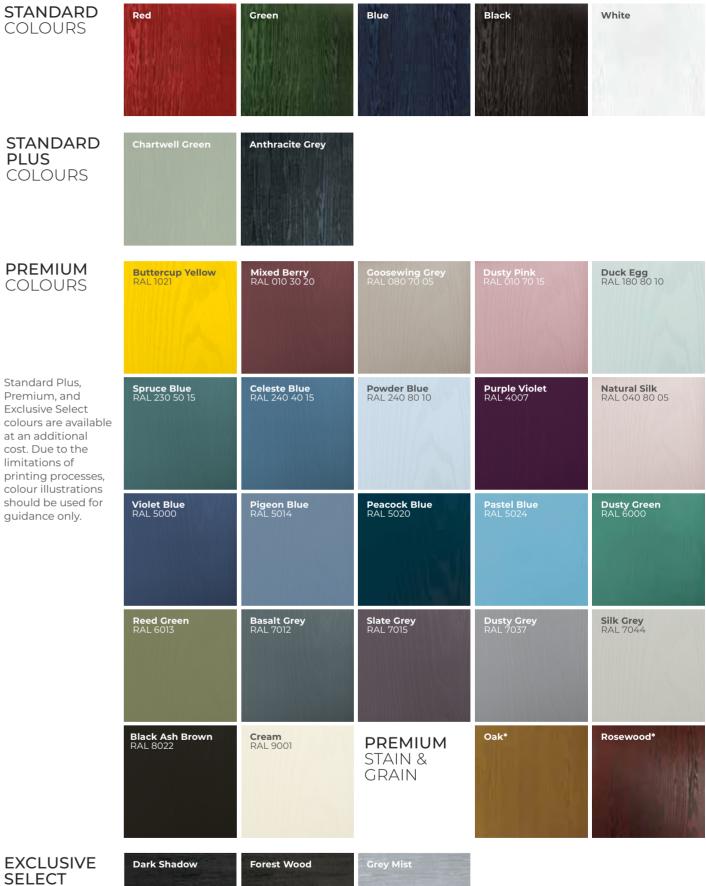

# CHOOSE YOUR COLOUR

Choose from the extensive RAL range of colours and make your door truly unique.

Whether you are looking to make a statement by making your front door bold and bright or you would prefer something more traditional and demure to go with the style of your home, our Premium Sprayed Colour Service provides a vast array of colours to complement your glass designs and hardware options.

In addition, the inside of the door and outer frame can be supplied in white or colour matched to your door or, if you really want your door to stand out, why not choose an alternative colour.

Colours only available on

Select Solid doors.

COLOURS

WHAT'S YOUR INSPIRATION?

If you want your door to be unique but you're unsure what colour to choose, why not take inspiration from the things you love and that surround you.

It could be the new colour you've painted the hallway or you could be inspired by the colours of your favourite flowers, treasured car, cherished coat or sports team.

Whatever your preference, we have the perfect colour for your door!

LOOKING FOR MORE COLOUR INSPIRATION? WATCH OUR VIDEO.

| Goosewing Grey                     | Dusty Pink         | Duck Egg      |
|------------------------------------|--------------------|---------------|
| RAL 080 70 05                      | RAL 010 70 15      | RAL 180 80 10 |
| Powder Blue                        | Purple Violet      | Natural Silk  |
| RAL 240 80 10                      | RAL 4007           | RAL 040 80 05 |
| Peacock Blue                       | <b>Pastel Blue</b> | Dusty Green   |
| RAL 5020                           | RAL 5024           | RAL 6000      |
| Slate Grey                         | Dusty Grey         | Silk Grey     |
| RAL 7015                           | RAL 7037           | RAL 7044      |
| <b>PREMIUM</b><br>STAIN &<br>GRAIN | Oak*               | Rosewood*     |

\*Oak and Rosewood are NOT a match to a foiled frame and will be noticeably different.