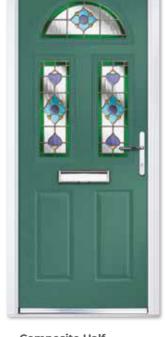

# CLASSIC COLLECTION COMPOSITE HALF MOON

This door offers one or three glazed panels, depending on your needs. Suiting period and modern properties alike, this classic design can be given a modern-day twist by combining it with contemporary glass to make an inviting entrance door.

Composite Half Moon Three Colour Blue Glass Clarity Zinc Furniture Chrome

SH/

Composite Half Moonray Colour Red Glass Stippolyte Furniture Chrome

Composite Half Moon Three Colour Premium Celeste Blue Glass Trio Diamond Furniture Chrome

Composite Half Moon Three Colour Premium Dusty Green Glass Dorchester Green

Furniture Chrome

Composite Half Moon Colour Black Glass Sandblasted Clear Number Furniture Chrome

Composite Half Moon Colour Premium Dusty Grey Glass Reflections Furniture Chrome

#### Composite Half Moon Three

**Colour** Premium Goosewing Grey **Glass** Alpine **Furniture** Chrome