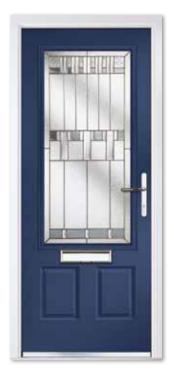

# classic collection COMPOSITE CROWN

A favourite of the Edwardian era and still going strong today, the timeless design of the Crown with its distinguishable top quarter glazed panel, is perfectly positioned to brighten the darkest of hallways.

Composite Crown Colour Premium Purple Violet Glass Sandblasted Clear Number Furniture Brushed Stainless Steel

Composite Crown Colour Premium Slate Grey Glass Alpine Furniture Chrome

Composite Crown Colour Premium Red Glass Fusion Jewel Red Furniture Brushed Stainless Steel

#### **Composite Crown**

Colour Premium Green Glass Dorchester Green Furniture Brushed Stainless Steel

Composite Crown Colour Premium Oak Glass New Orleans Furniture Gold

Composite Crown Solid Colour Premium Pigeon Blue Furniture Brushed Stainless Steel / Nickel Bee