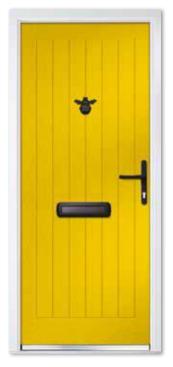

#### **Composite Four**

Colour Premium Buttercup Yellow Glass Bee Furniture Gold / Brass Ring Bee

**Composite Four** Colour Premium Peacock Blue Glass Dorchester Green Furniture Chrome

Our Composite Four range is available with the following glazing cassette design options: