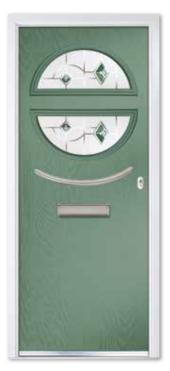

# CLASSIC COLLECTION COMPOSITE HALF MOON

This door offers one or three glazed panels, depending on your needs. Suiting period and modern properties alike, this classic design can be given a modern-day twist by combining it with contemporary glass to make an inviting entrance door.

Composite Half Moon Three Colour Blue Glass Clarity Zinc Furniture Chrome

SH/

Composite Half Moonray Colour Red Glass Stippolyte Furniture Chrome

Composite Half Moon Three Colour Premium Celeste Blue Glass Trio Diamond Furniture Chrome