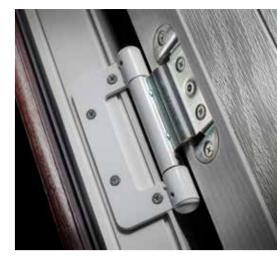

or without finger pull. Finger pulls are both sides only\*)





Handmade from solid brass and crafted using traditional techniques, our range of beautiful bee and butterfly door knockers and numerals, make the perfect accompaniment to our nature inspired glass options.





FOR HELP WITH CHOOSING YOUR HARDWARE, WATCH OUR VIDEO.

# **STANDARD** HARDWARE OPTIONS



LETTERPLATES

Chrome

White Gold

Graphite

Bright Bronze

Black



Choose from a selection of high quality handles available as Lever/ lever or Lever/pad which feature anti-snap cylinder protection.



Lever/Lever



Brushed Stainless Steel\*

Polished Stainless Steel\*



Lever/Pad





Graphite

Oval Knocker

Chrome Gold



Brushed Stainless Steel\*

Polished Stainless Steel\*

Architectural

Knocker





# Black White Gold



HINGES

#### SFS 2D-C

White as standard



# **WEATHERBARS**

Gold and silver effect weatherbars are fitted as standard. However, a range of weatherbars are available in a variety of colours, including premium, to complement your chosen door.





# SECURITY **OPTIONS**



AND SECURE

The majority of break-ins are through the front door. Our doors can be upgraded to meet the requirements of Secured by Design and all feature the best locking systems to keep your home and family fully protected.

#### SECURED BY DESIGN

Secured by Design is a flagship UK police initiative supporting the use of 'designing out crime' through the use of high-quality innovative products and processes.

In order to achieve Secured by Design status, the Hurst composite door collection has been rigorously tested