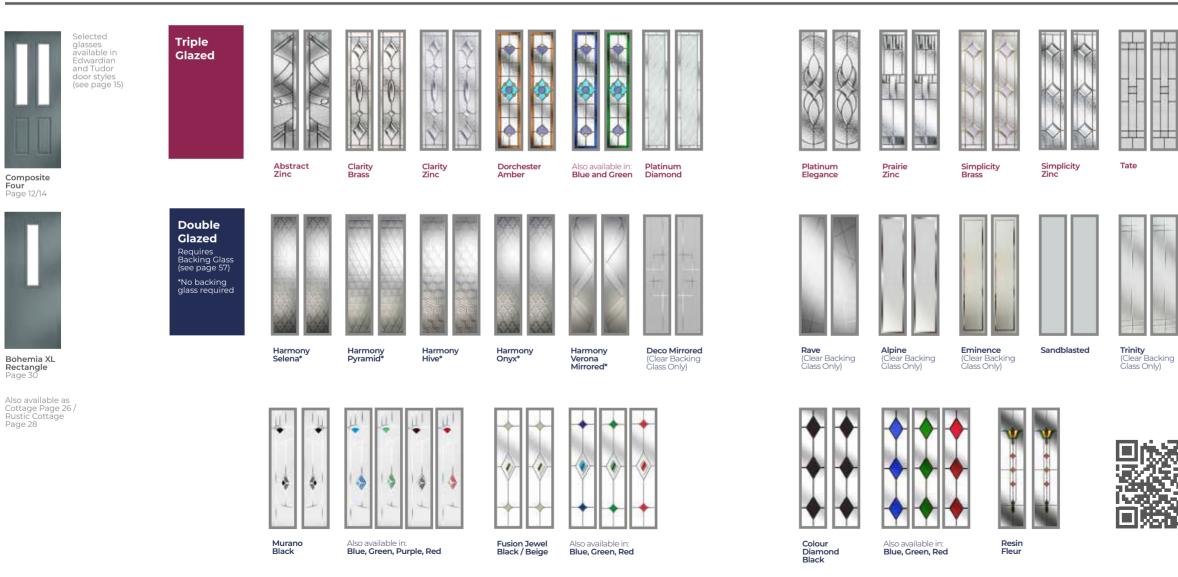

# GLASS DESIGNS

traditional and contemporary glass styles designed to maximise natural light and provide the ultimate finishing touch to your door.

If you have a totally bespoke design in mind or you would like to personalise your door with your favourite photograph, we can take practically any image\* and reproduce it straight onto glass using Direct Digital Glass printing (DDG). Ask for more details!

\*Copyright restrictions apply

**GLASS DESIGNS** 

Trio Diamond

**Mayfair** (Clear Backing Glass Only)

Reflections

**Bee** (Clear Backing Glass Only)

New Orleans

Butterfly (Clear Backing Glass Only)

Horizon

CAN'T DECIDE WHICH TO CHOOSE? WATCH OUR GLASS VIDEO FOR HINTS, TIPS AND INSPIRATION.

46 Composite Door Collection

**GLASS DESIGNS** 

Fusion Jewel Red

**Resin Fleur** 

TT

New Orleans