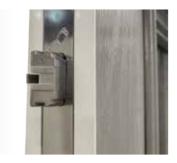

#### LEVER OPERATED LOCK

Doors specified with a Lever/ lever and Lever/pad handle are commonly supplied with a Kubu enabled multi-point door lock as standard

This high-performance, multi-point locking system is not only set for smart technology, it also provides one of the UK's largest hooks and centre deadbolt at 25mm, which makes for greater compression and security on a closed door.

For a smooth precise operation, the hooks are engaged when the handle lever (located halfway up the door) is lifted and then the door is simply locked/unlocked by using the key.

Ask your installer for further details on the Kubu Smart Kit.