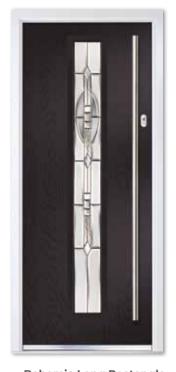

# classic collection COMPOSITE CROWN

A favourite of the Edwardian era and still going strong today, the timeless design of the Crown with its distinguishable top quarter glazed panel, is perfectly positioned to brighten the darkest of hallways.

Composite Crown Colour Premium Purple Violet Glass Sandblasted Clear Number Furniture Brushed Stainless Steel

Composite Crown Colour Premium Slate Grey Glass Alpine Furniture Chrome

Composite Crown Colour Premium Red Glass Fusion Jewel Red Furniture Brushed Stainless Steel

#### **Composite Crown**

Colour Premium Green Glass Dorchester Green Furniture Brushed Stainless Steel

Composite Crown Colour Premium Oak Glass New Orleans Furniture Gold

Composite Crown Solid Colour Premium Pigeon Blue Furniture Brushed Stainless Steel / Nickel Bee