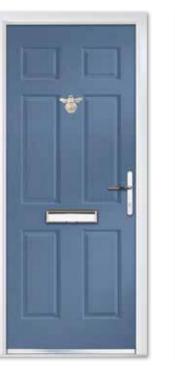

## COMPOSITE FOUR

Our most popular door design incorporates two glazed panels which, when combined with either a classic or contemporary glass design, makes a stunning door for your home.

Composite Four Colour Black Glass Platinum Elegance Furniture Chrome