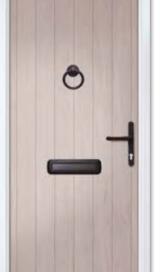

Furniture Chrome

Cottage Four Rectangles **Colour** Premium Silk Grey **Glass** Prairie Zinc Furniture Chrome

**Cottage Solid** Colour Premium Natural Silk Furniture Heritage Antique Black

**Cottage Solid** Colour White Furniture Heritage Antique Black

**Cottage Small Rectangle** 

Colour Premium Dusty Grey **Glass** Tate Furniture Heritage Antique Black

Cottage Large Rectangle Colour Premium Chartwell Green Glass Harmony Verona Furniture Chrome

Cottage range only available in white/white, black/white, premium/white or premium both sides.