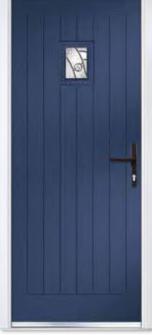

# RUSTIC COTTAGE

The Rustic Cottage style features a border around the grooved pattern of the door, helping to create symmetry and balance.

**Rustic Cottage** XL Rectangle **Colour** Anthracite Grey **Glass** Prairie Zinc

Furniture Chrome

**Rustic Cottage** XL Rectangle Colour Premium Dusty Green Glass Tate Furniture Heritage Antique Black

**Rustic Cottage Small** Rectangle

**Colour** Premium Violet Blue **Glass** Abstract Zinc Furniture Heritage Antique Black