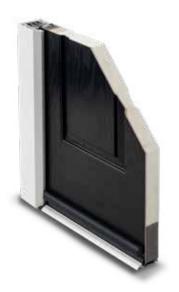

#### Safe and Secure

Holding the highest accreditations for quality and security, you can have peace of mind that the door construction, with its rigid polymer subframe, high-density CFC-free polyurethane foam core, integral security board and high impact GRP skin, will keep your property safe and secure.

#### Secure and Durable Construction

Hurst composite doors are made with an insulating foam core which is both supported by a reinforced frame and high impact, 4mm glass reinforced polyester (GRP) skins on either side of the door. This construction provides exceptional durability and the GRP skin adds a layer of protection to your front door, helping to keep you and your property safe.