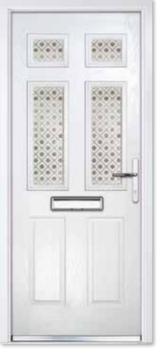

## COMPOSITE FOUR

Our most popular door design incorporates two glazed panels which, when combined with either a classic or contemporary glass design, makes a stunning door for your home.

Composite Four Colour Black Glass Platinum Elegance Furniture Chrome