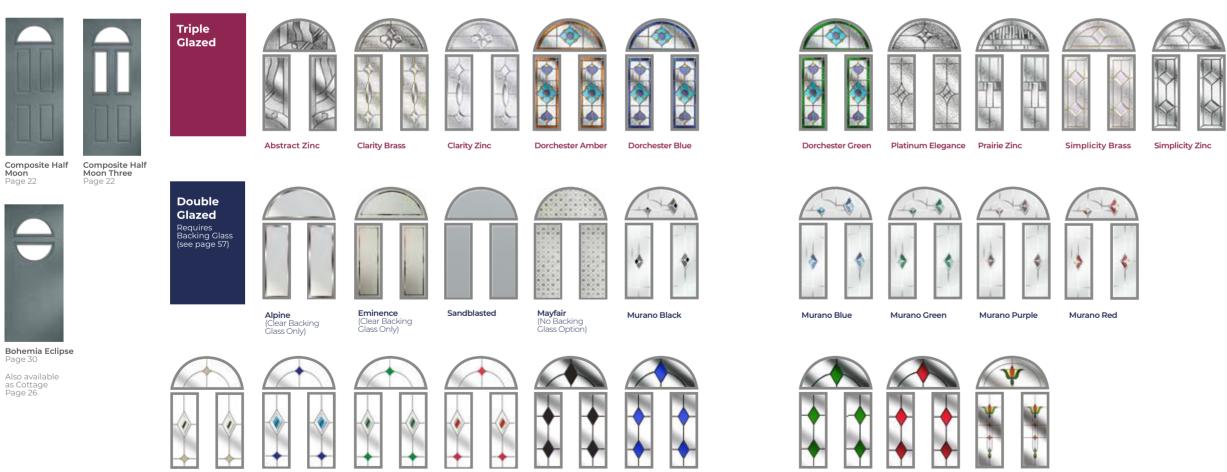

#### GLASS DESIGNS

| Bohemia Twin   Page 30   Also available   as Cottage   Page 26                                                                                                                                                    | Triple<br>Glazed<br>Double<br>Glazed<br>Requires<br>Backing Glass<br>Icro prof 570 | Abstract Zinc                           | Image: CharityCharityCharityCharityCharityCharity | Dorcheste   Amber     | r Also available in:                     | Frairie                                  | Image: second secon | implicity<br>Brass                             | Simplicity           | Trio<br>Diamond             | Felections                             |
|-------------------------------------------------------------------------------------------------------------------------------------------------------------------------------------------------------------------|------------------------------------------------------------------------------------|-----------------------------------------|---------------------------------------------------|-----------------------|------------------------------------------|------------------------------------------|-------------------------------------------------------------------------------------------------------------------------------------------------------------------------------------------------------------------------------------------------------------------------------------------------------------------------------------------------------------------------------------------------------------------------------------------------------------------------------------------------------------------------------------------------------------------------------------------------------------------------------------------------------------------------------------------------------------------------------------------------------------------------------------------------------------------------------------------------------------------------------------------------------------------------------------------------------------------------------------------------------------------------------------------------------------------------------------------------------------------------------------------------------------------------------------------------------------------------------------------------------------------------------------------------------------------------------------------------------------------------------------------------------------------------------------------------------------------------------------------------------------------------------------------------------------------------------------------------------------------------------------------------------------------------------------------------------------------------------------------------------------------------------------------------------------------------------------------------------------------------------------------------------------------------------------------------------------------------------------------------------------------------------------------------------------------------------------------------------|------------------------------------------------|----------------------|-----------------------------|----------------------------------------|
|                                                                                                                                                                                                                   | (see page 57)                                                                      | Alpine<br>(Clear Backing<br>Class Only) | Eminer<br>Clear B<br>Class O                      | Backing               | Sandblasted                              | Mayfair<br>(Clear Backing<br>Class Only) | Murano<br>Black                                                                                                                                                                                                                                                                                                                                                                                                                                                                                                                                                                                                                                                                                                                                                                                                                                                                                                                                                                                                                                                                                                                                                                                                                                                                                                                                                                                                                                                                                                                                                                                                                                                                                                                                                                                                                                                                                                                                                                                                                                                                                       | Also available in:<br>Blue, Green, Purple, Red | *                    | Fusion Jewel<br>Black/Beige | Also available in:<br>Blue, Green, Red |
|                                                                                                                                                                                                                   | Triple<br>Glazed                                                                   | Abstract Zinc                           | Clarity Brass                                     | Clarity Zinc          | Dorchester Amber                         | Dorchester Blue                          | Dorchester G                                                                                                                                                                                                                                                                                                                                                                                                                                                                                                                                                                                                                                                                                                                                                                                                                                                                                                                                                                                                                                                                                                                                                                                                                                                                                                                                                                                                                                                                                                                                                                                                                                                                                                                                                                                                                                                                                                                                                                                                                                                                                          | reen Platinum Elegand                          | Prairie Zinc         | Simplicity Bra              | ass Simplicity Zinc                    |
| Cottage Small<br>Rectangle<br>Page 26Bohemia Three<br>Rectangles<br>Page 30Also available as<br>Bohemia Page 30<br>/ Rustic Cottage<br>Page 28Also available as<br>Cottage Page 26<br>/ Rustic Cottage<br>Page 28 | Double<br>Glazed<br>Requires<br>Backing Glass<br>(see page 57)                     | Alpine<br>(Clear Backing<br>Glass Only) | Eminence<br>(Clear Backing<br>Glass Only)         | Sandblasted           | Trinity<br>(Clear Backing<br>Class Only) | Mayfair<br>(Clear Backing<br>Glass Only) | Murano Blac                                                                                                                                                                                                                                                                                                                                                                                                                                                                                                                                                                                                                                                                                                                                                                                                                                                                                                                                                                                                                                                                                                                                                                                                                                                                                                                                                                                                                                                                                                                                                                                                                                                                                                                                                                                                                                                                                                                                                                                                                                                                                           | k Murano Blue                                  | Murano Green         | Murano Purp                 | ele Murano Red                         |
| Bohemia Four<br>Rectangles                                                                                                                                                                                        |                                                                                    | Fusion Jewel<br>Beige                   | Fusion Jewel<br>Blue                              | Fusion Jewel<br>Green | Fusion Jewel<br>Red                      | Colour Diamond<br>Black                  | Colour Diamo<br>Blue                                                                                                                                                                                                                                                                                                                                                                                                                                                                                                                                                                                                                                                                                                                                                                                                                                                                                                                                                                                                                                                                                                                                                                                                                                                                                                                                                                                                                                                                                                                                                                                                                                                                                                                                                                                                                                                                                                                                                                                                                                                                                  | and Colour Diamond Green                       | Colour Diamon<br>Red | d                           |                                        |

Bohemia Four Rectangles Page 30 Also available as Cottage Page 26

New Orleans

n:

Colour Diamond Black

Also available in: Blue, Green, Red

Resin Fleur

ity Zinc Tate

Trio Diamond

Reflections

New Orleans

Red

52 Composite Door Collection

**GLASS DESIGNS** 

(Clear Backing Glass only)

(Clear Backing Glass Only)

(Clear Backing Glass Only)

**Bee** (Clear Backing Glass Only)

**→** 

Colour Diamond

-0

Blue

Tate

Butterfly (Clear Backing Glass Only)

Colour Diamond Green

Trio Diamond

New Orleans

Colour Diamond Red

**Resin Fleur** 

Fusion Jewel Black / Beige

Harmony Pyramid\*

Fusion Jewel Blue

Harmony Hive\*

Harmony Onyx\*

Harmony Verona\*

Fusion Jewel Red

Composite Two/ Thirds Page 16