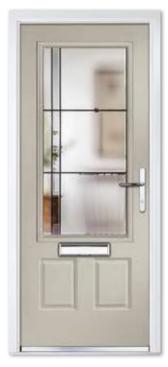

# CLASSIC COLLECTION COMPOSITE HALF

With its large glazed area, this popular elegant design is ideal for those that want their entranceway to be filled with natural light. Suiting most properties, this style is a great choice for a front or rear door.

Composite Half Arched Georgian Colour Red Glass Cotswold Furniture Chrome

Composite Half Arched Colour Blue Glass Abstract Zinc Furniture Chrome

Composite Half Colour Premium Natural Silk Glass Mayfair Furniture Chrome

Composite Half Colour Premium Slate Grey Glass Horizon Furniture Chrome

#### **Composite Half**

**Colour** Premium Silk Grey **Glass** Reflections **Furniture** Chrome