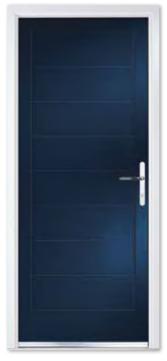

Composite Six Solid Colour Premium Pigeon Blue Furniture Chrome / Nickel Bee

Composite Six/Four Colour White Glass Mayfair Furniture Chrome

Composite Six/Four Colour Chartwell Green Glass Trio Diamond Furniture Chrome