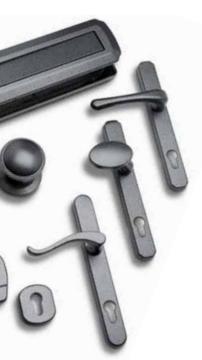

# **STANDARD** HARDWARE OPTIONS

LETTERPLATES

Chrome

White Gold

Graphite

Bright Bronze

Black

Choose from a selection of high quality handles available as Lever/ lever or Lever/pad which feature anti-snap cylinder protection.

Lever/Lever

Brushed Stainless Steel\*

Polished Stainless Steel\*

Lever/Pad

Graphite

Oval Knocker

Chrome Gold

Brushed Stainless Steel\*

Polished Stainless Steel\*

Architectural

Knocker

# Black White Gold

HINGES