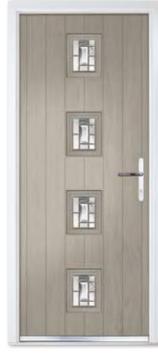

# COTTAGE

Our traditional Cottage leaf features carefully designed grooves that run from the bottom to the top of the door to replicate the authenticity of a traditional, wooden cottage door.

Cottage Three Rectangles Colour Premium Duck Egg Glass Platinum Elegance

Furniture Chrome

Cottage Four Rectangles **Colour** Premium Silk Grey **Glass** Prairie Zinc Furniture Chrome

**Cottage Solid** Colour Premium Natural Silk Furniture Heritage Antique Black

**Cottage Solid** Colour White Furniture Heritage Antique Black