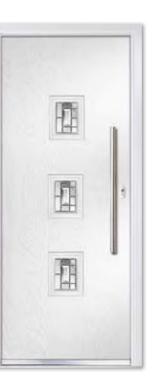

## COMPOSITE FOUR

Our most popular door design incorporates two glazed panels which, when combined with either a classic or contemporary glass design, makes a stunning door for your home.

Composite Four Colour Black Glass Platinum Elegance Furniture Chrome