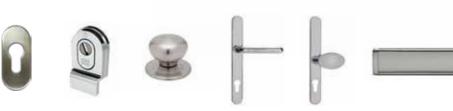

# **STANDARD** HARDWARE OPTIONS

LETTERPLATES

Chrome

White Gold

Graphite

Bright Bronze

Black

Choose from a selection of high quality handles available as Lever/ lever or Lever/pad which feature anti-snap cylinder protection.

Lever/Lever

Brushed Stainless Steel\*

Polished Stainless Steel\*

Lever/Pad

Graphite

Oval Knocker

Chrome Gold

Brushed Stainless Steel\*

Polished Stainless Steel\*

Architectural

Knocker

# Black White Gold

HINGES