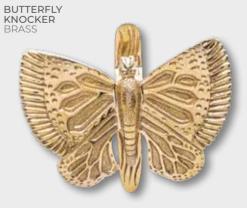

#### DOOR FURNITURE

Handmade from solid brass and crafted using traditional techniques, our range of beautiful bee and butterfly door knockers and numerals, not only make the perfect accompaniment to our nature inspired glass options, they're also sure to bring a smile to your visitors.

Please note Bee and Butterfly knockers are secured with a bolt fixing which is visible on the internal side of the door.

Handmade from solid brass and crafted using traditional techniques, our range of beautiful bee and butterfly door knockers and numerals, make the perfect accompaniment to our nature inspired glass options.