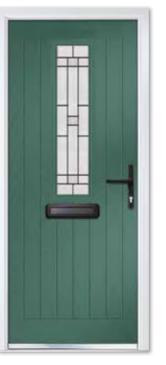

Composite Six Solid Colour Premium Pigeon Blue Furniture Chrome / Nickel Bee

Composite Six/Four Colour White Glass Mayfair Furniture Chrome

Composite Six/Four Colour Chartwell Green Glass Trio Diamond Furniture Chrome