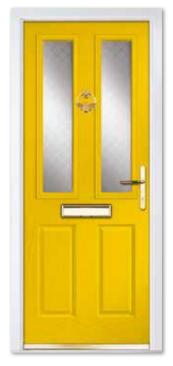

Composite Four Colour Premium Pigeon Blue Glass Harmony Verona Mirrored Furniture Chrome

Composite Four Colour White Glass Horizon Furniture Chrome

Composite Four Colour Premium Dusty Grey Glass Prairie Zinc Furniture Chrome