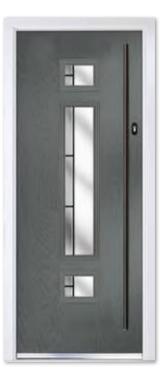

# CLASSIC COLLECTION COMPOSITE SIX

Whether featured as a solid door or teamed with either a traditional or modern glass, this elegant, ageless classic will add a touch of style and sophistication to any home. Choose from two glazed panels to provide more privacy, or four glazed panels which will flood your hallway with natural light.

Composite Six Solid Colour Premium Pigeon Blue Furniture Chrome / Nickel Bee

Composite Six/Four Colour White Glass Mayfair Furniture Chrome

Composite Six/Four Colour Chartwell Green Glass Trio Diamond Furniture Chrome

Composite Six/Four Colour Premium Pastel Blue Glass Reflections Furniture Chrome

Composite Six/Four Colour Premium Dusty Grey Glass Prairie Zinc Furniture Chrome

Composite Six/Two Colour Premium Dusty Pink Glass Butterfly Furniture Chrome / Nickel Butterfly

Composite Six/Two Colour Premium Silk Grey Glass New Orleans Furniture Chrome