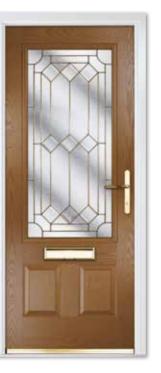

# CLASSIC COLLECTION COMPOSITE SIX

Whether featured as a solid door or teamed with either a traditional or modern glass, this elegant, ageless classic will add a touch of style and sophistication to any home. Choose from two glazed panels to provide more privacy, or four glazed panels which will flood your hallway with natural light.

Composite Six Solid Colour Premium Pigeon Blue Furniture Chrome / Nickel Bee

Composite Six/Four Colour White Glass Mayfair Furniture Chrome

Composite Six/Four Colour Chartwell Green Glass Trio Diamond Furniture Chrome

Composite Six/Four Colour Premium Pastel Blue Glass Reflections Furniture Chrome

Composite Six/Four Colour Premium Dusty Grey Glass Prairie Zinc Furniture Chrome

Composite Six/Two Colour Premium Dusty Pink Glass Butterfly Furniture Chrome / Nickel Butterfly

Composite Six/Two Colour Premium Silk Grey Glass New Orleans Furniture Chrome