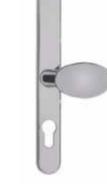

# CLASSIC COLLECTION COMPOSITE HALF

With its large glazed area, this popular elegant design is ideal for those that want their entranceway to be filled with natural light. Suiting most properties, this style is a great choice for a front or rear door.

Composite Half Arched Georgian Colour Red Glass Cotswold Furniture Chrome

Composite Half Arched Colour Blue Glass Abstract Zinc Furniture Chrome

Composite Half Colour Premium Natural Silk Glass Mayfair Furniture Chrome