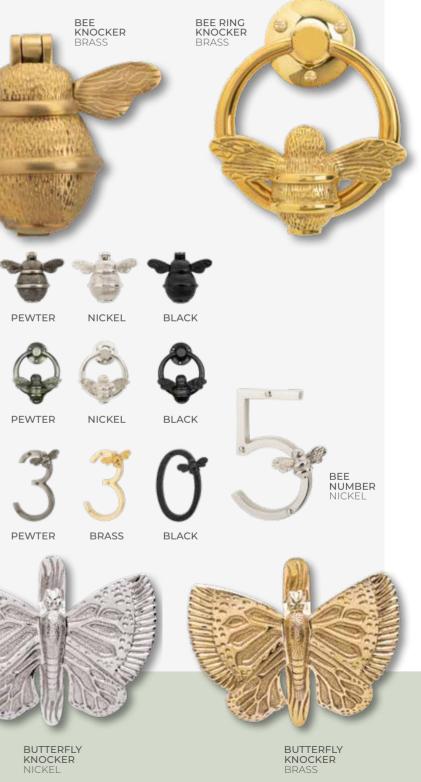

# BUTTERFLY & BEE COLLECTION

# SANDBLASTED GLASSES

Designed to reflect the delicate nature of bees and butterflies with their finely detailed wings, our stunning and exclusive glass patterns are carefully sandblasted onto a glazed unit. This method allows lots of natural light into your home whilst also retaining your privacy.

> **Composite Four Colour** Premium Dusty Pink **Glass** Bee

Furniture Gold / Brass Ring Bee

Composite Four **Colour** Premium Spruce Blue **Glass** Butterfly Furniture Chrome / Nickel Butterfly

#### DOOR FURNITURE

Handmade from solid brass and crafted using traditional techniques, our range of beautiful bee and butterfly door knockers and numerals, not only make the perfect accompaniment to our nature inspired glass options, they're also sure to bring a smile to your visitors.

Please note Bee and Butterfly knockers are secured with a bolt fixing which is visible on the internal side of the door.

## **BEE AND BUTTERFLY** RANGE

Handmade from solid brass and crafted using traditional techniques, our range of beautiful bee and butterfly door knockers and numerals, make the perfect accompaniment to our nature inspired glass options.