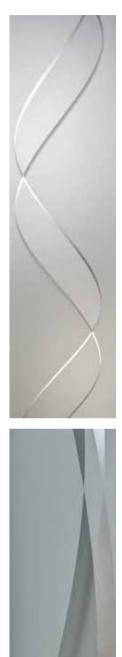

**Composite Four** Colour Premium Dusty Grey Glass Harmony Selena Furniture Chrome

Bohemia Long Rectangle Colour Anthracite Grey Glass Harmony Verona Furniture Brushed Stainless Steel

## HARMONY SELENA

Face

on view

Angled view showing 3D effect

HARMONY PYRAMID

HARMONY HIVE

- Double glazed sandblasted units, no backing glass required Designed to maximise natural light whilst maintaing privacy Easy to clean and maintain Beautiful designs that are available in: - Composite Four
  - Cottage XL and Large Rectangle - Cottage Long Rectangle
  - Rustic Cottage XL and Large Rectangle - Bohemia XL and Large Rectangle