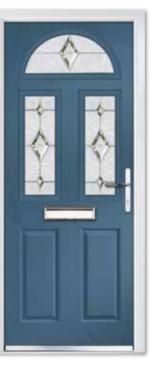

# CLASSIC COLLECTION COMPOSITE HALF MOON

This door offers one or three glazed panels, depending on your needs. Suiting period and modern properties alike, this classic design can be given a modern-day twist by combining it with contemporary glass to make an inviting entrance door.

Composite Half Moon Three Colour Blue Glass Clarity Zinc Furniture Chrome

SH/

Composite Half Moonray Colour Red Glass Stippolyte Furniture Chrome

Composite Half Moon Three Colour Premium Celeste Blue Glass Trio Diamond Furniture Chrome

Composite Half Moon Three Colour Premium Dusty Green Glass Dorchester Green

Furniture Chrome

Composite Half Moon Colour Black Glass Sandblasted Clear Number Furniture Chrome

Composite Half Moon Colour Premium Dusty Grey Glass Reflections Furniture Chrome

#### Composite Half Moon Three

**Colour** Premium Goosewing Grey **Glass** Alpine **Furniture** Chrome