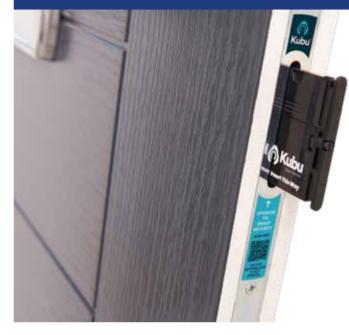

#### LEVER OPERATED LOCK

Doors specified with a Lever/ lever and Lever/pad handle are commonly supplied with a Kubu enabled multi-point door lock as standard

This high-performance, multi-point locking system is not only set for smart technology, it also provides one of the UK's largest hooks and centre deadbolt at 25mm, which makes for greater compression and security on a closed door.

For a smooth precise operation, the hooks are engaged when the handle lever (located halfway up the door) is lifted and then the door is simply locked/unlocked by using the key.

Ask your installer for further details on the Kubu Smart Kit.