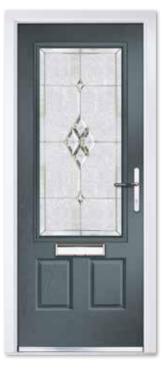

## COMPOSITE FOUR

Our most popular door design incorporates two glazed panels which, when combined with either a classic or contemporary glass design, makes a stunning door for your home.

Composite Four Colour Black Glass Platinum Elegance Furniture Chrome

Composite Four Colour Premium Pigeon Blue Glass Harmony Verona Mirrored Furniture Chrome

Composite Four Colour White Glass Horizon Furniture Chrome

Composite Four Colour Premium Dusty Grey Glass Prairie Zinc Furniture Chrome

Composite Four Colour Blue Glass Rave Furniture Chrome

Composite Four Colour Premium Silk Grey Glass Trio Diamond Furniture Chrome