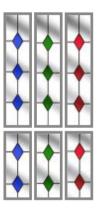

**GLASS DESIGNS** 

Fusion Jewel Black / Beige

Fusion Jewel Blue

Fusion Jewel Green Fusion Jewel Red Colour Diamond Black

Colour Diamond Blue

Colour Diamond Green Colour Diamond Red **Resin Fleur** 

**Alpine** (Clear Backing Glass Only)

Colour Diamond Blue

Eminence (Clear Backing Glass Only)

Colour Diamond Green

Sandblasted

Colour Diamond Red

Resin Fleur

Tate

Trio Diamond