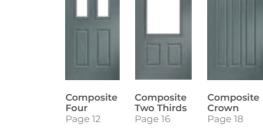

# DOOR COLLECTIONS

Our featured Classic, Cottage, Contemporary, and Designer collections all offer something unique and are available in a variety of colours and styles to suit any home.

Composite Crown Solid Page 18

## COMPOSITE FOUR

Our most popular door design incorporates two glazed panels which, when combined with either a classic or contemporary glass design, makes a stunning door for your home.

Composite Four Colour Black Glass Platinum Elegance Furniture Chrome

# CLASSIC COLLECTION COMPOSITE TWO THIRDS

Designed to draw your focus to the beautiful large glazed area, this door is a great alternative to the traditional half glazed door and is perfect for those wanting an entranceway that allows maximum natural light into the home.

# classic collection COMPOSITE CROWN

A favourite of the Edwardian era and still going strong today, the timeless design of the Crown with its distinguishable top quarter glazed panel, is perfectly positioned to brighten the darkest of hallways.