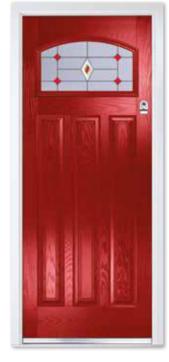

# classic collection COMPOSITE CROWN

A favourite of the Edwardian era and still going strong today, the timeless design of the Crown with its distinguishable top quarter glazed panel, is perfectly positioned to brighten the darkest of hallways.

Composite Crown Colour Premium Purple Violet Glass Sandblasted Clear Number Furniture Brushed Stainless Steel

Composite Crown Colour Premium Slate Grey Glass Alpine Furniture Chrome

Composite Crown Colour Premium Red Glass Fusion Jewel Red Furniture Brushed Stainless Steel

#### **Composite Crown**

Colour Premium Green Glass Dorchester Green Furniture Brushed Stainless Steel

Composite Crown Colour Premium Oak Glass New Orleans Furniture Gold

Composite Crown Solid Colour Premium Pigeon Blue Furniture Brushed Stainless Steel / Nickel Bee