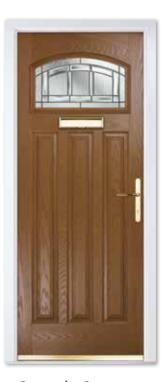

# classic collection COMPOSITE CROWN

A favourite of the Edwardian era and still going strong today, the timeless design of the Crown with its distinguishable top quarter glazed panel, is perfectly positioned to brighten the darkest of hallways.

Composite Crown Colour Premium Purple Violet Glass Sandblasted Clear Number Furniture Brushed Stainless Steel

Composite Crown Colour Premium Slate Grey Glass Alpine Furniture Chrome

Composite Crown Colour Premium Red Glass Fusion Jewel Red Furniture Brushed Stainless Steel

#### **Composite Crown**

Colour Premium Green Glass Dorchester Green Furniture Brushed Stainless Steel

Composite Crown Colour Premium Oak Glass New Orleans Furniture Gold

Composite Crown Solid Colour Premium Pigeon Blue Furniture Brushed Stainless Steel / Nickel Bee