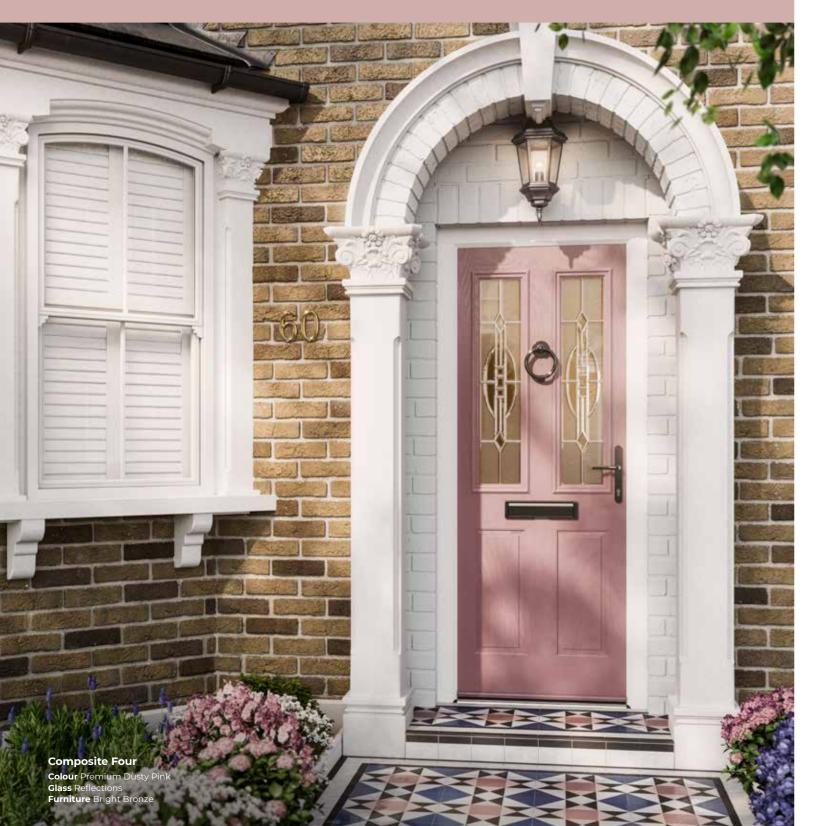

## COMPOSITE FOUR

Our most popular door design incorporates two glazed panels which, when combined with either a classic or contemporary glass design, makes a stunning door for your home.

Composite Four Colour Black Glass Platinum Elegance Furniture Chrome