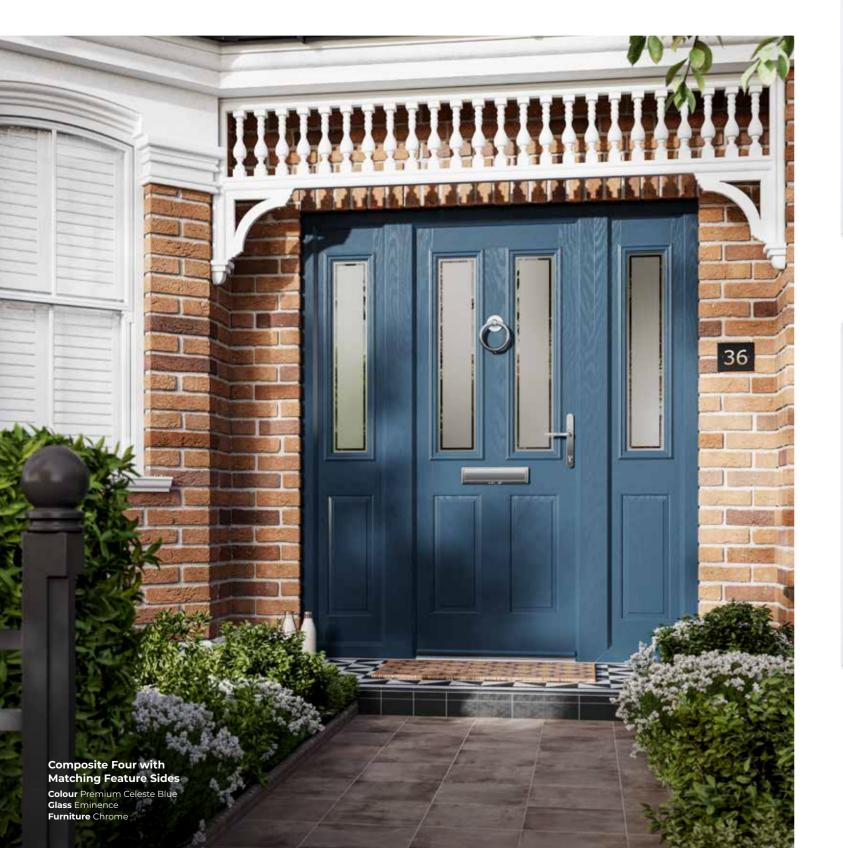

property that bring classic designs into the modern-day and add a touch of style and sophistication to your home.



## COMPOSITE FOUR

Our most popular door design incorporates two glazed panels which, when combined with either a classic or contemporary glass design, makes a stunning door for your home.



Composite Four Colour Black Glass Platinum Elegance Furniture Chrome



Composite Four Colour Premium Pigeon Blue Glass Harmony Verona Mirrored Furniture Chrome



Composite Four Colour White Glass Horizon Furniture Chrome



Composite Four Colour Premium Dusty Grey Glass Prairie Zinc Furniture Chrome



Composite Four Colour Blue Glass Rave Furniture Chrome



Composite Four Colour Premium Silk Grey Glass Trio Diamond Furniture Chrome









# **CLASSIC** COLLECTION COMPOSITE FOUR











**Composite Four Colour** Premium Spruce Blue **Glass** Harmony Onyx Furniture Chrome



**Composite Four Colour** Chartwell Green **Glass** Clarity Zinc Furniture Chrome



#### **Composite Four**

Colour Premium Buttercup Yellow Glass Bee Furniture Gold / Brass Ring Bee



**Composite Four** Colour Premium Peacock Blue Glass Dorchester Green Furniture Chrome

Our Composite Four range is available with the following glazing cassette design options:



Edwardian



Tudor



Standard







# CLASSIC COLLECTION COMPOSITE TWO THIRDS

Designed to draw your focus to the beautiful large glazed area, this door is a great alternative to the traditional half glazed door and is perfect for those wanting an entranceway that allows maximum natural light into the home.

**Composite Two Third