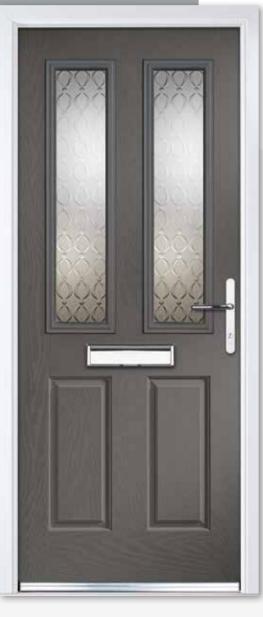

# CLASSIC COLLECTION COMPOSITE TWO THIRDS

Designed to draw your focus to the beautiful large glazed area, this door is a great alternative to the traditional half glazed door and is perfect for those wanting an entranceway that allows maximum natural light into the home.

**Composite Two Thirds** Colour Premium Black Ash Brown Glass New Orleans Furniture Bright Bronze

Composite Two Thirds Colour Premium Mixed Berry Glass Trinity Furniture Chrome

Composite Two Thirds Colour Premium Oak Class Simplicity Brass Furniture Cold

Composite Two Thirds Colour Premium Natural Silk Glass Horizon Furniture Chrome

Composite Two Thirds Colour Premium Silk Grey Glass Aurora Furniture Chrome

Composite Two Thirds Colour Premium Violet Blue Glass Prairie Zinc Furniture Chrome

Composite Two Thirds Colour Premium Basalt Grey Glass Trio Diamond Furniture Chrome