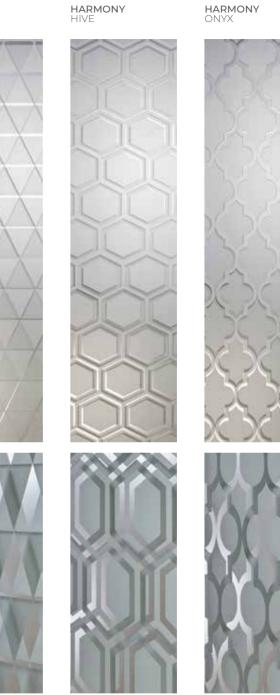

# HARMONY GLASS COLLECTION

Our exclusive Harmony Collection provides contemporary, etched dimensional effect.

If you're looking for a contemporary style that makes a real statement, our exclusive Harmony Collection features etched effect designs. These are carefully sandblasted onto both sides of a double-glazed unit and then hand-crafted to create a three-dimensional effect, which is both stylish and striking.

The designs, which are reversed on the internal side of the door, ensure a level of privacy whilst also allowing natural light to flood into your home. In sunlight, these stunning, three-dimensional effect patterns move and refract light beautifully, creating a real focal point for your entranceway.

## HARMONY SELENA

Face

on view

Angled view showing 3D effect

HARMONY PYRAMID

HARMONY HIVE

- Double glazed sandblasted units, no backing glass required Designed to maximise natural light whilst maintaing privacy Easy to clean and maintain Beautiful designs that are available in: - Composite Four
  - Cottage XL and Large Rectangle - Cottage Long Rectangle
  - Rustic Cottage XL and Large Rectangle - Bohemia XL and Large Rectangle

HARMONY VERONA

- Bohemia Long Rectangle - Select Long Rectangle - Select Solo Rectangle - Designer Solo Rectangle - Designer Long Rectangle

44 Compo