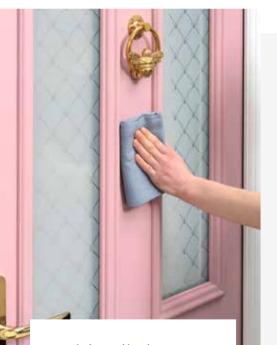

### **KEEP YOUR DOOR LOOKING GREAT** FOR LONGER

Your new composite door is extremely low maintenance and is very easy to clean. How often will depend on where you live. For instance, a coastal or industrialised location, or near a busy road, may mean cleaning is required a little more often.

With a little care and attention, your composite door should continue to look great for years to come! We recommend the following to help you get the very best from your composite door:

#### CLEANING YOUR DOOR

- Wash the door and door frame with warm soapy water and a soft, lint-free cloth to remove grime and atmospheric deposits.
- Never use a pressure washer or steam cleaner.
- Stubborn marks on the door frame may need to be tackled with a specialised PVC cleaner but please ensure you read the cleaning guidelines carefully to ensure suitability.
- Under no circumstances should you use any solventbased or abrasive cleaners and avoid the use of any adhesives or tack for temporary fixing i.e. For seasonal or other decorations.

#### MAINTAINING YOUR DOOR

- Once every six months or so, apply a little light engineering oil (such as 3 in 1 oil) on all moving parts of the lock, cylinder and hinges.
- We also strongly recommend that you help protect your door from possible natural thermal distortion by engaging the locking points by simply pulling up the handle each time you shut the door.