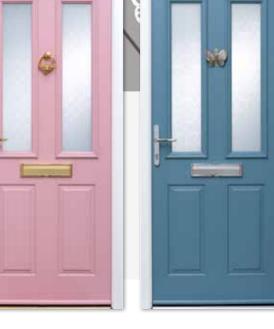

# CHOOSE YOUR COLOUR

Choose from the extensive RAL range of colours and make your door truly unique.

Whether you are looking to make a statement by making your front door bold and bright or you would prefer something more traditional and demure to go with the style of your home, our Premium Sprayed Colour Service provides a vast array of colours to complement your glass designs and hardware options.