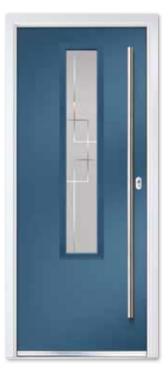

# CLASSIC COLLECTION COMPOSITE TWO THIRDS

Designed to draw your focus to the beautiful large glazed area, this door is a great alternative to the traditional half glazed door and is perfect for those wanting an entranceway that allows maximum natural light into the home.

**Composite Two Thirds** Colour Premium Black Ash Brown Glass New Orleans Furniture Bright Bronze

Composite Two Thirds Colour Premium Mixed Berry Glass Trinity Furniture Chrome

Composite Two Thirds Colour Premium Oak Class Simplicity Brass Furniture Cold