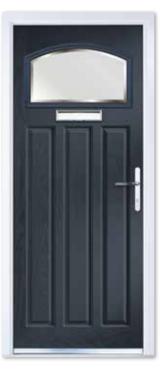

# CLASSIC COLLECTION COMPOSITE TWO THIRDS

Designed to draw your focus to the beautiful large glazed area, this door is a great alternative to the traditional half glazed door and is perfect for those wanting an entranceway that allows maximum natural light into the home.

**Composite Two Thirds** Colour Premium Black Ash Brown Glass New Orleans Furniture Bright Bronze

Composite Two Thirds Colour Premium Mixed Berry Glass Trinity Furniture Chrome

Composite Two Thirds Colour Premium Oak Class Simplicity Brass Furniture Cold

Composite Two Thirds Colour Premium Natural Silk Glass Horizon Furniture Chrome

Composite Two Thirds Colour Premium Silk Grey Glass Aurora Furniture Chrome

Composite Two Thirds Colour Premium Violet Blue Glass Prairie Zinc Furniture Chrome

Composite Two Thirds Colour Premium Basalt Grey Glass Trio Diamond Furniture Chrome