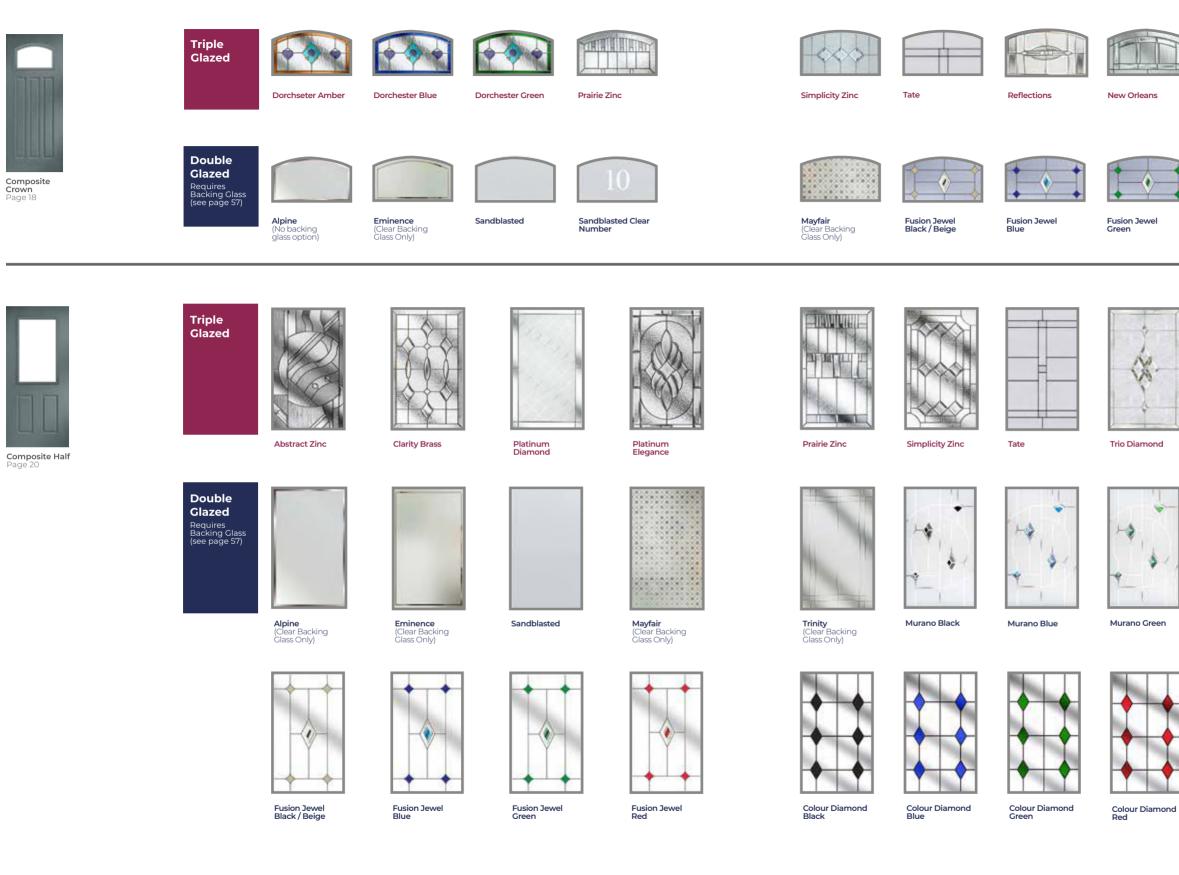

# GLASS DESIGNS

traditional and contemporary glass styles designed to maximise natural light and provide the ultimate finishing touch to your door.

If you have a totally bespoke design in mind or you would like to personalise your door with your favourite photograph, we can take practically any image\* and reproduce it straight onto glass using Direct Digital Glass printing (DDG). Ask for more details!

\*Copyright restrictions apply

**GLASS DESIGNS** 

Trio Diamond

**Mayfair** (Clear Backing Glass Only)

Reflections

**Bee** (Clear Backing Glass Only)

New Orleans

Butterfly (Clear Backing Glass Only)

Horizon

CAN'T DECIDE WHICH TO CHOOSE? WATCH OUR GLASS VIDEO FOR HINTS, TIPS AND INSPIRATION.

46 Composite Door Collection

**GLASS DESIGNS** 

Fusion Jewel Red

**Resin Fleur** 

TT

New Orleans