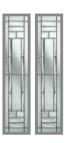

# CLASSIC COLLECTION COMPOSITE SIX

Whether featured as a solid door or teamed with either a traditional or modern glass, this elegant, ageless classic will add a touch of style and sophistication to any home. Choose from two glazed panels to provide more privacy, or four glazed panels which will flood your hallway with natural light.

Composite Six Solid Colour Premium Pigeon Blue Furniture Chrome / Nickel Bee

Composite Six/Four Colour White Glass Mayfair Furniture Chrome

Composite Six/Four Colour Chartwell Green Glass Trio Diamond Furniture Chrome

Composite Six/Four Colour Premium Pastel Blue Glass Reflections Furniture Chrome

Composite Six/Four Colour Premium Dusty Grey Glass Prairie Zinc Furniture Chrome

Composite Six/Two Colour Premium Dusty Pink Glass Butterfly Furniture Chrome / Nickel Butterfly

Composite Six/Two Colour Premium Silk Grey Glass New Orleans Furniture Chrome