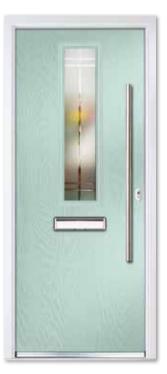

# SELECT COLLECTION

With its strong European influence, the contemporary Select offers a range of distinctive door styles which feature a grained horizontal pattern for a striking, modern effect.

Select Long Rectangle Left Colour Premium Silk Grey Glass Deco Furniture Brushed Stainless Steel

Select Solid Colour Premium Blue Furniture Chrome

Select Solo Colour Premium Pigeon Blue Glass Horizon Furniture Brushed Stainless Steel

Select Long Rectangle Centre Colour Premium Violet Blue Glass Alpine Furniture Brushed Stainless Steel

Select Solid

**Colour** Exclusive Forest Wood **Furniture** Black Powder coated

Select Solo Colour Premium Basalt Grey Glass Aurora Furniture Brushed Stainless Steel

Select Long Rectangle Left Colour Premium Dusty Grey Glass Harmony Verona Furniture Brushed Stainless Steel

Select Long Rectangle Left All Select doors only available in premium colours to both sides.