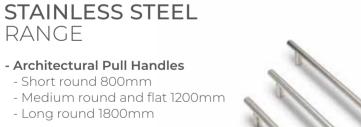

## PREMIUM BLACK POWDER COATED RANGE

- Architectural Pull Handles
- Long round 1800mm
- Letterplate
- Escutcheon

- Short round 800mm
- Medium round and flat 1200mm

- Curved Handles (Horizontal/vertical)
- Door Knob
- Letterplate