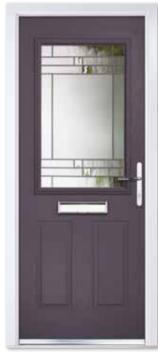

iture Brushed Stainless Steel



#### **Composite Crown**

Colour Premium Green Glass Dorchester Green Furniture Brushed Stainless Steel





Composite Crown Colour Premium Oak Glass New Orleans Furniture Gold



Composite Crown Solid Colour Premium Pigeon Blue Furniture Brushed Stainless Steel / Nickel Bee







# CLASSIC COLLECTION COMPOSITE HALF

With its large glazed area, this popular elegant design is ideal for those that want their entranceway to be filled with natural light. Suiting most properties, this style is a great choice for a front or rear door.





Composite Half Arched Georgian Colour Red Glass Cotswold Furniture Chrome



Composite Half Arched Colour Blue Glass Abstract Zinc Furniture Chrome



Composite Half Colour Premium Natural Silk Glass Mayfair Furniture Chrome



Composite Half Colour Premium Slate Grey Glass Horizon Furniture Chrome



#### **Composite Half**

**Colour** Premium Silk Grey **Glass** Reflections **Furniture** Chrome



#### Composite Half Colour White Glass White Mini Blind Furniture Chrome



#### Enclosed Mini-blind



# Perfect when added privacy is required.

Mini-blinds have a simple control mechanism to be raised or tilted with one hand. This system uses a magnetic tab rather than a traditional cord so is completely safe to use around children. The white mini-blind is enclosed between two panes of glass so never requires painting and is protected from dust and damage. This provides a stylish finishing touch to any external door.







# CLASSIC COLLECTION COMPOSITE HALF MOON

This door offers one or three glazed panels, dep