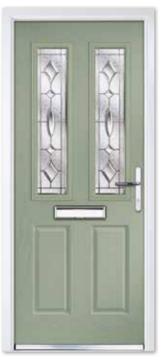

## COMPOSITE FOUR

Our most popular door design incorporates two glazed panels which, when combined with either a classic or contemporary glass design, makes a stunning door for your home.

Composite Four Colour Black Glass Platinum Elegance Furniture Chrome