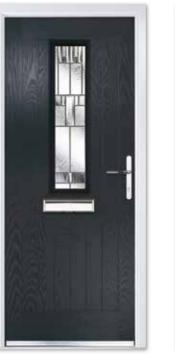

## COMPOSITE FOUR

Our most popular door design incorporates two glazed panels which, when combined with either a classic or contemporary glass design, makes a stunning door for your home.

Composite Four Colour Black Glass Platinum Elegance Furniture Chrome