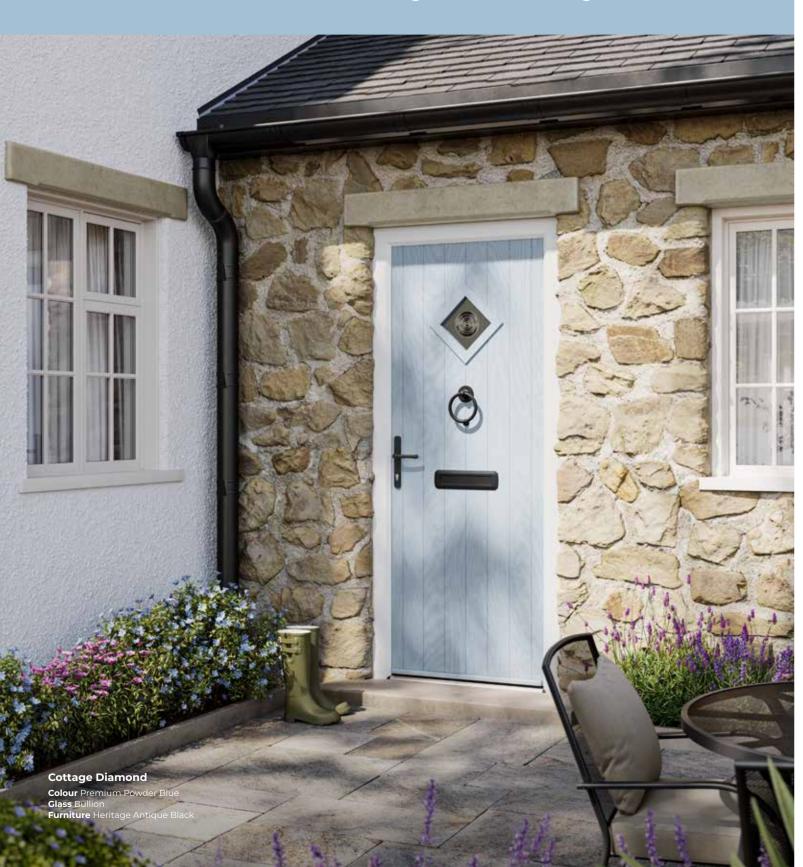

stel Blue Glass Reflections Furniture Chrome



Composite Six/Four Colour Premium Dusty Grey Glass Prairie Zinc Furniture Chrome





Composite Six/Two Colour Premium Dusty Pink Glass Butterfly Furniture Chrome / Nickel Butterfly



Composite Six/Two Colour Premium Silk Grey Glass New Orleans Furniture Chrome







# COLLECTION

# COTTAGE

Our traditional Cottage leaf features carefully designed grooves that run from the bottom to the top of the door to replicate the authenticity of a traditional, wooden cottage door.



Cottage Three Rectangles Colour Premium Duck Egg Glass Platinum Elegance

Furniture Chrome



Cottage Four Rectangles **Colour** Premium Silk Grey **Glass** Prairie Zinc Furniture Chrome





**Cottage Solid** Colour Premium Natural Silk Furniture Heritage Antique Black





**Cottage Solid** Colour White Furniture Heritage Antique Black



**Cottage Small Rectangle** 

Colour Premium Dusty Grey **Glass** Tate Furniture Heritage Antique Black



Cottage Large Rectangle Colour Premium Chartwell Green Glass Harmony Verona Furniture Chrome



Cottage range only available in white/white, black/white, premium/white or premium both sides.







# RUSTIC COTTAGE

The Rustic Cottage style features a border around the grooved pattern of the door, helping to create symmetry and balance.





**Rustic Cottage** XL Rectangle **Colour** Anthracite Grey **Glass** Prairie Zinc

Furniture Chrome



**Rustic Cottage** XL Rectangle Colour Premium Dusty Green Glass Tate Furniture Heritage Antique Black



**Rustic Cottage Small** Rectangle

**Colour** Premium Violet Blue **