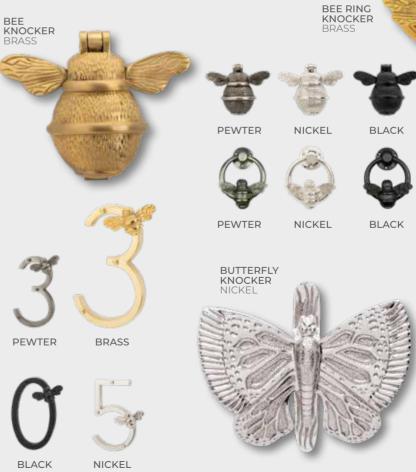

# BUTTERFLY & BEE COLLECTION

# SANDBLASTED GLASSES

Designed to reflect the delicate nature of bees and butterflies with their finely detailed wings, our stunning and exclusive glass patterns are carefully sandblasted onto a glazed unit. This method allows lots of natural light into your home whilst also retaining your privacy.

> **Composite Four Colour** Premium Dusty Pink **Glass** Bee

Furniture Gold / Brass Ring Bee

Composite Four **Colour** Premium Spruce Blue **Glass** Butterfly Furniture Chrome / Nickel Butterfly

#### DOOR FURNITURE

Handmade from solid brass and crafted using traditional techniques, our range of beautiful bee and butterfly door knockers and numerals, not only make the perfect accompaniment to our nature inspired glass options, they're also sure to bring a smile to your visitors.

Please note Bee and Butterfly knockers are secured with a bolt fixing which is visible on the internal side of the door.

## **BEE AND BUTTERFLY** RANGE

Handmade from solid brass and crafted using traditional techniques, our range of beautiful bee and butterfly door knockers and numerals, make the perfect accompaniment to our nature inspired glass options.