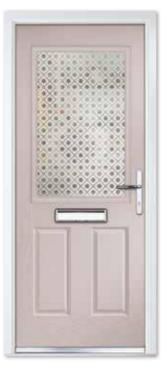

Chrome







Composite Crown Colour Premium Red Glass Fusion Jewel Red Furniture Brushed Stainless Steel



#### **Composite Crown**

Colour Premium Green Glass Dorchester Green Furniture Brushed Stainless Steel





Composite Crown Colour Premium Oak Glass New Orleans Furniture Gold



Composite Crown Solid Colour Premium Pigeon Blue Furniture Brushed Stainless Steel / Nickel Bee







# CLASSIC COLLECTION COMPOSITE HALF

With its large glazed area, this popular elegant design is ideal for those that want their entranceway to be filled with natural light. Suiting most properties, this style is a great choice for a front or rear door.





Composite Half Arched Georgian Colour Red Glass Cotswold Furniture Chrome



Composite Half Arched Colour Blue Glass Abstract Zinc Furniture Chrome



Composite Half Colour Premium Natural Silk Glass Mayfair Furniture Chrome



Composite Half Colour Premium Slate Grey Glass Horizon Furniture Chrome



#### **Composite Half**

**Colour** Premium Silk Grey **Glass** Reflections **Furniture** Chrome



#### Composite Half Colour White Glass White Mini Blind Furniture Chrome



#### Enclosed Mini-blind



# Perfect when added privacy is required.

Mini-blinds have a simple control mechanism to be raised or tilted with one hand. This system uses a magnetic tab rather than a traditional cord so is completely safe to use around children. The white mini-blind is enclosed between two panes of glass so never requires painting and is protected from dust and damage. This provides a stylish finishing touch to any external door.







# CLASSIC COL