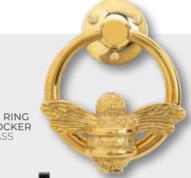

#### **Composite Four**

Colour Premium Buttercup Yellow Glass Bee Furniture Gold / Brass Ring Bee

**Composite Four** Colour Premium Peacock Blue Glass Dorchester Green Furniture Chrome

Our Composite Four range is available with the following glazing cassette design options:

> **Composite Four Colour** Premium Dusty Pink **Glass** Bee

Furniture Gold / Brass Ring Bee

Composite Four **Colour** Premium Spruce Blue **Glass** Butterfly Furniture Chrome / Nickel Butterfly