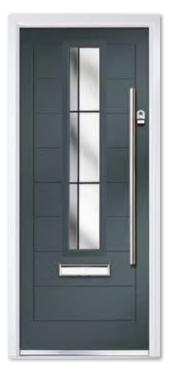

## COMPOSITE FOUR

Our most popular door design incorporates two glazed panels which, when combined with either a classic or contemporary glass design, makes a stunning door for your home.

Composite Four Colour Black Glass Platinum Elegance Furniture Chrome

Composite Four Colour Premium Pigeon Blue Glass Harmony Verona Mirrored Furniture Chrome

Composite Four Colour White Glass Horizon Furniture Chrome

Composite Four Colour Premium Dusty Grey Glass Prairie Zinc Furniture Chrome

Composite Four Colour Blue Glass Rave Furniture Chrome

Composite Four Colour Premium Silk Grey Glass Trio Diamond Furniture Chrome