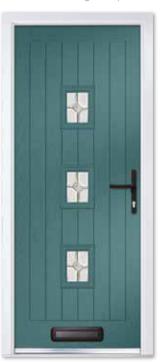

# CLASSIC COLLECTION COMPOSITE SIX

Whether featured as a solid door or teamed with either a traditional or modern glass, this elegant, ageless classic will add a touch of style and sophistication to any home. Choose from two glazed panels to provide more privacy, or four glazed panels which will flood your hallway with natural light.

Composite Six Solid Colour Premium Pigeon Blue Furniture Chrome / Nickel Bee

Composite Six/Four Colour White Glass Mayfair Furniture Chrome

Composite Six/Four Colour Chartwell Green Glass Trio Diamond Furniture Chrome

Composite Six/Four Colour Premium Pastel Blue Glass Reflections Furniture Chrome

Composite Six/Four Colour Premium Dusty Grey Glass Prairie Zinc Furniture Chrome

Composite Six/Two Colour Premium Dusty Pink Glass Butterfly Furniture Chrome / Nickel Butterfly

Composite Six/Two Colour Premium Silk Grey Glass New Orleans Furniture Chrome