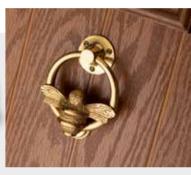

#### DOOR FURNITURE

Handmade from solid brass and crafted using traditional techniques, our range of beautiful bee and butterfly door knockers and numerals, not only make the perfect accompaniment to our nature inspired glass options, they're also sure to bring a smile to your visitors.

Please note Bee and Butterfly knockers are secured with a bolt fixing which is visible on the internal side of the door.

Handmade from solid brass and crafted using traditional techniques, our range of beautiful bee and butterfly door knockers and numerals, make the perfect accompaniment to our nature inspired glass options.