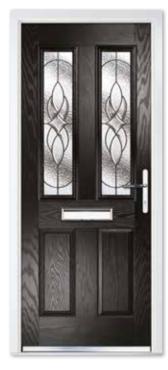

## COMPOSITE FOUR

Our most popular door design incorporates two glazed panels which, when combined with either a classic or contemporary glass design, makes a stunning door for your home.

Composite Four Colour Black Glass Platinum Elegance Furniture Chrome