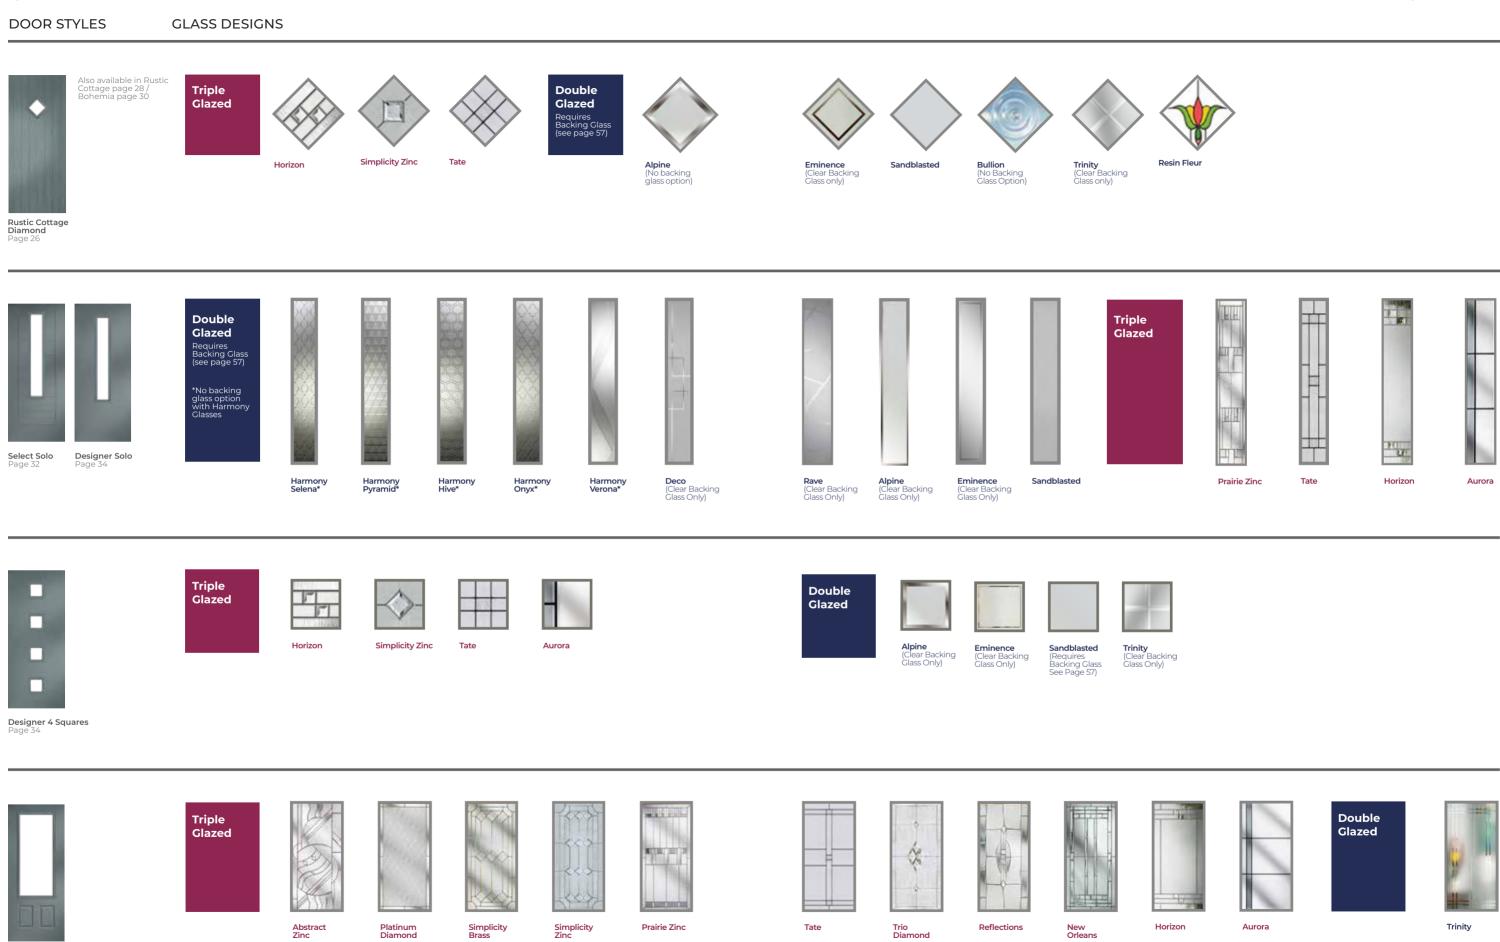

#### DOOR STYLES

#### GLASS DESIGNS

| Bohemia Twin   Page 30   Also available   as Cottage   Page 26                                                                                                                                                    | Triple<br>Glazed<br>Double<br>Glazed<br>Requires<br>Backing Glass<br>Icro prof 570 | Abstract Zinc                           | Image: CharityCharityCharityCharityCharityCharity | Dorcheste   Amber     | r Also available in:                     | Frairie                                  | Image: second secon | implicity<br>Brass                             | Simplicity           | Trio<br>Diamond             | Felections                             |
|-------------------------------------------------------------------------------------------------------------------------------------------------------------------------------------------------------------------|------------------------------------------------------------------------------------|-----------------------------------------|---------------------------------------------------|-----------------------|------------------------------------------|------------------------------------------|-------------------------------------------------------------------------------------------------------------------------------------------------------------------------------------------------------------------------------------------------------------------------------------------------------------------------------------------------------------------------------------------------------------------------------------------------------------------------------------------------------------------------------------------------------------------------------------------------------------------------------------------------------------------------------------------------------------------------------------------------------------------------------------------------------------------------------------------------------------------------------------------------------------------------------------------------------------------------------------------------------------------------------------------------------------------------------------------------------------------------------------------------------------------------------------------------------------------------------------------------------------------------------------------------------------------------------------------------------------------------------------------------------------------------------------------------------------------------------------------------------------------------------------------------------------------------------------------------------------------------------------------------------------------------------------------------------------------------------------------------------------------------------------------------------------------------------------------------------------------------------------------------------------------------------------------------------------------------------------------------------------------------------------------------------------------------------------------------------|------------------------------------------------|----------------------|-----------------------------|----------------------------------------|
|                                                                                                                                                                                                                   | (see page 57)                                                                      | Alpine<br>(Clear Backing<br>Class Only) | Eminer<br>Clear B<br>Class O                      | Backing               | Sandblasted                              | Mayfair<br>(Clear Backing<br>Class Only) | Murano<br>Black                                                                                                                                                                                                                                                                                                                                                                                                                                                                                                                                                                                                                                                                                                                                                                                                                                                                                                                                                                                                                                                                                                                                                                                                                                                                                                                                                                                                                                                                                                                                                                                                                                                                                                                                                                                                                                                                                                                                                                                                                                                                                       | Also available in:<br>Blue, Green, Purple, Red | *                    | Fusion Jewel<br>Black/Beige | Also available in:<br>Blue, Green, Red |
|                                                                                                                                                                                                                   | Triple<br>Glazed                                                                   | Abstract Zinc                           | Clarity Brass                                     | Clarity Zinc          | Dorchester Amber                         | Dorchester Blue                          | Dorchester G                                                                                                                                                                                                                                                                                                                                                                                                                                                                                                                                                                                                                                                                                                                                                                                                                                                                                                                                                                                                                                                                                                                                                                                                                                                                                                                                                                                                                                                                                                                                                                                                                                                                                                                                                                                                                                                                                                                                                                                                                                                                                          | reen Platinum Elegand                          | Prairie Zinc         | Simplicity Bra              | ass Simplicity Zinc                    |
| Cottage Small<br>Rectangle<br>Page 26Bohemia Three<br>Rectangles<br>Page 30Also available as<br>Bohemia Page 30<br>/ Rustic Cottage<br>Page 28Also available as<br>Cottage Page 26<br>/ Rustic Cottage<br>Page 28 | Double<br>Glazed<br>Requires<br>Backing Glass<br>(see page 57)                     | Alpine<br>(Clear Backing<br>Glass Only) | Eminence<br>(Clear Backing<br>Glass Only)         | Sandblasted           | Trinity<br>(Clear Backing<br>Class Only) | Mayfair<br>(Clear Backing<br>Glass Only) | Murano Blac                                                                                                                                                                                                                                                                                                                                                                                                                                                                                                                                                                                                                                                                                                                                                                                                                                                                                                                                                                                                                                                                                                                                                                                                                                                                                                                                                                                                                                                                                                                                                                                                                                                                                                                                                                                                                                                                                                                                                                                                                                                                                           | k Murano Blue                                  | Murano Green         | Murano Purp                 | ele Murano Red                         |
| Bohemia Four<br>Rectangles                                                                                                                                                                                        |                                                                                    | Fusion Jewel<br>Beige                   | Fusion Jewel<br>Blue                              | Fusion Jewel<br>Green | Fusion Jewel<br>Red                      | Colour Diamond<br>Black                  | Colour Diamo<br>Blue                                                                                                                                                                                                                                                                                                                                                                                                                                                                                                                                                                                                                                                                                                                                                                                                                                                                                                                                                                                                                                                                                                                                                                                                                                                                                                                                                                                                                                                                                                                                                                                                                                                                                                                                                                                                                                                                                                                                                                                                                                                                                  | and Colour Diamond Green                       | Colour Diamon<br>Red | d                           |                                        |