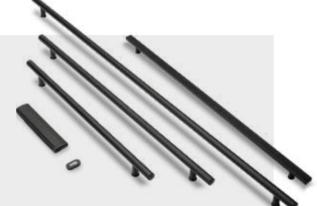

# PREMIUM HARDWARE OPTIONS

A beautiful collection of traditional and contemporary hardware accessories to add the perfect finishing touch to vour choice of door.

#### CONTEMPORARY RANGE

The matte black finish of our Premium Black hardware range adds a sleek, minimalist elegance to your door. Simply select the best length pull handle and accessories to add a touch of sophistication.

## PREMIUM BLACK POWDER COATED RANGE

- Architectural Pull Handles
- Long round 1800mm
- Letterplate
- Escutcheon

- Short round 800mm
- Medium round and flat 1200mm

- Curved Handles (Horizontal/vertical)
- Door Knob
- Letterplate