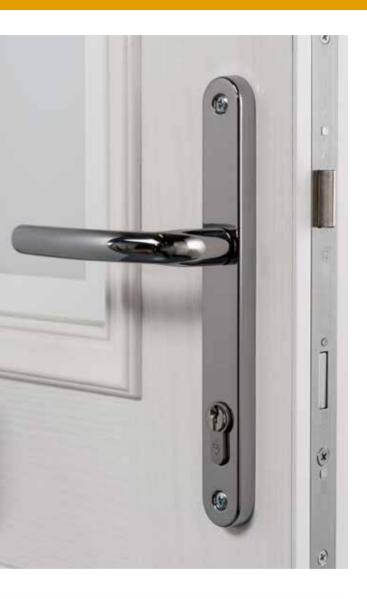

# **STANDARD** HARDWARE OPTIONS

LETTERPLATES

Chrome

White Gold

Graphite

Bright Bronze

Black

Choose from a selection of high quality handles available as Lever/ lever or Lever/pad which feature anti-snap cylinder protection.

#### LEVER OPERATED LOCK

Doors specified with a Lever/ lever and Lever/pad handle are commonly supplied with a Kubu enabled multi-point door lock as standard

This high-performance, multi-point locking system is not only set for smart technology, it also provides one of the UK's largest hooks and centre deadbolt at 25mm, which makes for greater compression and security on a closed door.

For a smooth precise operation, the hooks are engaged when the handle lever (located halfway up the door) is lifted and then the door is simply locked/unlocked by using the key.

Ask your installer for further details on the Kubu Smart Kit.