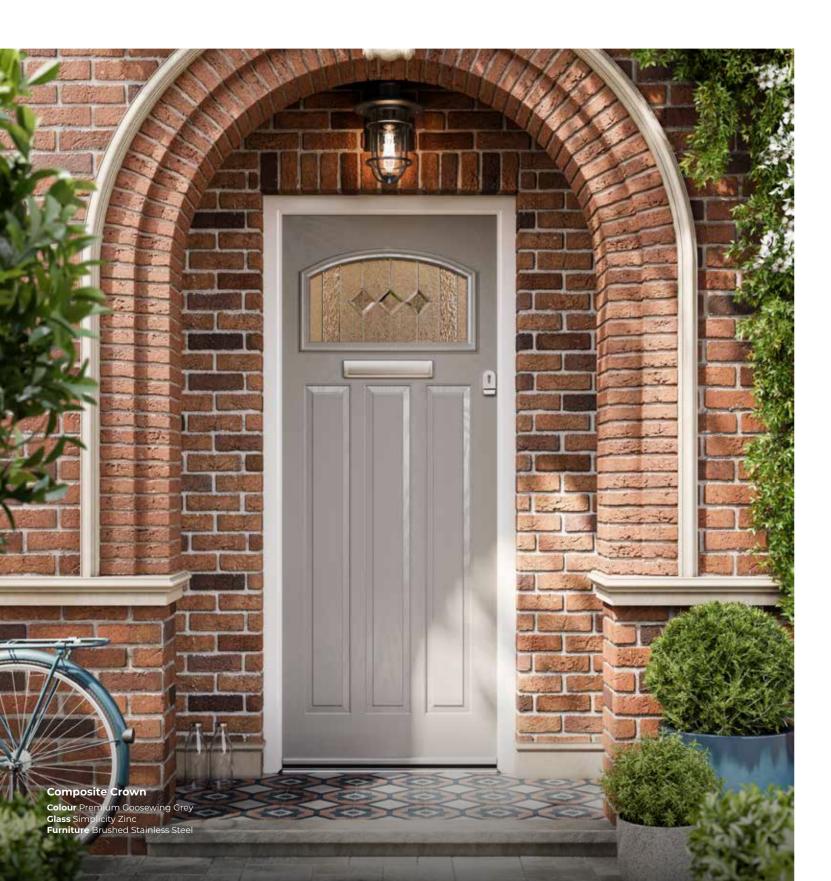

# classic collection COMPOSITE CROWN

A favourite of the Edwardian era and still going strong today, the timeless design of the Crown with its distinguishable top quarter glazed panel, is perfectly positioned to brighten the darkest of hallways.

Composite Crown Colour Premium Purple Violet Glass Sandblasted Clear Number Furniture Brushed Stainless Steel

Composite Crown Colour Premium Slate Grey Glass Alpine Furniture Chrome

Composite Crown Colour Premium Red Glass Fusion Jewel Red Furniture Brushed Stainless Steel

#### **Composite Crown**

Colour Premium Green Glass Dorchester Green Furniture Brushed Stainless Steel

Composite Crown Colour Premium Oak Glass New Orleans Furniture Gold

Composite Crown Solid Colour Premium Pigeon Blue Furniture Brushed Stainless Steel / Nickel Bee