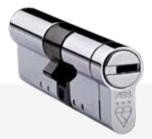

#### **STANDARD** CYLINDER

Meeting the requirements of Secured by Design and PAS 24, all Composite Collection doors come as standard with a Kitemarked euro cylinder which is combined with a cylinder guard to provide a TS007 3 Star security solution.

Made from hardened steel, the cylinder teamed with a cylinder guard is designed to protect against drilling, picking, twisting and bump attacks.