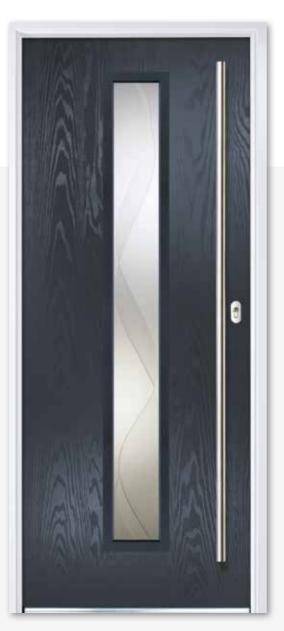

## COMPOSITE FOUR

Our most popular door design incorporates two glazed panels which, when combined with either a classic or contemporary glass design, makes a stunning door for your home.

Composite Four Colour Black Glass Platinum Elegance Furniture Chrome