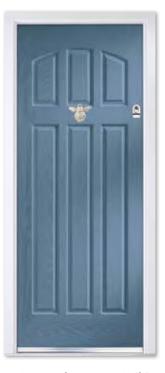

# CLASSIC COLLECTION COMPOSITE HALF

With its large glazed area, this popular elegant design is ideal for those that want their entranceway to be filled with natural light. Suiting most properties, this style is a great choice for a front or rear door.

Composite Half Arched Georgian Colour Red Glass Cotswold Furniture Chrome

Composite Half Arched Colour Blue Glass Abstract Zinc Furniture Chrome

Composite Half Colour Premium Natural Silk Glass Mayfair Furniture Chrome