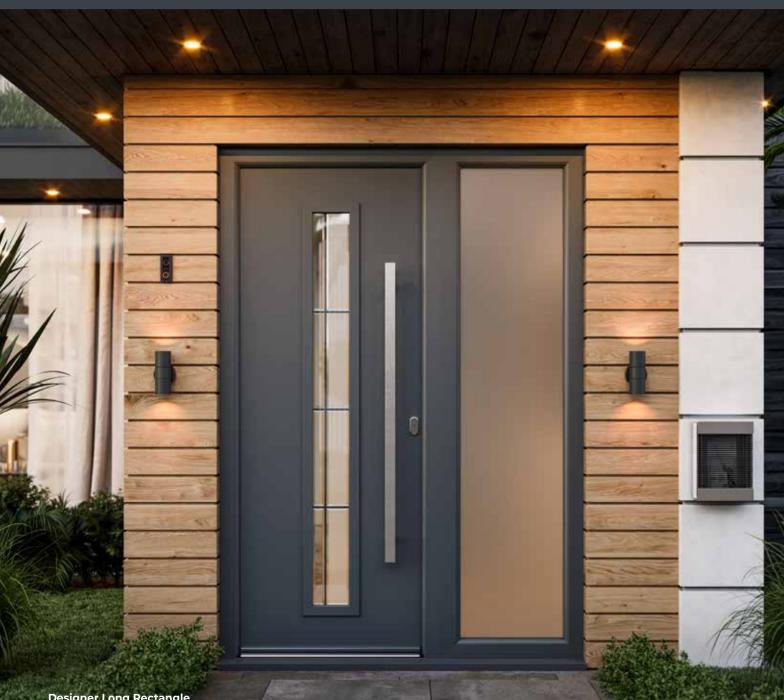

#### Designer Long Rectangle

Colour Premium Basalt Grey Door Glass Aurora Furniture Brushed Stainless Steel