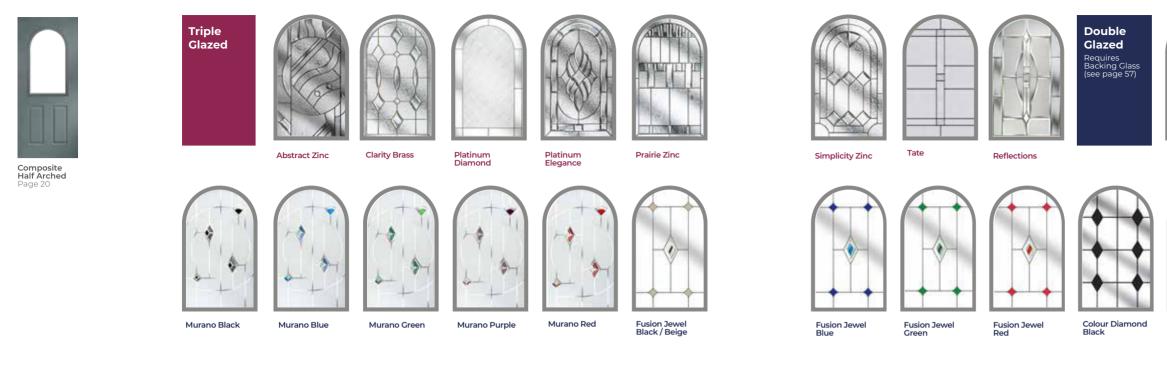

# GLASS DESIGNS

traditional and contemporary glass styles designed to maximise natural light and provide the ultimate finishing touch to your door.

If you have a totally bespoke design in mind or you would like to personalise your door with your favourite photograph, we can take practically any image\* and reproduce it straight onto glass using Direct Digital Glass printing (DDG). Ask for more details!

\*Copyright restrictions apply

**GLASS DESIGNS** 

Trio Diamond

**Mayfair** (Clear Backing Glass Only)

Reflections

**Bee** (Clear Backing Glass Only)

New Orleans

Butterfly (Clear Backing Glass Only)

Horizon

CAN'T DECIDE WHICH TO CHOOSE? WATCH OUR GLASS VIDEO FOR HINTS, TIPS AND INSPIRATION.

46 Composite Door Collection

**GLASS DESIGNS** 

Fusion Jewel Red

**Resin Fleur** 

TT

New Orleans

10

.

3

Reflections

**Resin Fleur** 

White Mini-Blind (Clear Backing Glass Only)

Horizon

48 Composite Door Collection

**GLASS DESIGNS** 

Fusion Jewel Black / Beige

Fusion Jewel Blue

Fusion Jewel Green Fusion Jewel Red Colour Diamond Black

Colour Diamond Blue

Colour Diamond Green Colour Diamond Red **Resin Fleur** 

**Alpine** (Clear Backing Glass Only)

Colour Diamond Blue

Eminence (Clear Backing Glass Only)

Colour Diamond Green

Sandblasted

Colour Diamond Red

Resin Fleur

Tate

Trio Diamond

Reflections