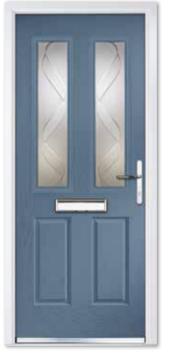

Composite Four Colour Premium Pigeon Blue Glass Harmony Verona Mirrored Furniture Chrome

Composite Four Colour White Glass Horizon Furniture Chrome

Composite Four Colour Premium Dusty Grey Glass Prairie Zinc Furniture Chrome