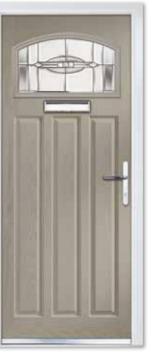

# classic collection COMPOSITE CROWN

A favourite of the Edwardian era and still going strong today, the timeless design of the Crown with its distinguishable top quarter glazed panel, is perfectly positioned to brighten the darkest of hallways.

Composite Crown Colour Premium Purple Violet Glass Sandblasted Clear Number Furniture Brushed Stainless Steel

Composite Crown Colour Premium Slate Grey Glass Alpine Furniture Chrome

Composite Crown Colour Premium Red Glass Fusion Jewel Red Furniture Brushed Stainless Steel

#### **Composite Crown**

Colour Premium Green Glass Dorchester Green Furniture Brushed Stainless Steel

Composite Crown Colour Premium Oak Glass New Orleans Furniture Gold

Composite Crown Solid Colour Premium Pigeon Blue Furniture Brushed Stainless Steel / Nickel Bee