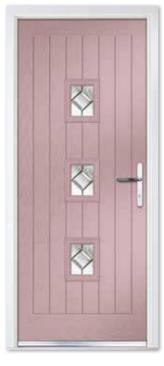

# CLASSIC COLLECTION COMPOSITE SIX

Whether featured as a solid door or teamed with either a traditional or modern glass, this elegant, ageless classic will add a touch of style and sophistication to any home. Choose from two glazed panels to provide more privacy, or four glazed panels which will flood your hallway with natural light.

Composite Six Solid Colour Premium Pigeon Blue Furniture Chrome / Nickel Bee

Composite Six/Four Colour White Glass Mayfair Furniture Chrome

Composite Six/Four Colour Chartwell Green Glass Trio Diamond Furniture Chrome

Composite Six/Four Colour Premium Pastel Blue Glass Reflections Furniture Chrome

Composite Six/Four Colour Premium Dusty Grey Glass Prairie Zinc Furniture Chrome

Composite Six/Two Colour Premium Dusty Pink Glass Butterfly Furniture Chrome / Nickel Butterfly

Composite Six/Two Colour Premium Silk Grey Glass New Orleans Furniture Chrome