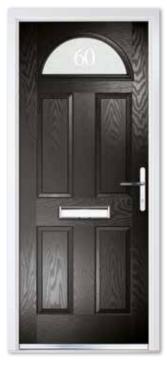

# CLASSIC COLLECTION COMPOSITE HALF MOON

This door offers one or three glazed panels, depending on your needs. Suiting period and modern properties alike, this classic design can be given a modern-day twist by combining it with contemporary glass to make an inviting entrance door.

Composite Half Moon Three Colour Blue Glass Clarity Zinc Furniture Chrome

SH/

Composite Half Moonray Colour Red Glass Stippolyte Furniture Chrome

Composite Half Moon Three Colour Premium Celeste Blue Glass Trio Diamond Furniture Chrome

Composite Half Moon Three Colour Premium Dusty Green Glass Dorchester Green

Furniture Chrome

Composite Half Moon Colour Black Glass Sandblasted Clear Number Furniture Chrome

Composite Half Moon Colour Premium Dusty Grey Glass Reflections Furniture Chrome

#### Composite Half Moon Three

**Colour** Premium Goosewing Grey **Glass** Alpine **Furniture** Chrome