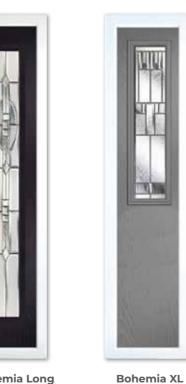

Bohemia Eclipse Colour Chartwell Green Glass Murano Green Furniture Brushed Stainless Steel

Bohemia Long Rectangle Colour Anthracite Grey Glass Reflections Furniture Brushed Stainless Steel

Bohemia X3 Colour Premium Dusty Grey Glass Aurora Furniture Black Powder Coated

**Composite Four** Colour Premium Dusty Grey Glass Harmony Selena Furniture Chrome

Bohemia Long Rectangle Colour Anthracite Grey Glass Harmony Verona Furniture Brushed Stainless Steel