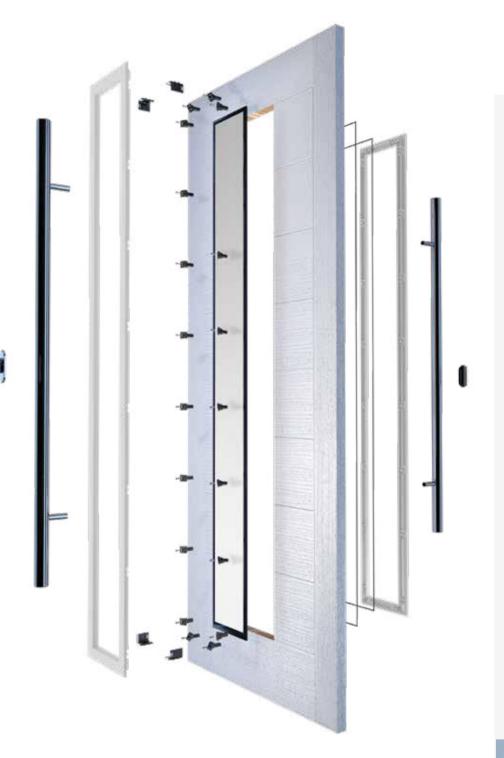

#### Safe and Secure

Holding the highest accreditations for quality and security, you can have peace of mind that the door construction, with its rigid polymer subframe, high-density CFC-free polyurethane foam core, integral security board and high impact GRP skin, will keep your property safe and secure.

#### These materials include:

- A dedicated PVC-U reinforced outer frame; a composite PVC-U sub-frame and an inner-frame made from laminated veneered lumber
- A CFC-free polyurethane (PU) foam core
- A weather resistant, 4mm Glass Reinforced Polyester (GRP) grained surface

#### Secure and Durable Construction

Hurst composite doors are made with an insulating foam core which is both supported by a reinforced frame and high impact, 4mm glass reinforced polyester (GRP) skins on either side of the door. This construction provides exceptional durability and the GRP skin adds a layer of protection to your front door, helping to keep you and your property safe.