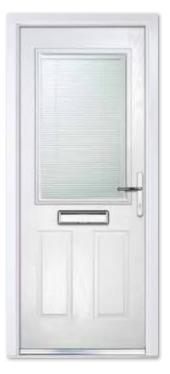

#### Composite Half Colour White Glass White Mini Blind Furniture Chrome

#### Enclosed Mini-blind

# Perfect when added privacy is required.

Mini-blinds have a simple control mechanism to be raised or tilted with one hand. This system uses a magnetic tab rather than a traditional cord so is completely safe to use around children. The white mini-blind is enclosed between two panes of glass so never requires painting and is protected from dust and damage. This provides a stylish finishing touch to any external door.