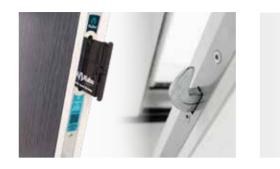

# SLAM | OCK

slam lock is PAS 24 tested and generally used in conjunction with 'Pull' handles.

> The mechanical self-locking system ensures that the door is securely locked against uninvited entry when simply pulled shut. As soon as the door is closed, the automatic latchbolts are secured to prevent them being forced back. From inside, the latchbolts are retracted and the door opened by using a thumbturn or key.

From outside, the latchbolts are retracted and the door opened by a simple turn of the key. The lock is positioned halfway up the door.