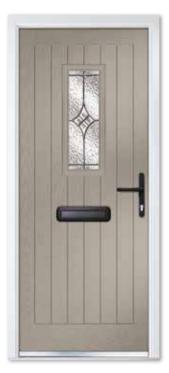

# CLASSIC COLLECTION COMPOSITE HALF

With its large glazed area, this popular elegant design is ideal for those that want their entranceway to be filled with natural light. Suiting most properties, this style is a great choice for a front or rear door.

Composite Half Arched Georgian Colour Red Glass Cotswold Furniture Chrome

Composite Half Arched Colour Blue Glass Abstract Zinc Furniture Chrome

Composite Half Colour Premium Natural Silk Glass Mayfair Furniture Chrome

Composite Half Colour Premium Slate Grey Glass Horizon Furniture Chrome

#### **Composite Half**

**Colour** Premium Silk Grey **Glass** Reflections **Furniture** Chrome