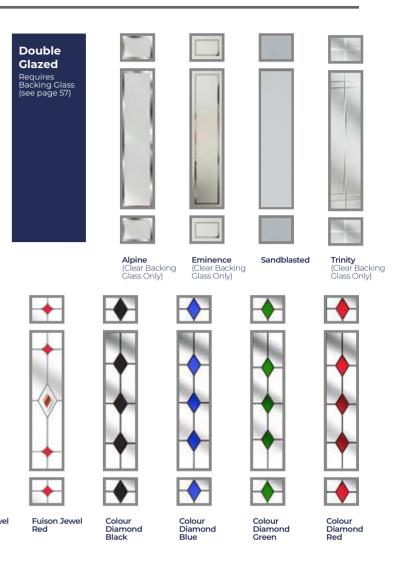

#### GLASS DESIGNS

| Bohemia Twin   Page 30   Also available   as Cottage   Page 26                                                                                                                                                    | Triple<br>Glazed<br>Double<br>Glazed<br>Requires<br>Backing Glass<br>Icro prof 570 | Abstract Zinc                           | Image: CharityCharityCharityCharityCharityCharity | Dorcheste   Amber     | r Also available in:                     | Frairie                                  | Image: second secon | implicity<br>Brass                             | Simplicity           | Trio<br>Diamond             | Felections                             |
|-------------------------------------------------------------------------------------------------------------------------------------------------------------------------------------------------------------------|------------------------------------------------------------------------------------|-----------------------------------------|---------------------------------------------------|-----------------------|------------------------------------------|------------------------------------------|-------------------------------------------------------------------------------------------------------------------------------------------------------------------------------------------------------------------------------------------------------------------------------------------------------------------------------------------------------------------------------------------------------------------------------------------------------------------------------------------------------------------------------------------------------------------------------------------------------------------------------------------------------------------------------------------------------------------------------------------------------------------------------------------------------------------------------------------------------------------------------------------------------------------------------------------------------------------------------------------------------------------------------------------------------------------------------------------------------------------------------------------------------------------------------------------------------------------------------------------------------------------------------------------------------------------------------------------------------------------------------------------------------------------------------------------------------------------------------------------------------------------------------------------------------------------------------------------------------------------------------------------------------------------------------------------------------------------------------------------------------------------------------------------------------------------------------------------------------------------------------------------------------------------------------------------------------------------------------------------------------------------------------------------------------------------------------------------------------|------------------------------------------------|----------------------|-----------------------------|----------------------------------------|
|                                                                                                                                                                                                                   | (see page 57)                                                                      | Alpine<br>(Clear Backing<br>Class Only) | Eminer<br>Clear B<br>Class O                      | Backing               | Sandblasted                              | Mayfair<br>(Clear Backing<br>Class Only) | Murano<br>Black                                                                                                                                                                                                                                                                                                                                                                                                                                                                                                                                                                                                                                                                                                                                                                                                                                                                                                                                                                                                                                                                                                                                                                                                                                                                                                                                                                                                                                                                                                                                                                                                                                                                                                                                                                                                                                                                                                                                                                                                                                                                                       | Also available in:<br>Blue, Green, Purple, Red | *                    | Fusion Jewel<br>Black/Beige | Also available in:<br>Blue, Green, Red |
|                                                                                                                                                                                                                   | Triple<br>Glazed                                                                   | Abstract Zinc                           | Clarity Brass                                     | Clarity Zinc          | Dorchester Amber                         | Dorchester Blue                          | Dorchester G                                                                                                                                                                                                                                                                                                                                                                                                                                                                                                                                                                                                                                                                                                                                                                                                                                                                                                                                                                                                                                                                                                                                                                                                                                                                                                                                                                                                                                                                                                                                                                                                                                                                                                                                                                                                                                                                                                                                                                                                                                                                                          | reen Platinum Elegand                          | Prairie Zinc         | Simplicity Bra              | ass Simplicity Zinc                    |
| Cottage Small<br>Rectangle<br>Page 26Bohemia Three<br>Rectangles<br>Page 30Also available as<br>Bohemia Page 30<br>/ Rustic Cottage<br>Page 28Also available as<br>Cottage Page 26<br>/ Rustic Cottage<br>Page 28 | Double<br>Glazed<br>Requires<br>Backing Glass<br>(see page 57)                     | Alpine<br>(Clear Backing<br>Glass Only) | Eminence<br>(Clear Backing<br>Glass Only)         | Sandblasted           | Trinity<br>(Clear Backing<br>Class Only) | Mayfair<br>(Clear Backing<br>Glass Only) | Murano Blac                                                                                                                                                                                                                                                                                                                                                                                                                                                                                                                                                                                                                                                                                                                                                                                                                                                                                                                                                                                                                                                                                                                                                                                                                                                                                                                                                                                                                                                                                                                                                                                                                                                                                                                                                                                                                                                                                                                                                                                                                                                                                           | k Murano Blue                                  | Murano Green         | Murano Purp                 | ele Murano Red                         |
| Bohemia Four<br>Rectangles                                                                                                                                                                                        |                                                                                    | Fusion Jewel<br>Beige                   | Fusion Jewel<br>Blue                              | Fusion Jewel<br>Green | Fusion Jewel<br>Red                      | Colour Diamond<br>Black                  | Colour Diamo<br>Blue                                                                                                                                                                                                                                                                                                                                                                                                                                                                                                                                                                                                                                                                                                                                                                                                                                                                                                                                                                                                                                                                                                                                                                                                                                                                                                                                                                                                                                                                                                                                                                                                                                                                                                                                                                                                                                                                                                                                                                                                                                                                                  | and Colour Diamond Green                       | Colour Diamon<br>Red | d                           |                                        |

Bohemia Four Rectangles Page 30 Also available as Cottage Page 26

New Orleans

n:

Colour Diamond Black

Also available in: Blue, Green, Red

Resin Fleur

ity Zinc Tate

Trio Diamond

Reflections

New Orleans

Red

52 Composite Door Collection

**GLASS DESIGNS** 

(Clear Backing Glass only)

(Clear Backing Glass Only)

(Clear Backing Glass Only)

**Bee** (Clear Backing Glass Only)

**→** 

Colour Diamond

-0

Blue

Tate

Butterfly (Clear Backing Glass Only)

Colour Diamond Green

Trio Diamond

New Orleans

Colour Diamond Red

**Resin Fleur** 

Fusion Jewel Black / Beige

Harmony Pyramid\*

Fusion Jewel Blue

Harmony Hive\*

Harmony Onyx\*

Harmony Verona\*

Fusion Jewel Red

Composite Two/ Thirds Page 16