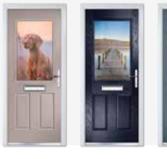

## COMPOSITE FOUR

Our most popular door design incorporates two glazed panels which, when combined with either a classic or contemporary glass design, makes a stunning door for your home.

Composite Four Colour Black Glass Platinum Elegance Furniture Chrome