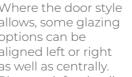

Select

Select Solid Page 32 Long Rectangle Page 32

Where the door style allows, some glazing options can be aligned left or right as well as centrally. Please ask for details.

Composite Three Page 22

Composite Six Solid Page 24