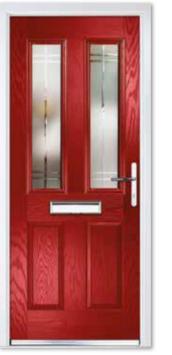

## COMPOSITE FOUR

Our most popular door design incorporates two glazed panels which, when combined with either a classic or contemporary glass design, makes a stunning door for your home.

Composite Four Colour Black Glass Platinum Elegance Furniture Chrome