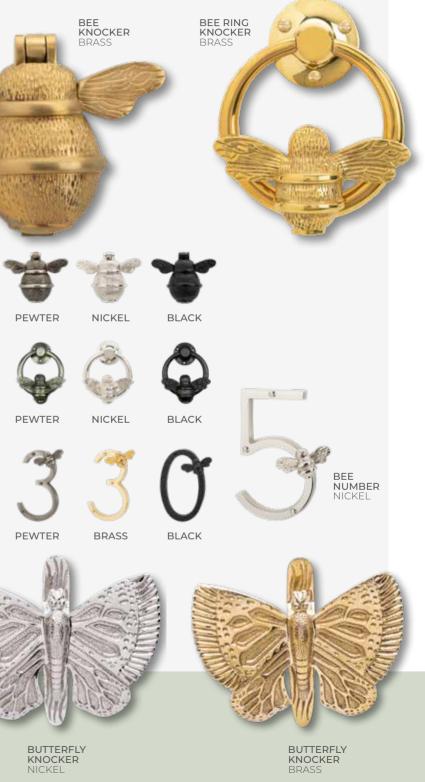

# BUTTERFLY & BEE COLLECTION

# SANDBLASTED GLASSES

Designed to reflect the delicate nature of bees and butterflies with their finely detailed wings, our stunning and exclusive glass patterns are carefully sandblasted onto a glazed unit. This method allows lots of natural light into your home whilst also retaining your privacy.

> **Composite Four Colour** Premium Dusty Pink **Glass** Bee

Furniture Gold / Brass Ring Bee

Composite Four **Colour** Premium Spruce Blue **Glass** Butterfly Furniture Chrome / Nickel Butterfly

#### DOOR FURNITURE

Handmade from solid brass and crafted using traditional techniques, our range of beautiful bee and butterfly door knockers and numerals, not only make the perfect accompaniment to our nature inspired glass options, they're also sure to bring a smile to your visitors.

Please note Bee and Butterfly knockers are secured with a bolt fixing which is visible on the internal side of the door.

## **BEE AND BUTTERFLY** RANGE

Handmade from solid brass and crafted using traditional techniques, our range of beautiful bee and butterfly door knockers and numerals, make the perfect accompaniment to our nature inspired glass options.