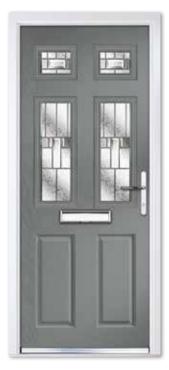

Composite Four Colour Premium Pigeon Blue Glass Harmony Verona Mirrored Furniture Chrome

Composite Four Colour White Glass Horizon Furniture Chrome

Composite Four Colour Premium Dusty Grey Glass Prairie Zinc Furniture Chrome