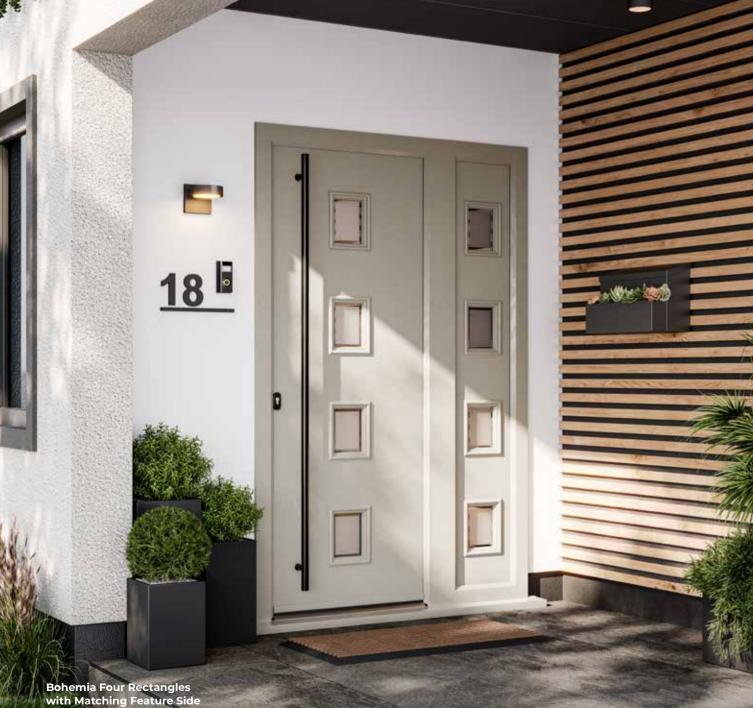

# 5 18

Bohemia Four Rectangles with Matching Feature Side Colour Premium Silk Grey Glass Alpine Furniture Black Powder Coated