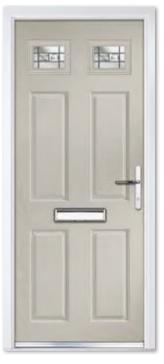

# CLASSIC COLLECTION COMPOSITE SIX

Whether featured as a solid door or teamed with either a traditional or modern glass, this elegant, ageless classic will add a touch of style and sophistication to any home. Choose from two glazed panels to provide more privacy, or four glazed panels which will flood your hallway with natural light.

Composite Six Solid Colour Premium Pigeon Blue Furniture Chrome / Nickel Bee

Composite Six/Four Colour White Glass Mayfair Furniture Chrome

Composite Six/Four Colour Chartwell Green Glass Trio Diamond Furniture Chrome

Composite Six/Four Colour Premium Pastel Blue Glass Reflections Furniture Chrome

Composite Six/Four Colour Premium Dusty Grey Glass Prairie Zinc Furniture Chrome

Composite Six/Two Colour Premium Dusty Pink Glass Butterfly Furniture Chrome / Nickel Butterfly

Composite Six/Two Colour Premium Silk Grey Glass New Orleans Furniture Chrome