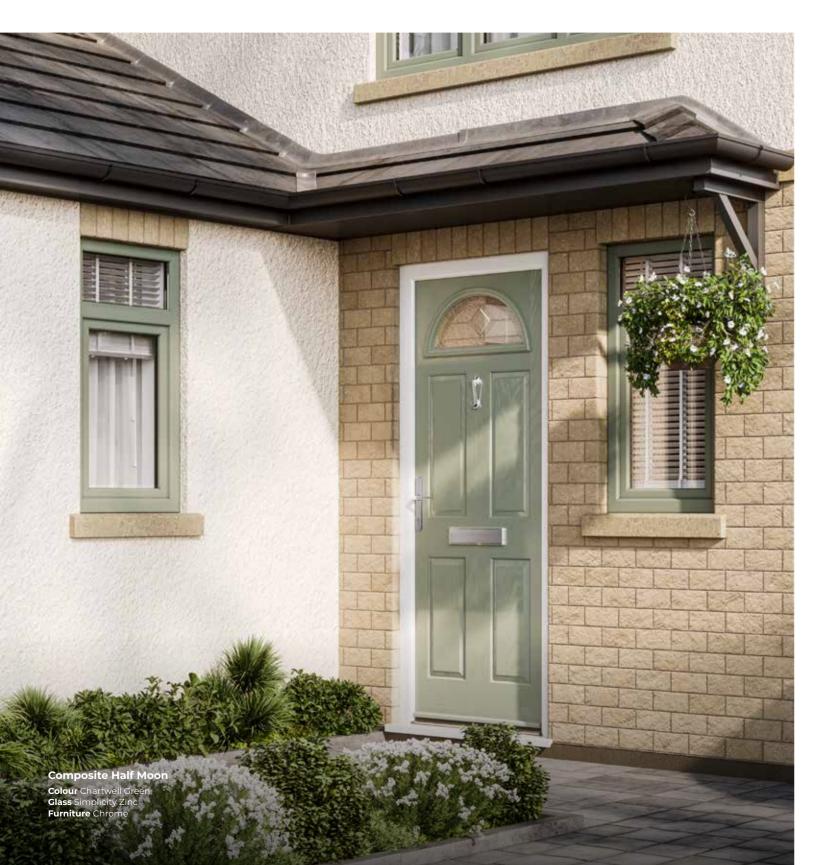

# CLASSIC COLLECTION COMPOSITE HALF MOON

This door offers one or three glazed panels, depending on your needs. Suiting period and modern properties alike, this classic design can be given a modern-day twist by combining it with contemporary glass to make an inviting entrance door.

Composite Half Moon Three Colour Premium Dusty Green Glass Dorchester Green

Furniture Chrome

Composite Half Moon Colour Black Glass Sandblasted Clear Number Furniture Chrome

Composite Half Moon Colour Premium Dusty Grey Glass Reflections Furniture Chrome