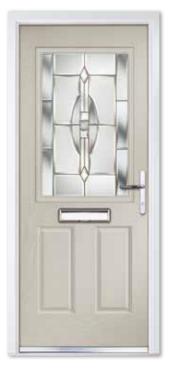

reen Glass Dorchester Green Furniture Brushed Stainless Steel





Composite Crown Colour Premium Oak Glass New Orleans Furniture Gold



Composite Crown Solid Colour Premium Pigeon Blue Furniture Brushed Stainless Steel / Nickel Bee







# CLASSIC COLLECTION COMPOSITE HALF

With its large glazed area, this popular elegant design is ideal for those that want their entranceway to be filled with natural light. Suiting most properties, this style is a great choice for a front or rear door.





Composite Half Arched Georgian Colour Red Glass Cotswold Furniture Chrome



Composite Half Arched Colour Blue Glass Abstract Zinc Furniture Chrome



Composite Half Colour Premium Natural Silk Glass Mayfair Furniture Chrome



Composite Half Colour Premium Slate Grey Glass Horizon Furniture Chrome



#### **Composite Half**

**Colour** Premium Silk Grey **Glass** Reflections **Furniture** Chrome



#### Composite Half Colour White Glass White Mini Blind Furniture Chrome



#### Enclosed Mini-blind



# Perfect when added privacy is required.

Mini-blinds have a simple control mechanism to be raised or tilted with one hand. This system uses a magnetic tab rather than a traditional cord so is completely safe to use around children. The white mini-blind is enclosed between two panes of glass so never requires painting and is protected from dust and damage. This provides a stylish finishing touch to any external door.







# CLASSIC COLLECTION COMPOSITE HALF MOON

This door offers one or three glazed panels, depending on your needs. Suiting period and modern properties alike, this clas