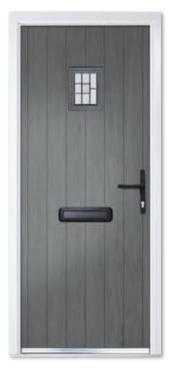

# CLASSIC COLLECTION COMPOSITE SIX

Whether featured as a solid door or teamed with either a traditional or modern glass, this elegant, ageless classic will add a touch of style and sophistication to any home. Choose from two glazed panels to provide more privacy, or four glazed panels which will flood your hallway with natural light.