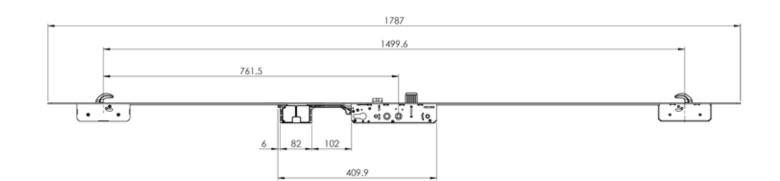

## Hurst

High performance multipoint door locking system, equipped for smart technology

The Kubu Equipped 750 Series Door Lock by Avantis, isn't just set for smart, it delivers the UK's largest chamfered hooks and centre deadbolt at 25mm. This unique combination delivers class leading security and compression performance for doors manufactured from timber and modern composite materials. The Avantis specially designed dampening mechanism ensures effortless operation of the lock.

## **FEATURES**

- 25mm throw Direct drive centre compression deadbolt
- Largest opposing chamfered security hooks in the UK
- Cylinder guard where required
- Fully adjustable security keeps
- Front and back door functionality in one lock
- Meets the requirements of Secured by Design
- 10 year mechanical guarantee

## Kubu Equipped 750 Series *Technical Specification*

| PART              | DESCRIPTION                           | LATCH | FACEPLATE | FACEPLATE  | FACEPLATE |
|-------------------|---------------------------------------|-------|-----------|------------|-----------|
| NUMBER            |                                       | SNIB  | WIDTH     | MATERIAL   | CUT       |
| DLS-C2-A-751-M-ZC | 750 Kubu Equipped Lock, 45mm back set | Yes   | 20mm      | Mild Steel | Square    |