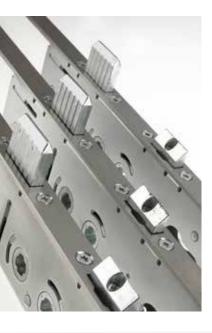

## **FEATURES**

- 25mm throw Direct drive centre compression deadbolt
- Largest opposing chamfered security hooks in the UK
- Cylinder guard where required
- Fully adjustable security keeps
- Front and back door functionality in one lock
- Meets the requirements of Secured by Design
- 10 year mechanical guarantee